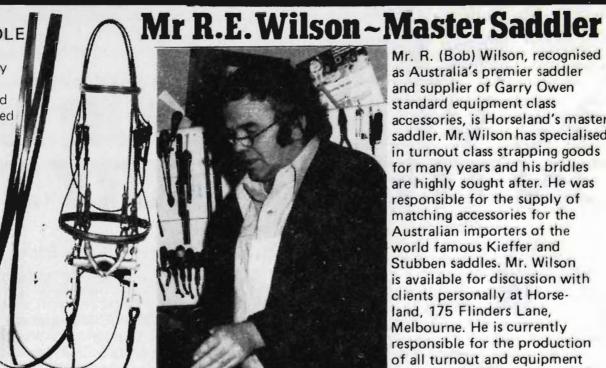

ass 0916
- Hipwell Bros, GEROA TONY, Gr, 13.5.68, See Class 0912 -911 997 R W Jolly, NARADA ROWAN, Gr, 6.11.78, See Class 0916
  - Mrs S Jolly, NARADA LARAMIE, Gr, 30.10.68, See Class
  - 998 0913

**OUR FAMOUS** GRAND PRIX WEYMOUTH BRIDLE

These bridles are handcrafted by our master saddler, using only the best quality fittings and leather. Each bridle is hand sewn with swelled cavesson and browband stitched carefully and padded with selected 3mm thick leather. Solid English

fittings are used throughout. Sizes: Shetland, Pony, Cob,

Full or made to measure. (Add 20%). Colours: London Tan (light), Warwick (red brown), Negro (dark).

Fine Cavesson and Browband \$109.00 9 to the inch

Wide Cavesson and Browband \$140.00 10 to the inch

Matching Lip Strap \$7.99 Matching Chain Guard \$4.95



Mr. R. (Bob) Wilson, recognised as Australia's premier saddler and supplier of Garry Owen standard equipment class accessories, is Horseland's master saddler. Mr. Wilson has specialised in turnout class strapping goods for many years and his bridles are highly sought after. He was responsible for the supply of matching accessories for the Australian importers of the world famous Kieffer and Stubben saddles, Mr. Wilson is available for discussion with clients personally at Horseland, 175 Flinders Lane, Melbourne. He is currently responsible for the production of all turnout and equipment class gear for Horseland and also in the instruction of Horseland staff in what is correct for such classes.

RobertVilson

STITCHED FITZWILLIAM GIRTHS (TURNOUT QUALITY)

These magnificent girths include