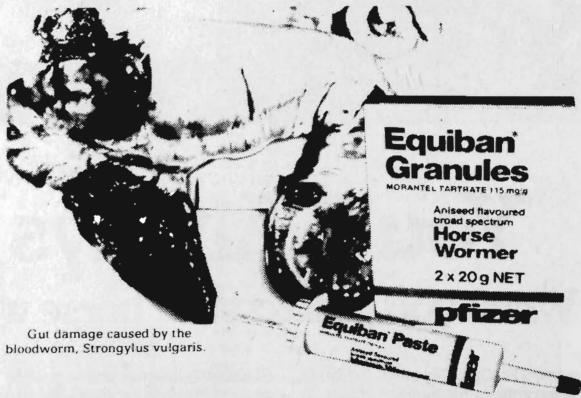

tion within the horse by eliminating the adult worm population from the horse's intestinal tract."

"The interval between treatments for Strongylus should be no longer than 6 to 8 weeks because migrating larvae return to the intestinal tract, mature, and can produce eggs within 5 to 8 weeks."

"No single drug or combination should be used continuously because drug-resistant strains of Strongyles may develop."

# Equiban\* kills Bloodworms

Equiban\* is highly effective against bloodworms and also knocks out the other important worm parasites, including those which have become resistant to the BZ wormers.

Equiban\* is available in palatable, aniseed flavoured paste and granules.

Equiban\* is safe, effective and should be a part of your worm control programme.

Equiban\* every 6-8 weeks.



\* Trademark

pfizer

-1929 HB & Mrs M & Miss L Walker, MARENA VIVA 1872 Mrs J E Trenerry, PORTFOLIO 1973 Miss J Weir, DELTROIT CHARLIE 1883 Miss J Trim, DALEFORD KOJAK 1925 H B & Mrs M & Miss L Walker, MARENA HIGH SOCIETY 2033 Miss J A Woollard, TUDOR PARK STYLIST 2033 Miss J A Woollard, TUDOR PARK STYLIST Class 1930 - (the 'Col.A.V.Pope Cup'). Miss S Anderson, KING OF HEARTS Class 1929 - Team of Four Hacks, 15 Hands or 31 Mrs P Anderson, WHISPER 32 Over (Special). M D Ansell, TUDOR PARK CHEERS 33 Mr & Mrs R T Allingham, MERRIGAL Ansell & Meursing, McKAY 35 Mrs P Anderson, WHISPER 32 M/S M Baker, SHABOOYA 67 M D Ansell, TUDOR PARK CHEERS Mrs A M Barber, TRULY ABLE 73 Ansell & Meursing, McKAY 35 Miss D Barclay, SHOWTIME 75 Miss D Barclay, SHOWTIME 75 Miss K Bennett, ROYAL MIST 135 81 Mrs