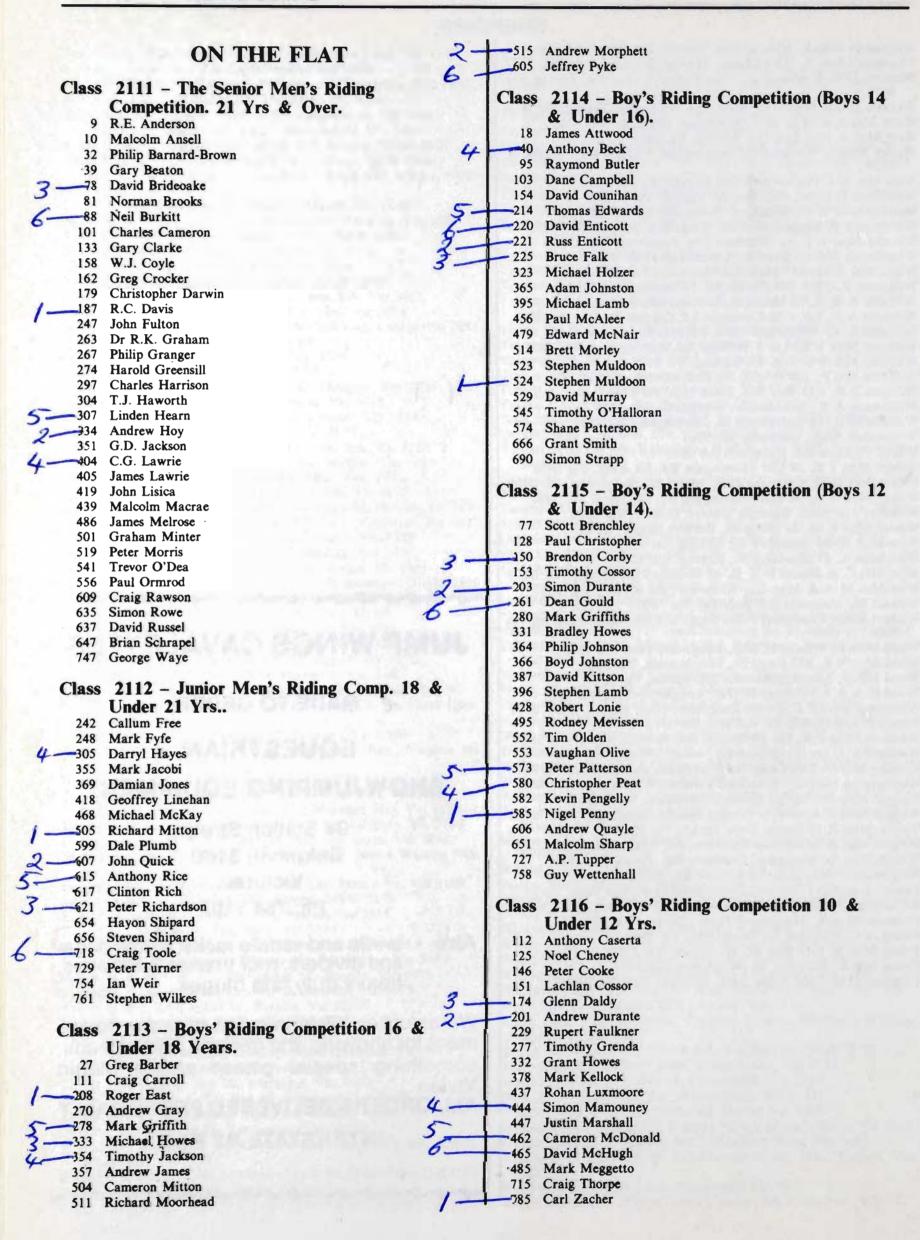

ane, Yan Yean, Vic 3757 Yarborough Partnership, Yarborough R.S.D., Terang, Vic 3264 Yeomans Miss S, 'Homestead Farm', Doreen, Vic 3754 Young A C, P.O. Box 33, Daylesford, Vic 3460 Young Miss B, P.O. Box 49, Whittlesea, Vic 3757 Young Mrs L, P.O. Box 49, Whittlesea, Vic 3757

Yulgilbar Q.H. Stud, Elgee Park, Merricks Nth, Vic 3926

# JUMP WINGS CAVALETTES

THE SHEDWEND SHEDWEND SHEDWEND SHEDWEN

# MADE TO ORDER EQUESTRIAN SHOWJUMPING EQUIPMENT

94 Station Street, Belgrave, 3160. Victoria. Ph: 754 7107

Also • bridle and saddle racks, stable doors and dividers, roof trusses 3-5 metres, heavy duty fate hinges.

We are specialists in made to order equipment for showing and general riding needs, something special please phone Martin Vivian.

ALL ORDERS DELIVERED PERSONALLY INTERSTATE BY RAIL.



# ON THE FLAT

| Class | 2117 Paye' Diding Competition & & Under    | 406                                     | Mrs Sally Lawrie