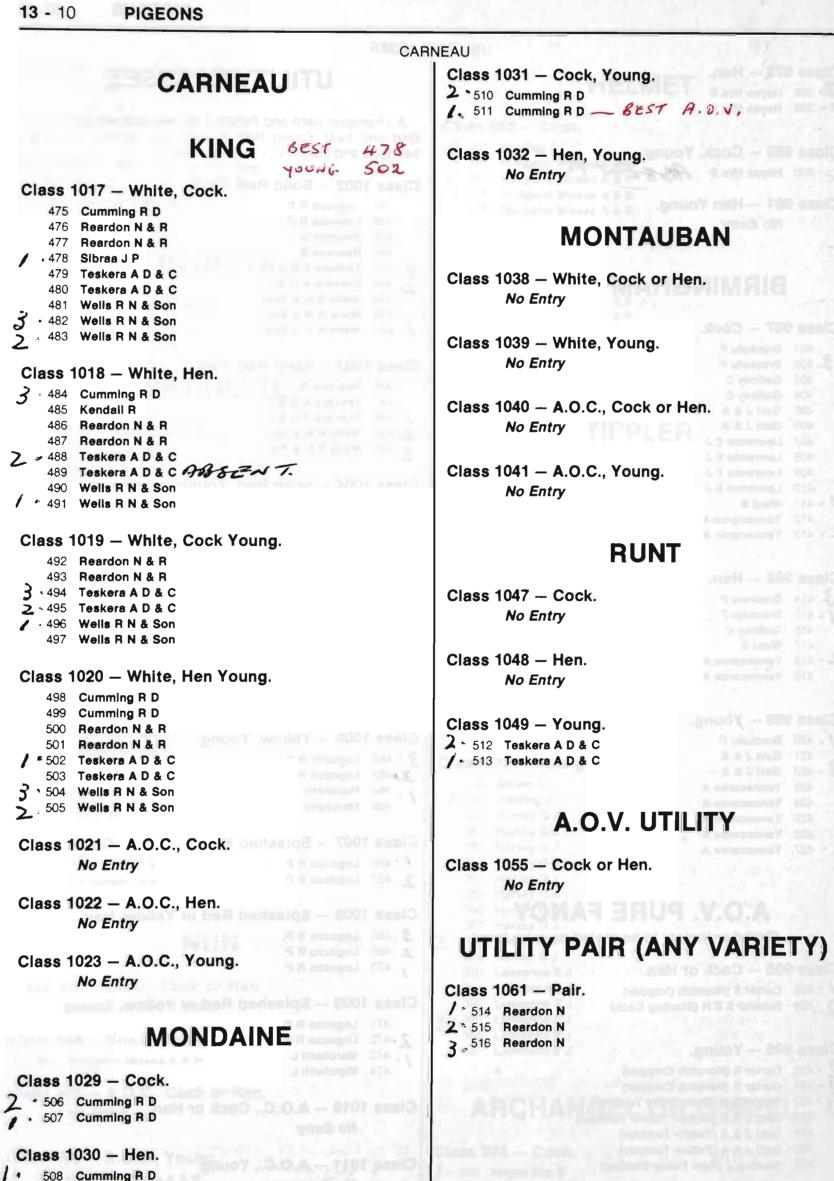

|



509 Cumming R D

MONTAUBAN Class 1038 – White, Cock or Hen. No Entry

Class 1039 - White, Young. No Entry

Class 1040 - A.O.C., Cock or Hen. No Entry

Class 1041 – A.O.C., Young. No Entry

## RUNT

Class 1047 - Cock. No Entry

Class 1048 - Hen. No Entry

Class 1049 – Young. **2** ~ 512 **Teskera A D & C** / . 513 Teskera A D & C

## A.O.V. UTILITY

Class 1055 — Cock or Hen. No Entry

## UTILITY PAIR (ANY VARIETY)

Class 1061 - Pair. 1 514 Reardon N 2 515 Reardon N 3 516 Reardon N

| SHOWPE                                                                                                          | NHOMERS                                         |
|-----------------------------------------------------------------------------------------------------------------|-------------------------------