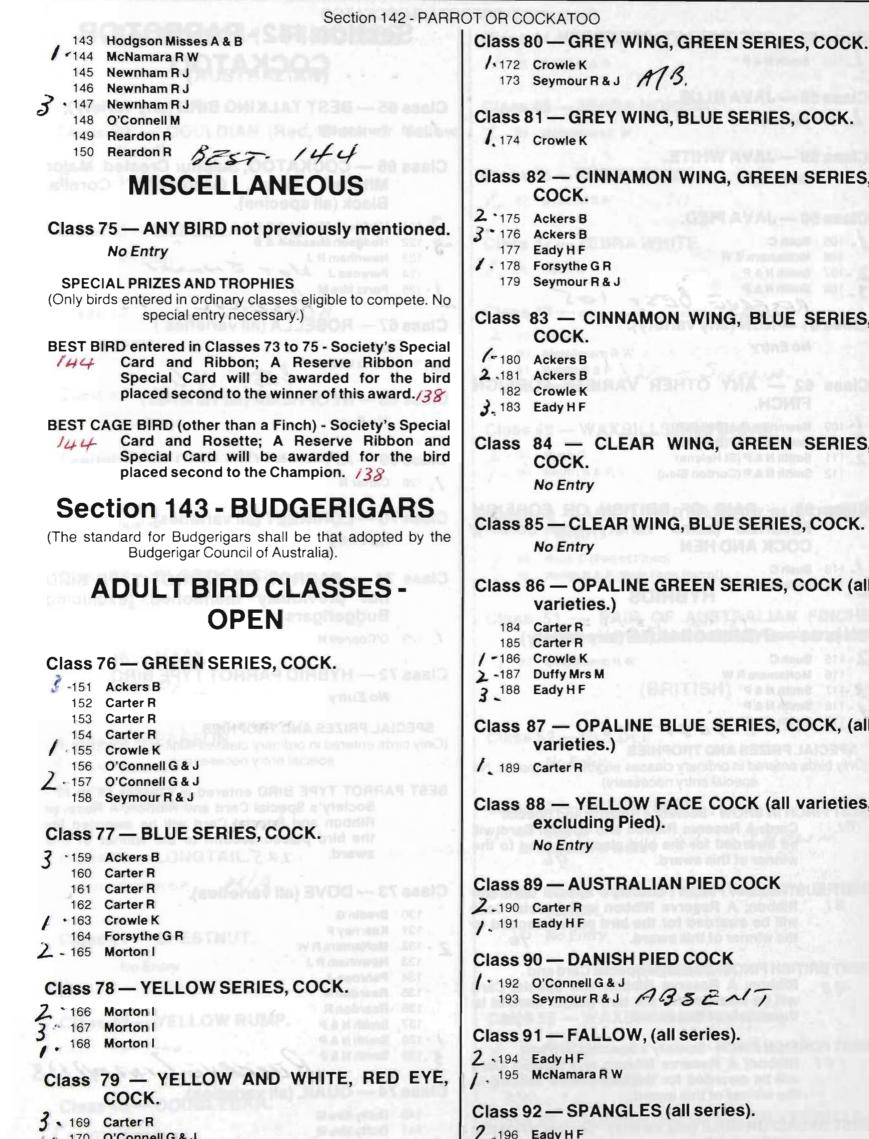

|                                                                                           |  |  |  |

#### 15-6 CAGE BIRDS



170 O'Connell G & J 171 O'Connell G & J

2.

Class 81 — GREY WING, BLUE SERIES, COCK.

Class 82 — CINNAMON WING, GREEN SERIES,

Class 83 — CINNAMON WING, BLUE SERIES,

Class 84 — CLEAR WING, GREEN SERIES,

Class 85 - CLEAR WING, BLUE SERIES, COCK.

## Class 86 — OPALINE GREEN SERIES, COCK (all

Class 87 — OPALINE BLUE SERIES, COCK, (all

Class 88 — YELLOW FACE COCK (all varieties,

Class 89 — AUSTRALIAN PIED COCK

#### Class 90 — DANISH PIED COCK

193 Seymour R&J ABSENT

Class 91 — FALLOW, (all series).

Class 92 — SPANGLES (all series).

2.196 Eady HF 197 Morton I

ADULT BIRD CLASSES - BEGINNER Class 105 — YELLOW AND WHITE, RED EYE, 1 198 Morton I HEN. Class 93 — LACEWING (all series). No Entry 1-199 Crowle K 2.200 Eady HF Class 106 — GREY AND CINNAMON WING, COCK. Class 94 — ANY OTHER V