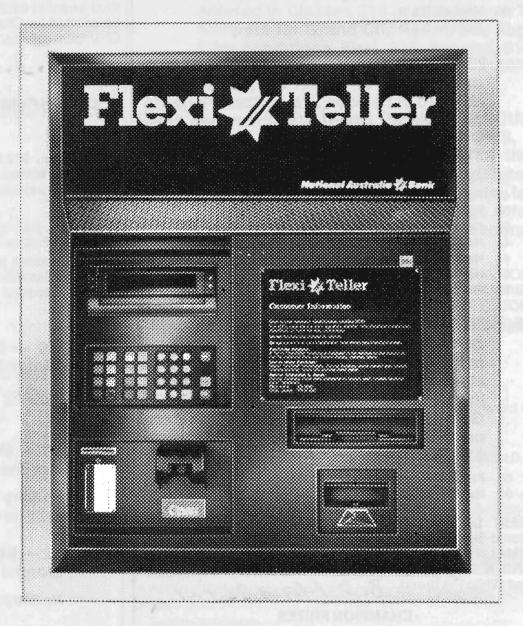

WGROUNDS, EPSOM ROAD, ASCOT VALE, PH. 376 3733 TELEX 34541

ix

# Instant Banking at the Royal Melbourne Show.

The Show is one of those occasions when you may need cash fast, and be right out of luck.

Not any more.

National Australia Bank has installed a FlexiTeller Automatic Teller Machine at this year's Show, for your convenience. You'll find it on the corner of Plummer Avenue and Smith Street, open from 6am to midnight.

All you need to withdraw up to \$500 a day or \$1,000 a week, is a FlexiCard with a Personal Identification Number. You can also transfer from one account to another, lodge deposits and obtain account information. All this from your Cheque Account or Everyday Savings Account!

If you don't already have a FlexiCard, now's an ideal time to apply at your local branch.



The Show must go on! So if you need cash fast, simply pop over to your FlexiTeller machine and get together with National Australia Bank. Your bank.



**24 – 10 PIGS** 

## SECTION 102 LARGE WHITES

- Class 232 \*WEEKLY TIMES BREEDERS GROUP, Breeders' Group, consisting of one boar and two sows (any age) bred and owned by exhibitor; to be selected from exhibits in general classes. Prizes: \$15, \$10, \$5. Entry fee, \$12.00; R.A.S. of V. Members, \$5.00. Prize money presented by: THE HERALD AND WEEKLY TIMES LTD., 44 FLINDERS STREET, MELBOURNE.
- / 66 Hamblin B & D 2 67 Hamblin B & D
- Class 233 \*ULTRASONIC ON HOOF PIG, 5 months old, or under. Exhibits must be entered in Classes 215 or 226. Winner to compete for Grand Champion. See page 6 for conditions. First, \$15; Second, \$10; Third,