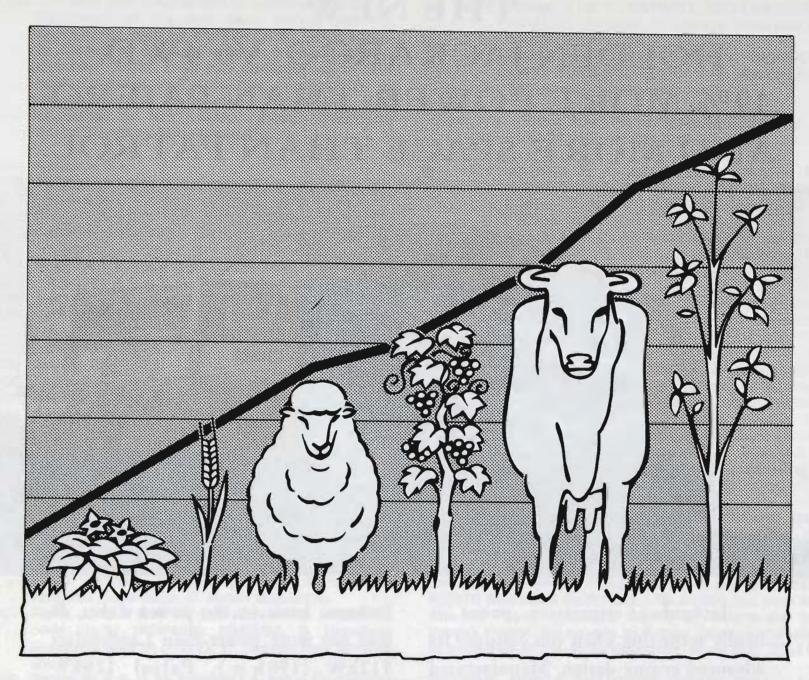

powerplant that produces 130kW (174h.p.) of power versus Pajero's 109kW (146h.p.).

But it's not just the Pajero that the

PERFORMANCE 0-100km/h\*

Holden Jackaroo LS LWB - Manual 12.59 secs.

Mitsubishi Pajero GLS LWB - Manual 13.93 secs.

\*Source: 4x4 Australia July '92.

Jackaroo beats in the power stakes. It also has more power than Landcruiser 112kW (150h.p.), Patrol 129kW (173h.p.), and even the V8 Discovery 115kW (154h.p.).

Inside, the Jackaroo's passenger space has been intelligently designed. With more space than Patrol in nearly every area, minus

the characteristic exterior bulk of Patrol or Landcruiser.

To arrange a test drive, contact the Sales Manager at your local Holden Dealer or simply call our toll free customer service line on 008 035 049 for further information.





### WE ARE A GROWTH BUSINESS

No matter where you are or what type of farming enterprise you're in, Pivot have a fertiliser to fit your needs.

Since 1919 Pivot have supplied high quality, proven fertilisers for Australia's primary producers.

Advice, service and a range of benefits that can't be beaten make Pivot the No. 1 choice.

- Competitive prices
- AG-Plus Soil and plant analysis
- Professional, qualified field representation
- Local distribution network
- Farmer co-operative ownership

The Phosphate
Co-operative Company
of Australia Limited.

160 Queen Street, Melbourne 3001. Tel: (03) 605 0400 ACN 004 080 264



### JERSEY SIRES' MEMORIAL

A Prize of \$21, donated by THE AUSTRALIAN JERSEY BREEDERS SOCIETY (VICTORIAN BRANCH) (S419), will be awarded annually for the Most Successfu