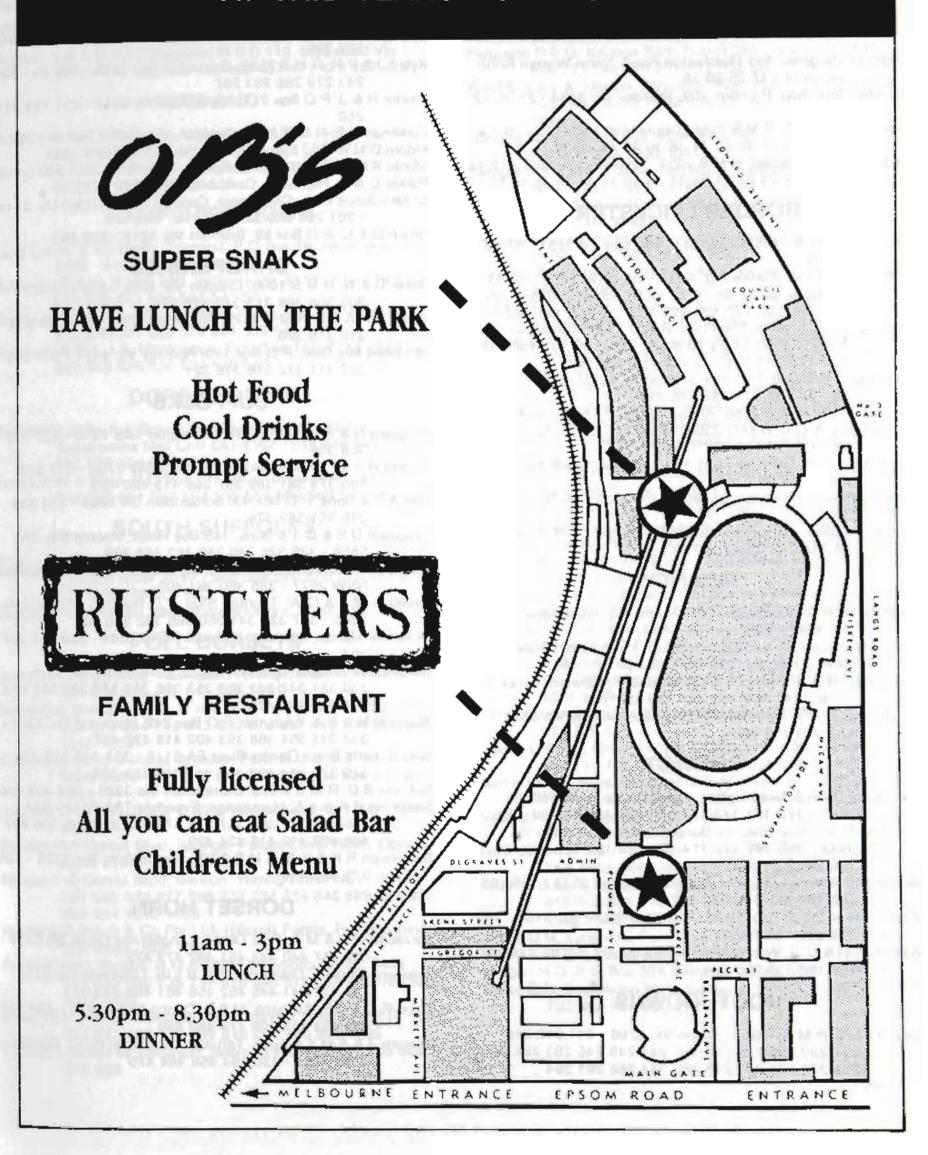

ptember at the conclusion of judging.

Entry Free. POST ENTRIES.

Prizes: First \$25, Second \$15, Third \$10.

A maximum of 25 points can be awarded for every placing which compares with the Judge's placing.

The Judge shall have the power to use his discretion in allotting these points.

The Judge shall have the power to orally examine any competitor should the Judge wish to do so.

A maximum of 15 points can be awarded for any placing which is one away from the Judge's placing.

Anyone on an Official Judges Panel is not eligible.

Breeder: Paul Robinson.

Breeds: Champion Pointers.

Dog Food Recommended: PAL® Casserole.





Top Breeders Recommend
PAL® and PEDIGREE® are registered trademarks. 

© Uncle Bens of Australia, 1992. D2445

# Two new spots to find,

AT THIS YEARS ROYAL SHOW!



# **EXHIBITORS**

#### LINCOLNS

Beard J H A & L, R M B 4325, Koroit Vic 3282 - 1 2 3 4 5 8 9 Forsyth C J & G R, 47 Heckfield Street, Macarthur Vic 3286 - 6

#### **ENGLISH LEICESTER**

- Kingman Margaret, 345 Heatherton Road, Narre Warren North Vic 3804 - 17 25 29 36
- McDonell Mrs Dale, P O Box 109, Romsey Vic 3434 21 26 32 37
- Stephenson P & E, R M B 2660, Goorambat Vic 3725 10 11 14 18 23 27 30 33 34 38 39 42 44 47 49
- Taylor Colin R, Koenarl, R M B 2255, Timboon Vic 3268 12 13 15 16 19 20 22 24 28 31 35 40 41 43 45 46 48 50

#### **BORDER LEICESTER**

- Baker I G, R M B 7445, Clydebank, Via Sale Vic 3851 51 65 66 78
- Grinter G H & I M, Kurrawong, Ariah Park NSW 2665 52 53 57 58 62 63 67 68 79 82 83 92 93 99 100 104 105 110 111 120 122 123 130 133 137 138 141 142
- Hosking G F E &