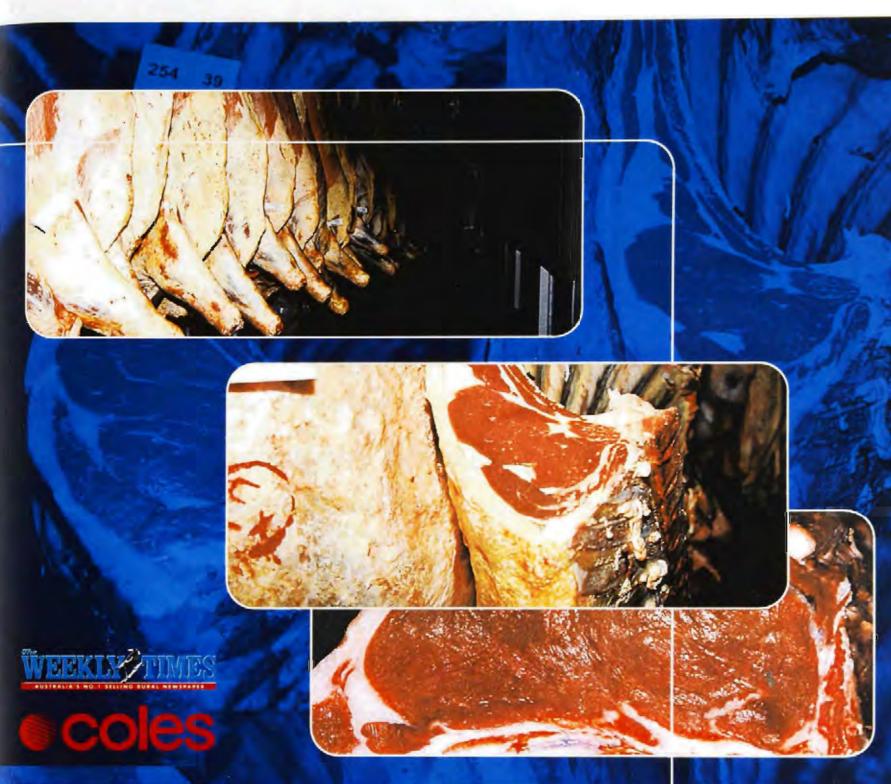

e. 14 Hewitt St Colac VIC 3250: 1725, 1752, 1760

P S & P M Moulton, "Hillandale Farm" PO Box 99 Heyfield Vic 3858: 1730, 1745, 1769

E Murnane, 1775 Irrewillipe Rd Irrewillipe Vic 3249: 1734, 1731, 1743, 1751

C & T Sedgman, PO Box 61 Benambra Vic 3900: 1762

A & J Watson, PO Box 40 Stanhope Vic 3623: 1729, 1739, 1736, 1744, 1756, 1761, 1759, 1768

# DAIRY SHORTHORN

M & I Douglas, RSD 1125 Stanhope Vic 3623: 1778, 1779, 1781, 1783, 1787, 1786, 1790, 1795, 1796, 1797, 1801, 1802, 1804, 1805, 1806

N R & L M Fry, RMB 1380 Warrenbayne Vic 3670: 1777, 1788, 1791, 1798, 1807

T Hornbuckle, 1129 Three-Chain Rd Cobaw Vic 3442: 1794

A Iskov & Son, Morella RMB 408 Strathlea Vic 3364: 1780, 1782, 1784, 1785, 1789, 1800, 1799, 1803, 1808

R E & L M Ives, Box 27 Birregurra Vic 3242: 1792, 1793

.



Weekly Times / Coles Supermarkets

# Royal Melbourne Show Carcase Competition Results







THE PORTS IS USED TO PROPERTY IN THE

#### 2001 ROYAL MELBOURNE SHOW BEEF CARCASE CHAMPION AWARDS

#### GRAND CHAMPION CARCASE

Exh 60, Northern Melbourne Institute of TAFE, (RED POLL), 89.3 points

#### RESERVE GRAND CHAMPION CARCASE

Exh 81, Billabong High School, (SHORTHORN), 88.2 points

#### CHAMPION CARCASE - DOMESTIC

Exh 60, Northern Melbourne Institute of TAFE, (RED POLL), 89.3 points

#### CHAMPION CARCASE - EXPORT

Exh 134, H.A. Seeley, (CHAROLAIS-HEREFORD/ANGUS), 85.2 points

#### HIGHEST SCORING SCHOOL BRED AND PREPARED CARCASE

Exh 101, Northern Melbourne Institute of TAFE, (ANGUS), 87.2 points

#### HIGHEST SCORING CARCASE IN CLASS 5

Exh 60, Northern Melbourne Institute of TAFE, (