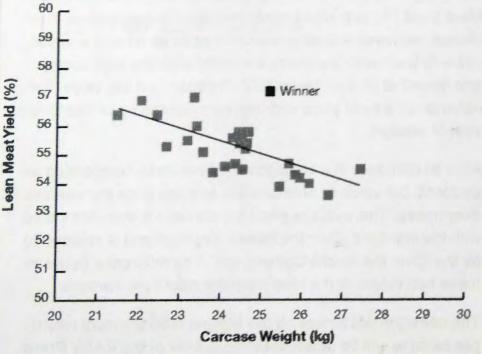

l be determined the winner of the RASV Prime Lamb Carcase Awards.



# RASV 2008 AWARDS WINNERS AND RESULTS

## **AWARD WINNERS**

FIRST PLACE

DJ & VB Ware Pastoral Pty Ltd

Warrong, VIC

Sire: Texel

Dam: East Friesian Coopworth Texel Composite

Average Carcase Weight (kg): 25.18

Average Lean Meat Yield (%):57.20

\$4.43 Total Premium per Carcase

SECOND PLACE

GV & LJ Wright Boree Creek, NSW Sire: Prime SAMM

Dam: Bond SAMM Cross

Average Carcase Weight (kg): 23.34

Average Lean Meat Yield (%):57.00

\$4.01 Total Premium per Carcase

THIRD PLACE

D Brown Pastoral Co. Mitcham, SA

Sire: Dorset

Dam: Border Leicester Merino Cross

Average Carcase Weight (kg): 24.67

Average Lean Meat Yield (%): 55.80

\$3.70 Total Premium per Carcase

# **RESULTS**

# CARCASE WEIGHT AND LEAN MEAT YIELD



The correlation between Carcase Weight (kg) and Lean Meat Yield (%) is evident. As Carcase Weight increases the percentage of Lean Meat Yield tends to decrease, due to carcases generally becoming fattier with increased weight.

The winning consignment attained the highest Lean Meat Yield percentage relative to its Carcase Weight and was therefore rewarded by the grid system which awards premiums over par value based on heavier Carcase Weights and higher Lean Meat Yield (%).

## CARCASE WEIGHT AND PREMIUM



Figure 2. Carcase Weight (kg) vs. Premium (c/kg)

#### CARCASE LEAN MEAT YIELD (%) AND PREMIUM (C/KG)



Figure 3. Lean Meat Yield (%) vs. Premium (c/kg)

## CARCASE LEAN MEAT YIELD (KG) AND PREMIUM (C/KG)



Figure 4. Lean Meat Yield (kg) vs. Premium (c/kg)

The figures demonstrate t