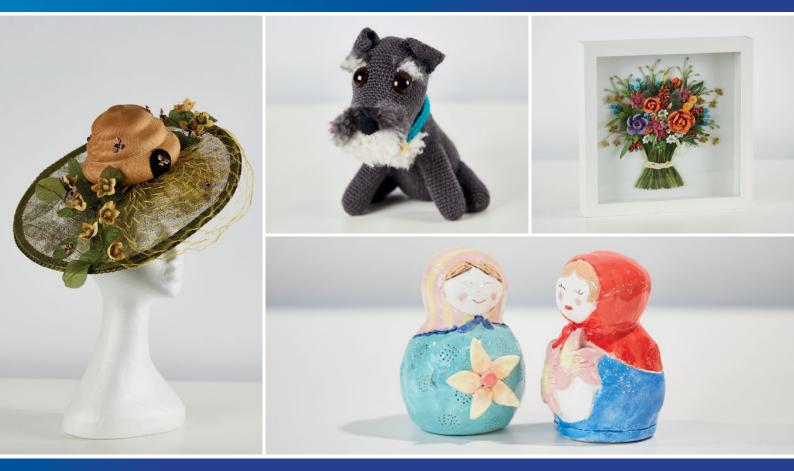

# CATALOGUE OF RESULTS 2019

ART, CRAFT & COOKERY COMPETITION

Conducted by

The Royal Melbourne Show Art, Craft & Cookery Competition showcases the best home-grown talent from around Australia, receiving over 4,000 entries from more than 900 exhibitors across 300 classes.

Entries become part of an exhibition, one of the largest of its kind, attracting thousands of keen spectators during the Royal Melbourne Show, as one of the most visited pavilions.

From photography to fashion, embroidery to preserves and decorated cakes, the Art, Craft & Cookery competition encourages creativity and passion at all skill levels.