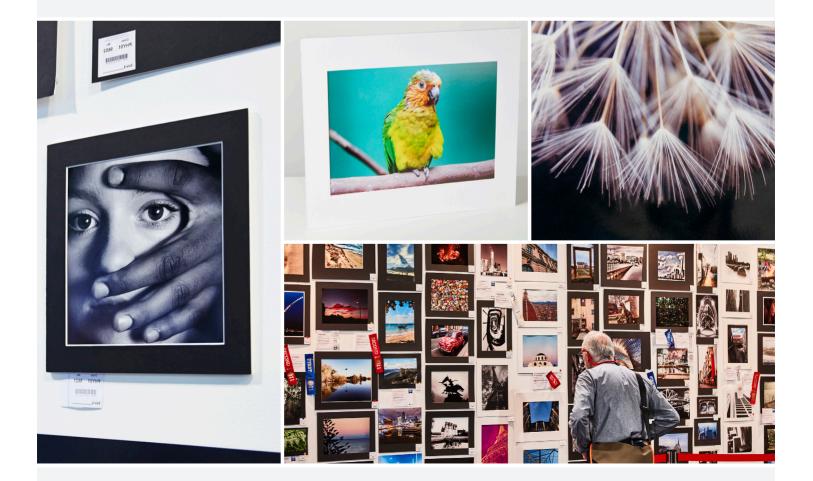

# PHOTOGRAPHY

Capturing moments, expressions and beauty- from portraits to environmental, experimental to the ubiquitous 'selfie'; the Photography Competition is increasing each year in popularity.

With challenging new classes, the chance to share in \$2,500 in prizes and the opportunity to sell your work, now is the time to enter.