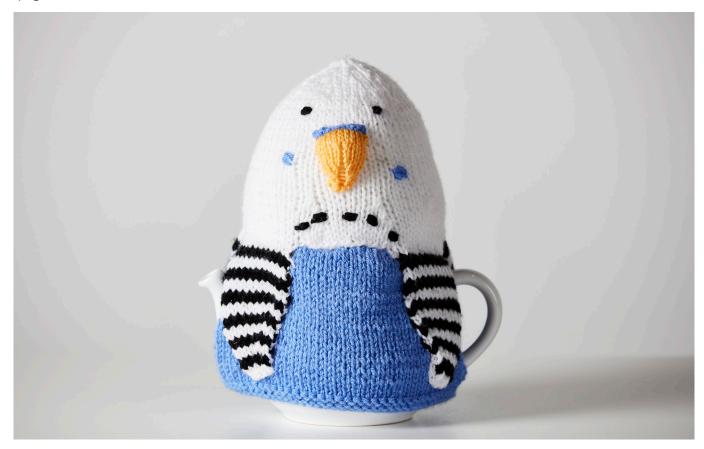

# Tea Cosy Collective

Join in the fun of this free open class and in doing so help support patients, carers and families coping with dementia. Each tea cosy entered will be matched by a monetary donation to Dementia Australia. Entries will be displayed in a feature exhibition and Royal Melbourne Show visitors will vote for their favourite prize-winning cosy.

# THE TEA COSY COLLECTIVE