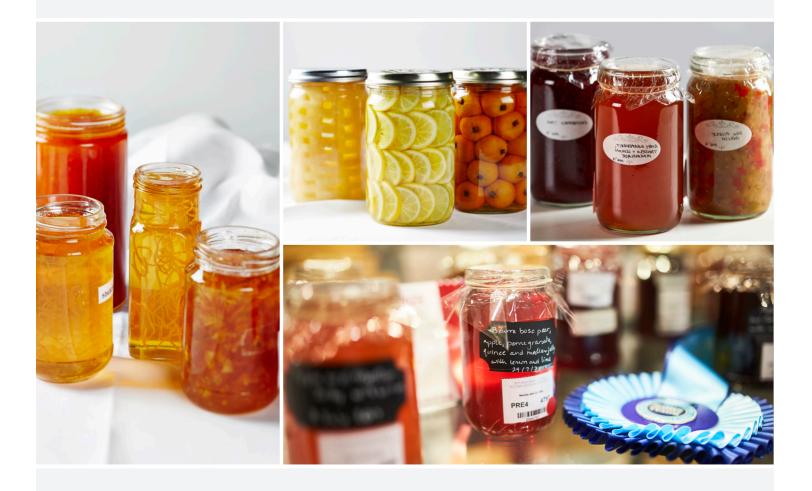

### HAV3 - BLUE RIBBON RECIPE - RELISH CHALLENGE

Enter your famous family favourite relish recipe. **NOTE:** Exhibit must be in a plain glass jar. Approx size 250g. All jars to have paraffin or cellophane seals. If paraffin is used, it must be thin and readily removable. Jars must be clean for presentation. The judge reserves the right to reject any food items that are not to a standard expected. **All exhibits are to be labelled with flavour and date.** Exhibit ticket and label must be on the same face. Please place another exhibit ticket on the lid of jars for identification purposes. Please include ingredient list with entry.

PRIZE: 1ST GIFT PARCEL VALUE \$165 SUPPORTED BY FOWLERS

PRIZE: 1ST RASV ROSETTE

| 1 | 4367 | Julie Allan  |  |
|---|------|--------------|--|
| 2 | 5479 | David Jenkin |  |

Show your creativity at one of Victoria's largest creative exhibitions.