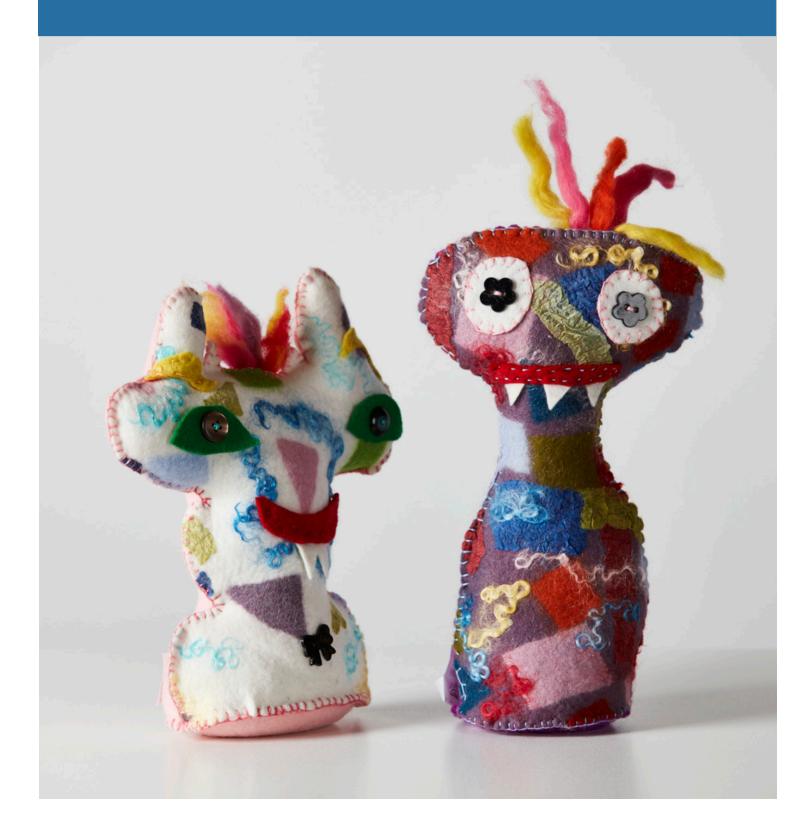

# THE ROYAL CHILDREN'S HOSPITAL CUDDLY TOY **ACQUISITION CLASS**

NOTE: These exhibits will not be returned to the exhibitor at the end of the Royal Melbourne Show but will be retained by the RASV to be presented to the Royal Children's Hospital.

### **RCH1 - CUDDLY TOY ACQUISITION CLASS**

PRIZE: 1ST RASV ROSETTE

| С   | 1020 | Claire Steinke: MIKA by HEIFI AND FINN |
|-----|------|----------------------------------------|
| Ũ   | 1118 | Kate Flood: SOFT TOY                   |
| С   | 1190 | Claire Steinke: CUDDLY MERMAID by      |
| -   |      | ADAPTION OF PATTERN BY HEIDI AND FINN  |
| С   | 1298 | Kerryn Valentine: GREEN MONSTER        |
| •   | 1480 | Marilyn Cuffe: SPONGE BOB SOFT TOY     |
|     | 1488 | Barbara McPhee                         |
|     | 2507 | Stephanie Marcus                       |
|     | 2787 | Jagueline O'Leary: FREE THE WHALES     |
| VHC | 2873 | Nicky Craig                            |
|     | 2973 | Kate Flood: LAMB                       |
| HC  | 3020 | Tracey Payne: COMFORT ME               |
|     | 3125 | Rosemary Fullwood                      |
|     | 3865 | Janis Thompson: GRANNY'S SQUARES       |
|     | 4078 | Nicky Craig                            |
|     | 4167 | Nicky Craig                            |
| HC  | 4251 | Sharnie Digby: OCTOPUS                 |
|     | 4440 | Barbara McPhee                         |
| A   | 4446 | Angela Gerrard: DIMPLES                |
|     | 4571 | Jan Saunder: MR SQUIGGLE               |
|     | 5140 | Alana Paszko                           |
| HC  | 5187 |                                        |
| 2   | 6019 | Claire Steinke: PRETTY FLAMINGO by     |
|     |      | RICRACSEWS                             |
|     | 6037 | Claire Steinke: FRIENDLY DRAGON by     |
|     |      | PROJECTARIAN                           |
|     | 6105 | Barbara McPhee                         |
|     | 6280 | Edie Pearce: CUDDLY TOY                |
| 1   | 6339 | Karen Wasson: PANDA HUGS               |
| _   | 6754 | Pia Riley: PASTEL GALAXY BAT           |
| A   | 6794 | Susan McDougall: SUPER SNAKE           |
| VHC | 7084 | Chelsea Merrett: CUDDLY CROCHET MOOSE  |
|     | 7161 | Tania Sabatino: ALICE                  |
| 3   | 7330 | Nicky Craig                            |
|     | 7366 | Claire Steinke: RAINBOW COMET by       |
|     | 7400 | PROJECTARIAN                           |
|     | 7420 | Wendy Gontier: OSCAR                   |
|     |      |                                        |