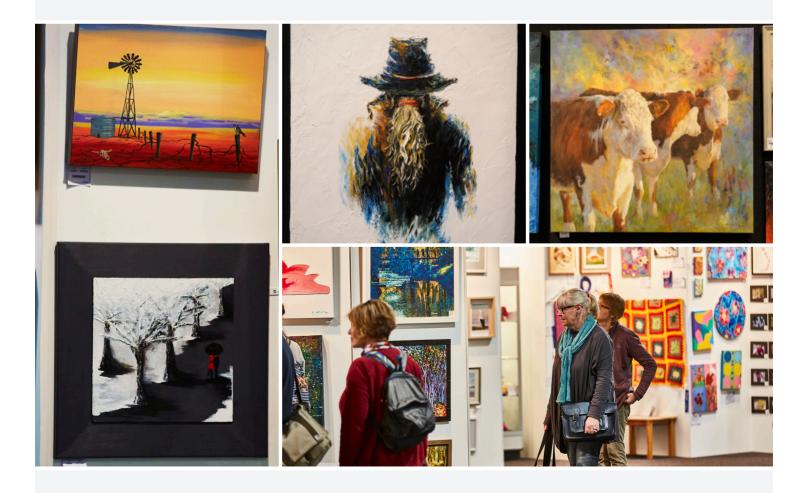

# ART COMPETITION

NUMBER OF ENTRIES:

Maximum of 3 entries by an individual exhibitor in this section.

# PHOTOGRAPHY

Capturing moments, expressions and beauty- from portraits to environmental, experimental to the ubiquitous 'selfie'; the Photography Competition is increasing each year in popularity.

With challenging new classes, the chance to share in \$2,500 in prizes and the opportunity to sell your work, now is the time to enter.