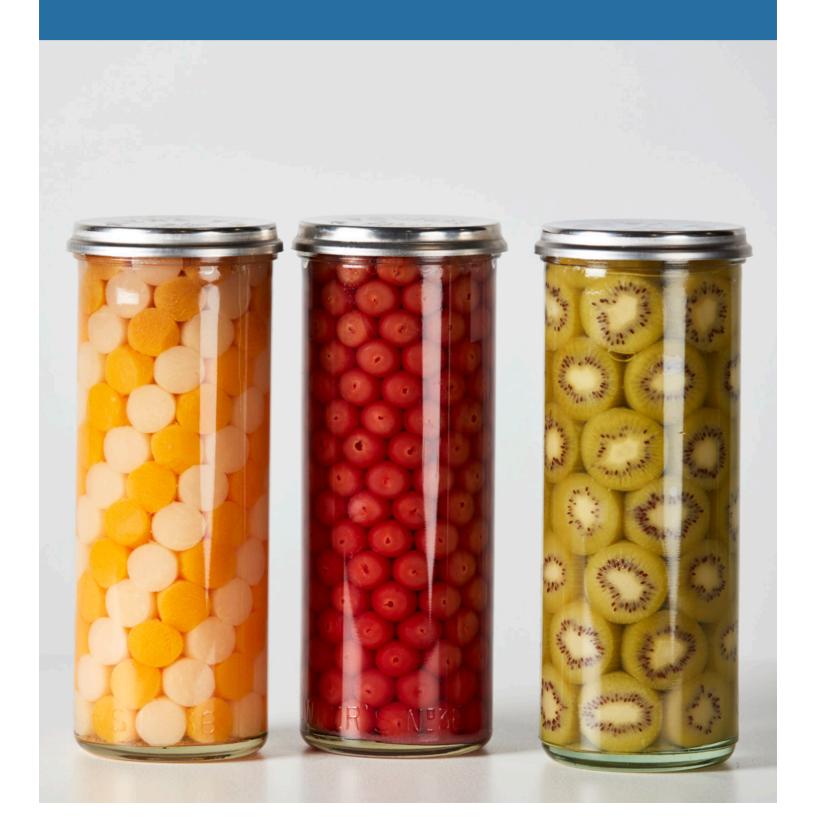

### HAV3 - BLUE RIBBON RECIPE - RELISH CHALLENGE

Enter your famous family favourite relish recipe. **NOTE:** Exhibit must be in a plain glass jar. Approx size 250g. All jars to have paraffin or cellophane seals. If paraffin is used, it must be thin and readily removable. Jars must be clean for presentation. The judge reserves the right to reject any food items that are not to a standard expected. **All exhibits are to be labelled with flavour and date.** Exhibit ticket and label must be on the same face. Please place another exhibit ticket on the lid of jars for identification purposes. Please include ingredient list with entry.

PRIZE: 1ST GIFT PARCEL VALUE \$165 SUPPORTED BY FOWLERS

PRIZE: 1ST RASV ROSETTE

| 1 | 4367 | Julie Allan  |  |
|---|------|--------------|--|
| 2 | 5479 | David Jenkin |  |

Show your creativity at one of Victoria's largest creative exhibitions.