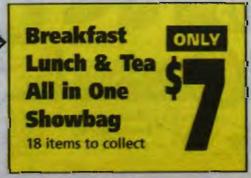

# **Follow the** healthy road

Y ELLOW Brick Road showbag enthusiasts will receive discount ticket offers for the Wizard of Oz on Ice spectacular coming soon to Melbourne.

The discount offer for one of the world's most amous musicals is just one of the many treats in the Royal Melbourne Show's healthiest showbag. At \$7. The Weekly Times' Yellow Brick Road showbag is one of the show's best values for money

Pay your \$7 road toll and you're on the way snack-tracking all over the showgrounds.

BASS DIAL-N-CHARGE Phone 11500

- Along the way you'll collect Big M Vanilla Milk
- Capilano Honey
- Sunbeam Sultanas (2 pkts.)
- Kiwi Fruit & Spoon
- Kraft DiG its
- Juicy Murray Valley Oranges (2)
- Packham Pear
- Pink Lady Apple
- 9 Bulla Frozen Fruit n' Yoghurt stick
- Sanitarium Breakfast cereal 10
- 11 Fruche for fun & spoon
- Thorpdale Chats Potatoes 12
- 13 Lee Kum Kee Sauce Sachet Riviera Ice-Cream Sample
- 14 15
- Gingerbread Bake House Biscuit The Weekly Times big Showtime editio 16

Plus big savings on tickets to see The Wizard of Oz on Ice, appearing at the Melbourne. Entertainment Centre from 22rid October, 1997.