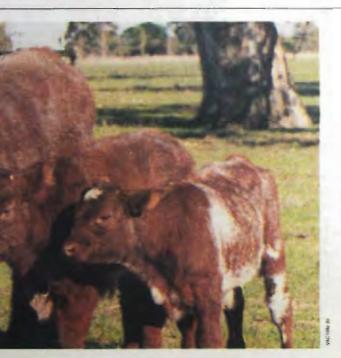

# The best in livestock

T HE Royal Melbourne Show has played host to some of the best livestock the country has to offer for decades and this year promises to be

To decades and this year promises to be no exception, despite trying seasonal conditions in rural areas. During the Show, some 25,000 ani-mals will be on display — the best of the best in all creatures big and small — from cats to cavies and alpacas to Averbiase Ayrshires.

cattle, including well-known breeds such as Angus, Hereford and Shorthorn, and some of the not-so-well known such as Bazadaise and Belgian Blues. Feature beef cattle breed this year is

the Beef Shorthorn.

In the dairy cattle classes, the feature breed is the Guernsey. This year's cattle exhibition also includes a small breeds section where miniature breeds such as

Lowlines and Dexters will vie for broad ribbons