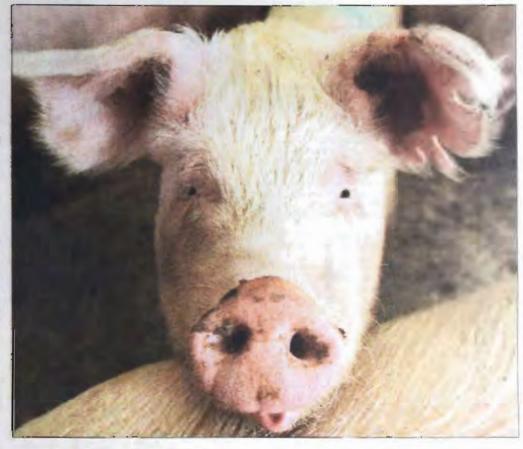

Alpacas are a feature at this year's Show and a record number of about 200 National Show. Some 37 fleeces will also be judged.

Outside the Show ring, visitors can find a host of companion animals in the IAMS Wonderful World Of Pets where some of the more interesting pets kept by people will be on display.