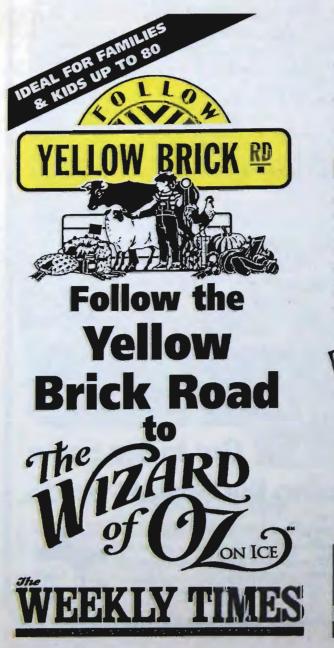

# **Follow the** healthy road

Y ELLOW Brick Road showbag enthusiasts will receive discount ticket offers for the Wizard of Oz on Ice spectacular coming soon to Melbourne.

The discount offer for one of the world's most amous musicals is just one of the many treats in the Royal Melbourne Show's healthiest showbag. At \$7. The Weekly Times' Yellow Brick Road showbag is one of the show's best values for money

This year, the Yellow Brick Road will have more of a Wizard of Oz flavor to it, with "the rainbow connection" bridge linking the Hall of Horticulture and the PB Ronald building, where some of the showbag goodies can be found.

In The Wizard of Oz, the rainbow connection was the link to the Land of Oz.

At the Royal Show, three-dimensional images of characters such as Dorothy, the Tin Man and Scarecrow will form part of the rainbow connection display.

But Yellow Brick Road devotees will have to wait until the Wizard of Oz on Ice musical begins at the Melbourne Entertainment Centre on October 22 before they can see lifelike versions of these characters.