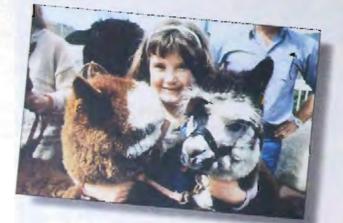

# Alpaca accolade

ITH their curious expressions and softer-than-soft fleece, alpacas are fast becoming a Showtime favorite.

Proving the friendly creatures are much more than an exotic farming trend, alpacas have been named "feature fibre" at the Show this year — an accolade usually reserved for sheep

A record 200 alpacas from all over Australia will compete at the Show this year — the biggest gathering of alpacas in Australia and an entry higher than at the latest Alpaca National Show. Some 37 fleeces will also be judged separately.

Jeff Halpin, at Seymour, in Victoria introduced alpacas to Australia in 1968. Today the Australian Alpaca Association says there are some 1300 breeders in the country, with 500 based in Victoria

Show visitors can watch the judging from 9am Friday, September 26, in the VACC Ring of The Weekly Times Livestock Pavilion (map ref: B4).

Vistors can browse the stalls selling fleece and yarn, pat a cria (baby alpaca) or watch the junior judging workshops in progress