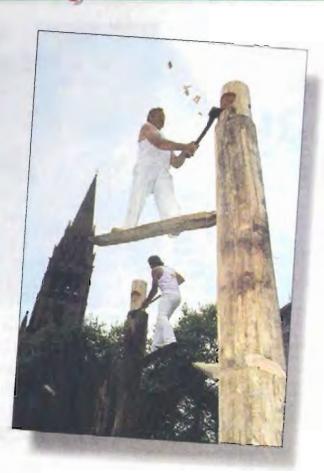

Full details: See Page 8.

woodchopping, ang c'war, wooperacking, pany rides, with making furthers and heart utes. The Dagdale Theotre features conformants shows from than to Spin every day including puppetry, story telling, music, song and dance.