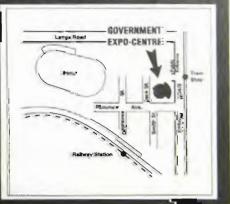

"Roadies" pick up their re-usable calico showbags at four points at the showgrounds: adjacent to the Government Expo inside the main gate, at the Dairy pavilion inside the railway entrance, from a booth at the Flemington car park entrance and *The Weekly Times* Olde Shoppe.

#### This is how to follow the Weekly Times Yellow Brick Road.

Collect your re-useable Calico Carry Bag and Weekly Times route map where you see the bright yellow sales outlets adjacent to

- ★ Flemington Entrance
- ★ Railway Station Entrance at the Dairy Pavilion
- ★ Govt. Expo-Centre
- ★ Weekly Times Olde Shoppe