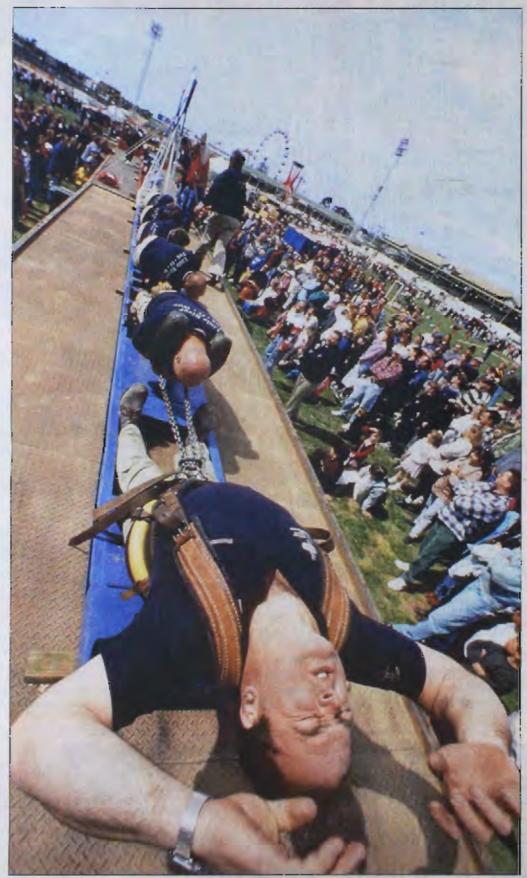

SEPTEMBER 1997

rider. And who could miss the Clydesdales? Melbourne is proud to judge a higher number of these horses (either solo or pulling a vehicle of some description) than any other Royal Show in Australia. So hold on to your horses, this year's Show will be big.