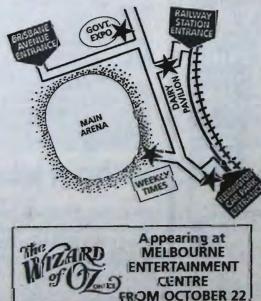

"Roadies" pick up their re-usable calico showbags at four points at the showgrounds: adjacent to the Government Expo inside the main gate, at the Dairy pavilion inside the railway entrance, from a booth at the Flemington car park entrance and *The Weekly Times* Olde Shoppe.

Those using previous years' bags will only have to pay \$6.50 to have it stamped for this year's event and receive the all-important route map

And on seniors day — Monday, September 22 - the "silver tops", as grandparents are affectionately known, will receive a \$1 discount on the showbag and receive a bonus product. Roadies follow the painted Yellow Brick Road to a number of clearly-marked sites to pick up 18

#### This is how to follow the Weekly Times Yellow Brick Road.

Collect your re-useable Calico Carry Bag and Weekly Times route map where you see the bright yellow sales outlets adjacent to

- ★ Flemington Entrance
- ★ Railway Station Entrance at the Dairy Pavilion
- ★ Govt. Expo-Centre
- ★ Weekly Times Olde Shoppe