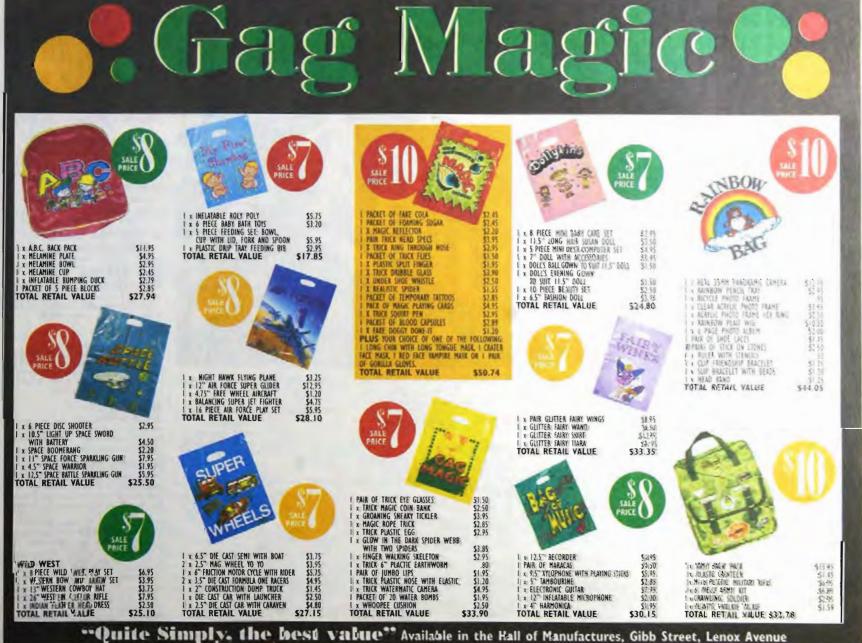

es Baby Snakes (all 50g each) Value: \$4.80

#### S4 Bubble Bag

Manga Fighters Gum (5), World Sports Gum (5), Tatoo Gum (5), Bang Bang Gum Cola/Lime, Bang Bang Gum Straw/ Banana, The Big One Bubble Gum, NBL Futera Basketball Cards. Value: \$6.20.

#### \$4 Candy Time Budget Bag

Tafry Straw & Cream, Taffy Peach Mango. Cola Candy, Pantasy Candy, Toxic Waste Bati Pop Lemon, Bali Pop Orange, Wicked Chew Milk, Wicked Chews Spearmint Unew Mile, Wicked Chews Spearmint, Wicked Chews Straw, Twins Orange, Twins Milk, Twins Straw, Tom & Jerry Candy Slick, Dragon Gummy Candy Twins Candy Lang Pack, Likem Pops, Mini Sherbert Straw, Thumbs Up Pop, Agro Banana Bender, Agro Cream Tottee, Agro Spearmint Sticks, Agro Straw Sticks, Agro Mint Sticks, Agro Hokey Pokey, Flying Saucer- DC Comics, Value; S6,77



#### + 24

#### **Herald Sun**

#### \$4 Cheetos

30g Cheetos Jumbos, 30gm Cheetos Cheese and bacon Balls, 30gm Doritos Nacho & Cheese, Cheetos Toobs, Can Schweppes. Value: \$4.30.

#### \$4 Chocolate Mice

Choc Caramel Mice, White Choc Mice, Mr Blobby Bar, Skull Crusher, Yummy Bear Tropical, Yummy Bear Honeycomb, Yummy Bibly Chocolate, Freddo Milk Frogs, Milky Bar Choc Tofee Logs, Snapper Hands. Value: \$6.70,

#### \$4 Chupa Chup

2x 13g Original Chupa Chup, 13g Chupa Chup W/Milk Cap, 2x 13g 'Star Wars' Fantasy Ball Chupa Chus, 17g Melody Chupa Chup, 18g Crazy Dip Chupa Chup-Strwberry, 18g Crazy Dip Chupa Chup-Cola, 13g Fruit Chupa Chup, 13g Ice Cream Chupa Chup. Novelty bead Cream Chupa Chup, Novelty he Bobbers. Value: \$6.90.

#### \$4 Freddo

34 Freddo 12g Freddo, 12g Milky white Fr