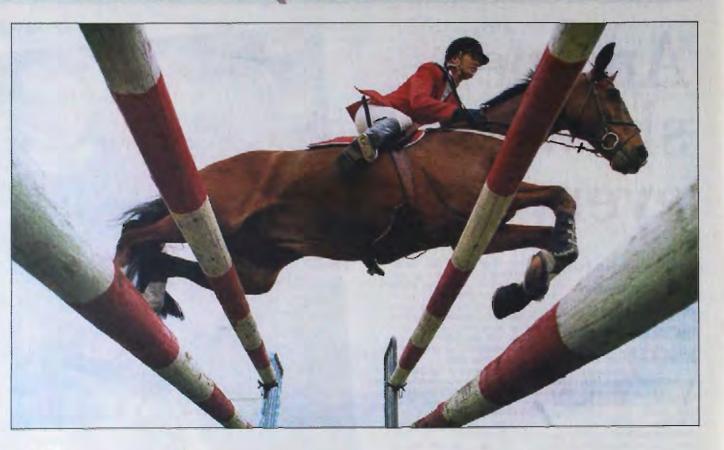

# Cup hopes to star

HE Main Arena, with its new and The brain Archa, with its itew and improved turf will host a feast of equestrian events, including a Vol-vo/K Ritchie World Cup Showjumping qualifying event during the Show.

Record entries have been posted for horse events.

The spectacular action begins with general judging on Thursday, September 18. Jumping events will be held from September 20 to 28.

The crowd favorite, the Garryowen,

A highlight for horse-jumping enthusi-asts at the Show will be the combined course designed by Victoria's John Vallance and Venezuela's Leopoldo Palacias. They will also design the courses at the Sydney 2000 Olympics.

Mr Palacias will arrive in Melbourne direct from Belgium after designing the World Breeding Championships' course.

Show patrons can see his handiwork at the Volvo/K Ritchie World Cup Quali-fier, held under lights on Thursday, September 25, at 7.15pm.