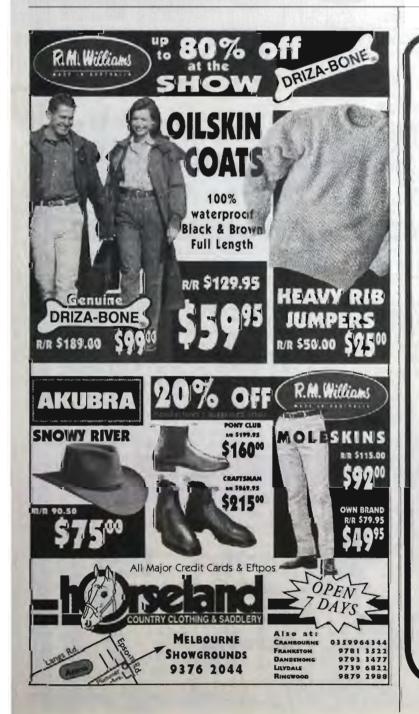

etter to tell us about them than Don Burke. When not hosting has top-rating program. *Burke's Rackyard*. Don takes a special interact in breeding miniature cattle. Don will host a special commentary session on Miniature Galloway and Miniature British White breed-on

Friday, September 19, from hom in the VACC Ring of *The Workly Lines* Livestock Pavilion (Map ref 114). Small caule judging nary-wall the Low has breed in the Payment of

Another unusual brass on close Belgran Brass part one of the trans-specially calife bracks concrete Show.

Others metaile Belied former known for their down, over the beli on their som — and a set Brahman well prover a set Australia for its ability or our difficult condusms

Jostling for the Show spotlight will be the leanure beet breed — the Beet Shorthorn,





# Get to the Show without joining the Grand Parade.

Why go round and round in circles when the Met is running regular trains from Flinders Street to the showgrounds. The No 57 or 58 trams will also be running from Elizabeth Street. And you can avoid a performance at the gates by picking up your show entry tickets from Met stations, there's even a discount on the 2 day Premier Pass. For more information call 131 638.



#### OFFICIAL ROYAL MELBOURNE SHOW GUIDE

## **BEST VALUE** year after year

**Herald Sun** 



# **Follow the** healthy road

Y ELLOW Brick Road showbag enthusiasts will receive discount ticket offers for the Wizard of Oz on Ice spectacular coming soon to Melbourne.

The discount offer for one of the world's most amous musicals is just one of the many treats in the Roy