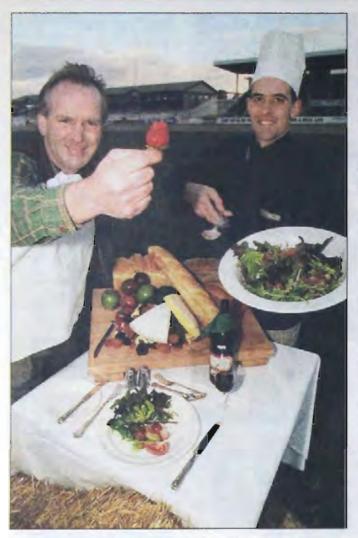

Eat Well, Live Well Fabulous Food Friday — September 25

This day has been set aside for lovers of healthy food that can be found in abundance at the Show Thanks to the Heart Foundation, with funds from VicHealth, making a healthy food choice at the Show will be easy. Just look for the Eat Well, Live Well signs at food outlets around the Showgrounds.