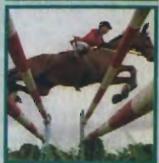

Equine diversity:
The Show will feature about 2000 horses competing in events including dressage, jumping, tent pegging and camp drafting.

On for young and old: Riders of all ages will have the chance to display their skills.

Other features of the horse program are the World Cup Qualifier under lights at 7pm on Thursday, September 24, on the Main Arena and a team of South African Police riders which will compete in the tent pegging along with the Victorian Police squad.