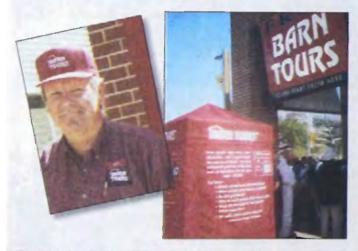

features is you get to control how fast your carriage spins while the ride is

Free attraction: Guided Barn Tours will take visitors through many of the Show's animal pavilions. The 45-minute tours will be casual, informative and entertaining They start from the lawn area opposite Cattle Pavilion One, map reference C5

An added animal bonus this year will be "Barn Tours" that will provide small groups with a casual, entertaining and informative 45-minute walk through many of the Show's animal pavilions.

These free tours will run at regular intervals during each day of the