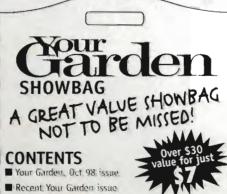

As in the past, the dog display will draw a host of international judges to the Show grounds. The judging lineup includes four international representatives with a wealth of experience.

- Aust. Home Beautiful, Oct. '98 issue Recent Aust. Home Beautiful issue
- Pair of gardening gloves
- Miniature garden set
- Pkt dwarf English lavender seeds
- 15ml Maxicrop Seaweed Plant Food
- 40g Multiguard Snail & Slug Killer

■ 400q Neutrog Rapid Raiser Fertiliser

Come and see Your Garden magazine in Hall of stand No. 5

Admission costs, ticket specials, transport hints and other helpful details to make sure you have a problem-free start to a fun day at the biggest event in the events state.