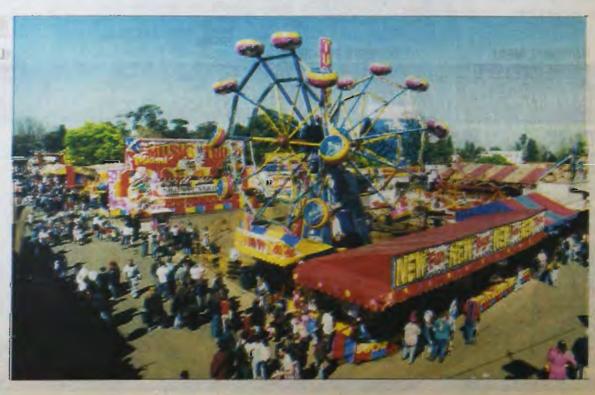

# days of top fun

This year's Royal Melbourne Show has something for every member of the family

HE biggest event in the event state — the Royal Melbourne Show starts Victoria's annual celebration of agricultural excellence, entertainment and commerce from next week.

For 11 days, the Showgrounds in Ascot Vale come alive as around 750,000 visitors taste,

touch and experience a huge variety of attrac-

The Show has something for every member of the family — thrilling rides, street theatre, showbags, animals of all shapes and sizes, horticulture, education, Main Arena entertain-