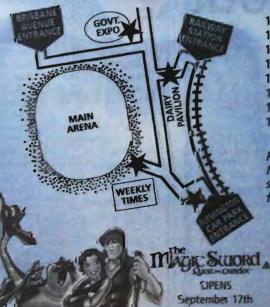

Roadies follow the painted Yellow Brick Road to every stand on their map.

The Road starts in front of the dairy pavilion, the Flemington entrance, outside the Govern-ment Expo Centre and The Weekly Times olde shoppe.

### This is how to follow the Weekly Times Yellow Brick Road.

Collect your re-useable Calico Carry Bag and Weekly Times route map where you see the bright yellow sales outlets adjacent to

• Flernington Entrance

 Railway Station Entrance at the Dairy Pavilion

Government Expo-Centre
 Weekly Times Olde Shoppe

Pay your \$7 road toll and you're on the way snack-tracking all over the showgrounds

Collect

1. SPC Cool Fruits Apple Crush