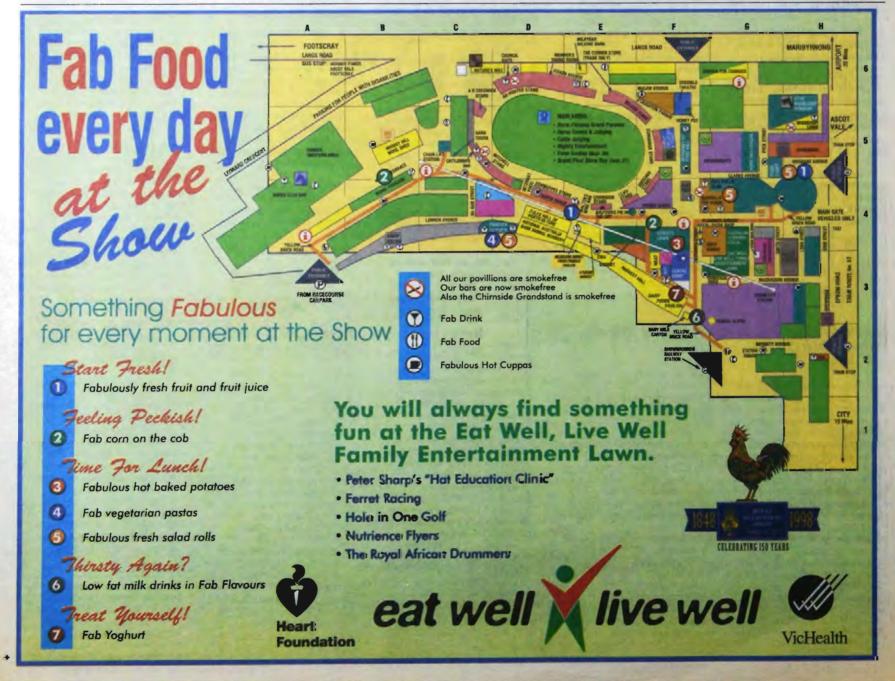

Eat Well, Live Well Fabulous Food Friday — September 25

This day has been set aside for lovers of healthy food that can be found in abundance at the Show Thanks to the Heart Foundation, with funds from VicHealth, making a healthy food choice at the Show will be easy. Just look for the Eat Well, Live Well signs at food outlets around the Showgrounds.

### SHOW DETAILS

ADMISSION:

Adults \$14 Children \$7 (5-14 inclusive)

Family \$35 (2 adults, 2 children)

Concession \$10

Groups (10 or more) \$11 adults, \$5 children

First day (Sept 17) \$7 all visitors

GATES:

Open 9am to 10pm daily, Sunday

September 27 close 8.30pm

PARKING:

Flemington

racecourse

TRANSPORT:

Information

phone 13 16 38

### GATES

There are five public entrances, including the relocation of the entrance in Langs Road (see Map Reference F6 for new

7,45: Charlot Races

All gates open 9am to 10 pm daily (except Sept 27 when they close at 8.30pm).

### **PARKING**

Flemington Racecourse next to the Showgrounds has space for 8000 cars. Parking costs \$6. Entry is off Epsom Rd. and you can walk to the Showgrounds or take a free shuttle bus to the underpass near the Showgrounds entrance.