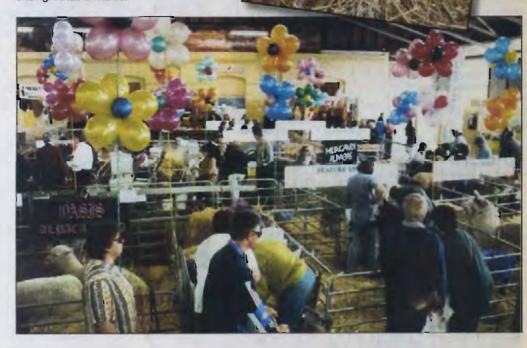

# days of top fun

This year's Royal Melbourne Show has something for every member of the family

HE biggest event in the event state — the Royal Melbourne Show starts Victoria's annual celebration of agricultural excellence, entertainment and commerce from next week.

For 11 days, the Showgrounds in Ascot Vale come alive as around 750,000 visitors taste,

touch and experience a huge variety of attrac-

The Show has something for every member of the family — thrilling rides, street theatre, showbags, animals of all shapes and sizes, horticulture, education, Main Arena entertain-

ment and hundreds of competitive judging classes and events, from making jam to wood chopping.

On show will be almost 1200 beef cattle, 5500 horses and 5200 dogs, plus several thousand dairy cattle, cage birds, cavies, rabbits, sheep alpacas, cats, poultry and domestic pets.