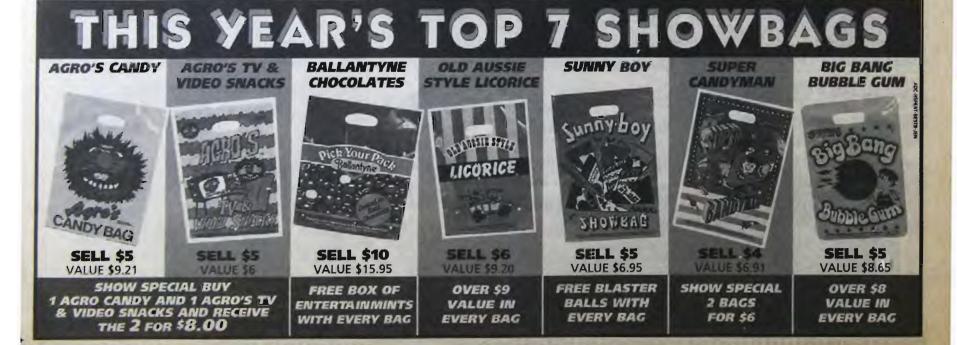

Back Pack, Mask, Vest, Spider Bat. Value \$19.84.

### Album, 2 Panini NBA Sticker Packs, 2 Up Kellogg's Dream Team Card, NBA Kellogg's 3 Piece Draft Picks, 9 NBA Collector Cards. Value \$26.70. \$10 Super Smarties

2 Smarties Tubes, 2 20g Mickey & Friends, 2 Bertie Beetle, 2 Lady Beetle 25g Violet Crumble, 30g Mini JBs, 3 Mini Smarties, 215g Disney
Adventures, 40g Jelly Tots, Smarties
Fund Raising Voucher, Smarties Clock.
Value \$19.85.

Embroidered Baseball Cap, LCD Quartz

Hologram Watch, Playing Cards, USS Enterprise Standee, Bubble Gum

Official size Basketball, Super Slam Dunk Basketball Set, 30-Piece Acetate

Collector Card Sleeves, Individual Card Top Loader, Panini NBA Sticker

Figurine, Panini Sticker Packs (2). Value \$24.

\$10 Super Slam Dunk

Collector Card Box, 29 Pocket



#### \$10 World's Biggest Showbag

Showbag factory baseball bat, 30g
Showbag factory baseball bat, 30g
Burger rings, 30g Smiths Lites, 40g
popcom, 15g Happy snax, Phantom
comic, Marvel comic, Sunnyboy orange
Zooper dooper, Novelty flying cyclone,
beacon strawberry fizzer bar, Tangy
Orange & pine bar, Tangy Lemon &
Lime bar, Chew Milk bar, Chew
strawberry bar, Taffty Peach & Mango Lime bar, Chew Milk bar, Chew struwberry bar, Taffy Peach & Mango, Taffy strawberry & cream, Novelty flying saucer, 2 Mini snap crackles, Finger pop. cola candy, Sheeze apples, Nice boy lollipop, pkt candyland twins, Novelty vampire fangs, 2 popstar pops, 2 Fruca strawberry sticks, 2 Fruca Orange sticks, 2 Milky chew, 2 Jungle jollies, 2 Twins Milk sticks, 2 Twins orange sticks, 2 Twins strawberry, Personal fold