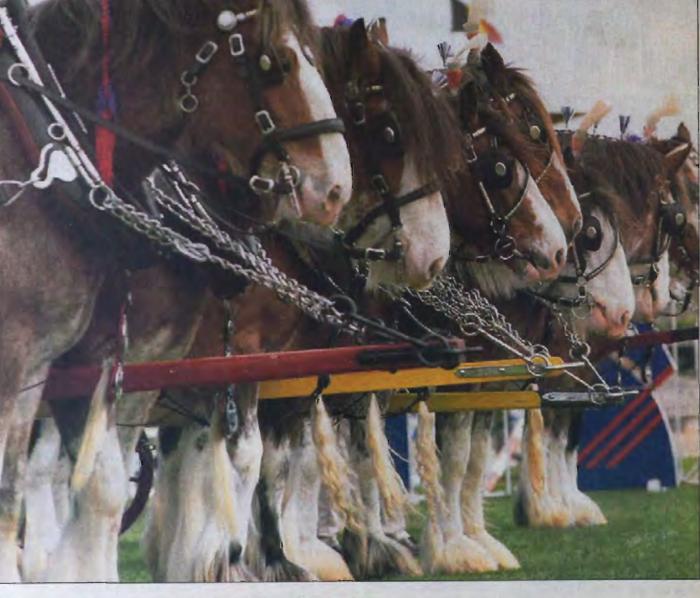

More than 5000 have been entered in 1996 classes including the biggest Clydesdale showing in the southern hemisphere stock horses ponies and harness categories, all to be judged in

A highlight on the equine Show schedule is the Garryowen — hatled as Australia's top royal equestrienne event. This will take place on Fride; September 20, starting 9am.

Another horse crowd favorus is the Clydesdales, and this year they will be un-display on Thursday. September 19

Horse jumping will also be judged with the Prince of Wales Cup taking place on Wednesday. September 25. in