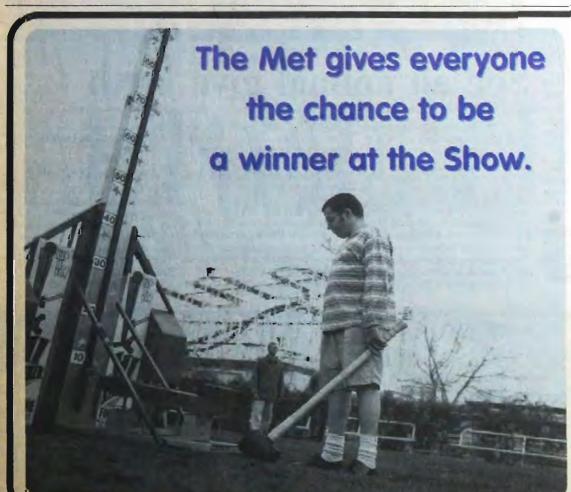

#### Winning a Thomas the Tank Engine prize is as easy as catching the Met.

All you have to do is take the train to the Show Each Show dame ticket purchased from your Met or V/Line station comes with a Technology the Tank Engine entry form which will put you is the running 14.50000 warth of fantastic Thomas the Tank Engine prizes

#### And you could win the adventure of a lifetime

A ride on the specially decorated Show Trans from Filippers Street you one of our quity adventure prizes and also puts you a the draw an adventure folidoy to New Zealand. At you have is do a coton has special Show Train Which leaves approximately every 10 minutes and up a Show Train entry form on board and then talled the IAM- eduprints to the Triple A and Victoria Police stand; and IAMS Wends No. World of Pels at the Showgrounds

#### Our frequent services make getting to the Show easy

Trains depart Flinders St phatturns 8 and 9 at approximately minute intervals from 8.45am each clay of the Show. And from routes 54, 57, 58 and 60 will have extra services between the city and the Showgrounds, For more info call the Met at 131 638.