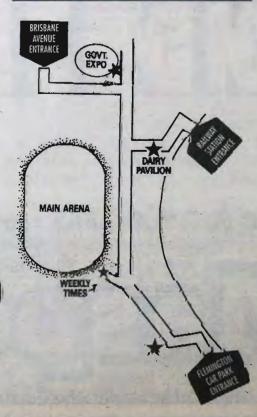

The re-usable showbags are bought for S7 from *The Weekly Times* General Store, directly opposite Centenary Hall, or at three starting points: near the Government Expo building inside the main gates, adjacent to the dairy pavilion at the railway station entrance and inside the Flemington Racecourse entrance. Flemington Racecourse entrance.

### Collect your re-usable Calico Carry Bag and Weekly Times route map where you see the bright yellow sales

- •Adjocent to Flemington Entronce
- •Adjocent to Doiry Pavilion neor Railway Entrance
- •Adjacent to Govt. Expo Pavilion
- Opposite the Centenary Pavilion in The Weekly Times Hut