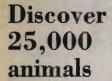

The walk makes it easy for parents and kids to discover some of the 25,000 animals that can be and at the Show.

The walk was created in response to research prov-ing that animals time and again are one of the most popular Showtime attrac-

And whether its dogs, cats, ferrers or pigs, you'll be sure to find them all at this year's Show.

All you have to do is follow the paw prints painted on the footpath around the Showgrounds.

The Streets Paddlepop Walk to the Animals links the Showground's new birthing centre — where visitors may catch a glimpse of cows and sheep giving birth — Animal Nursery, Pigs & People, the Farrier's Forge, the World of Horses and another first for the Royal Melbourne Show, the IAMS Wonderful World of Pets.