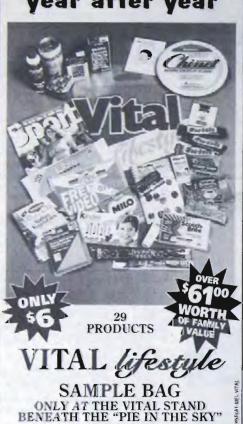

## The healthy road

S nack-tracking is the way to healthy eating at this year's Royal Show—
and it's fun.

to fresh fruit. Collect them in your bag or, if the temptation is too great, consume them straight away.

Snack-tracking is a showtime tradition. Kids from eight months to 80 follow the Yellow Brick Road around the Melbourne showgrounds, filling a calico showbag with healthy goodies from participating

exhibitors.

The re-usable showbags are bought for S7 from *The Weekly Times* General Store, directly opposite Centenary Hall, or at three starting points: near the Government Expo building inside the main gates, adjacent to the dairy pavilion at the railway station entrance and inside the Flemington Racecourse entrance. Flemington Racecourse entrance.

With the showbag, you get a route map, which is the all-important key to collec-

For those who have taken part in previous years, just front up with your old bag and pay only \$6.50 to have it stamped for this year's event and collect the map. Begin from one of the three bright

yellow starting points near the major entry gates or all *The Weekly Times* stand. Follow the yellow bricks painted on the

roadways around the showgrounds, making sure you stop at all participating exhibitors.