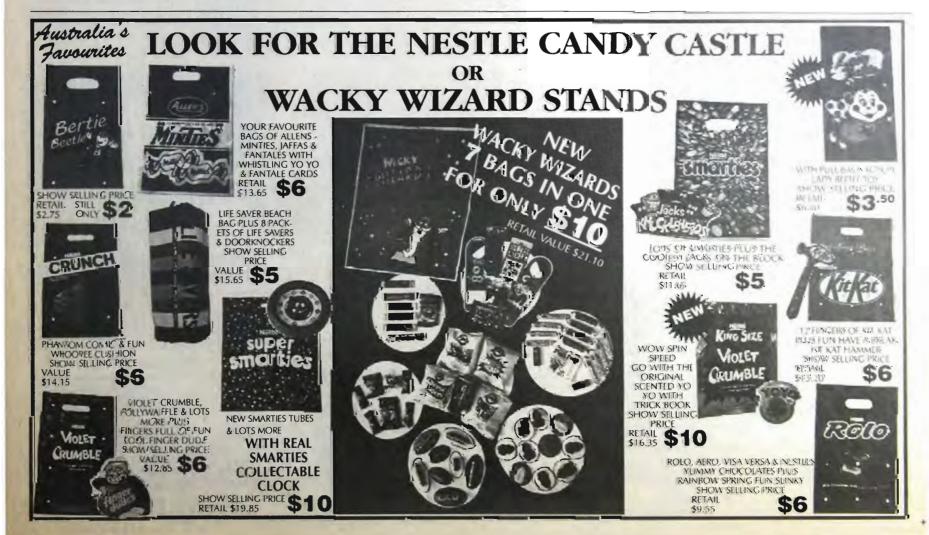

The re-usable showbags are bought for S7 from *The Weekly Times* General Store, directly opposite Centenary Hall, or at three starting points: near the Government Expo building inside the main gates, adjacent to the dairy pavilion at the railway station entrance and inside the Flemington Racecourse entrance. Flemington Racecourse entrance.

With the showbag, you get a route map, which is the all-important key to collec-

For those who have taken part in previous years, just front up with your old bag and pay only \$6.50 to have it stamped for this year's event and collect the map. Begin from one of the three bright

Pay your \$7 road toll and you're on your way snack-tracking all over the showgrounds