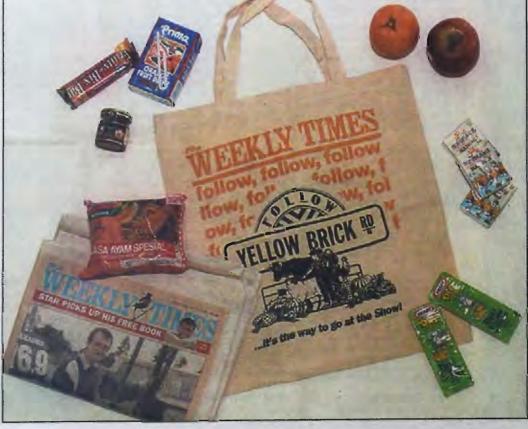

## The healthy road

S nack-tracking is the way to healthy eating at this year's Royal Show—
and it's fun.

to fresh fruit. Collect them in your bag or, if the temptation is too great, consume them straight away.

Snack-tracking is a showtime tradition. Kids from eight months to 80 follow the Yellow Brick Road around the Melbourne showgrounds, filling a calico showbag with healthy goodies from participating

exhibitors.

The re-usable showbags are bought for S7 from *The Weekly Times* General Store, directly opposite Centenary Hall, or at three starting points: near the Government Expo building inside the main gates, adjacent to the dairy pavilion at the railway station entrance and inside the Flemington Racecourse entrance. Flemington Racecourse entrance.

With the showbag, you get a route map, which is the all-important key to collec-

For those who have taken part in previous years, just front up with your old bag and pay only \$6.50 to have it stamped for this year's event and collect the map. Begin from one of the three bright

yellow starting points near the major entry gates or all *The Weekly Times* stand. Follow the yellow bricks painted on the

roadways around the showgrounds, making sure you stop at all participating exhibitors.

A new taste sensation from Sanitarium, Fruity-Bix Bars, is available from *The* Weekly Times General Store.

In all, 18 products are awaiting your

Present your map and receive products ranging from fruit juices, frozen yoghurt value showbags.

### Collect your re-usable Calico Carry Bag and Weekly Times route map where you see the bright yellow sales

- •Adjocent to Flemington Entronce
- •Adjocent to Doiry Pavilion neor Railway Entrance
- •Adjacent to Govt. Expo Pavilion
- Opposite the Centenary Pavilion in The Weekly Times Hut

Pay your \$7 road toll and you're on your way snack-tracking all over the showgrounds

#### Along the way you'll collect

- The Weekly Times bumper show edition
- "Country Fresh" Full color Fruit posters
- **Murray Valley oranges**
- Sunbeam Sultanas
  - Pink Lady Apple and Packham Pear
- Fresh Sebago Chats Potatoes
- Kraft DiG its
- Indo Mie Noodles
- Bulla Fruit 'n' Yogurt
- Riviera Farmstyle Icocream
- 12 Classic Chocolate UHT Milk
- Prim a Orange Juice
- Sanitarium Fruity-Bix Bars
- Fresh Fruity Fruche