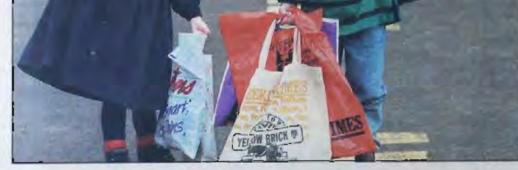

## The healthy road

S nack-tracking is the way to healthy eating at this year's Royal Show—
and it's fun.

to fresh fruit. Collect them in your bag or, if the temptation is too great, consume them straight away.

Snack-tracking is a showtime tradition. Kids from eight months to 80 follow the Yellow Brick Road around the Melbourne showgrounds, filling a calico showbag with healthy goodies from participating

exhibitors.

The re-usable showbags are bought for S7 from *The Weekly Times* General Store, directly opposite Centenary Hall, or at three starting points: near the Government Expo building inside the main gates, adjacent to the dairy pavilion at the railway station entrance and inside the Flemington Racecourse entrance. Flemington Racecourse entrance.

With the showbag, you get a route map, which is the all-important key to collec-

For those who have taken part in previous years, just front up with your old bag and pay only \$6.50 to have it stamped for this year's event and collect the map. Begin from one of the three bright

yellow starting points near the major entry gates or all *The Weekly Times* stand. Follow the yellow bricks painted on the

roadways around the showgrounds, making sure you stop at all participating exhibitors.