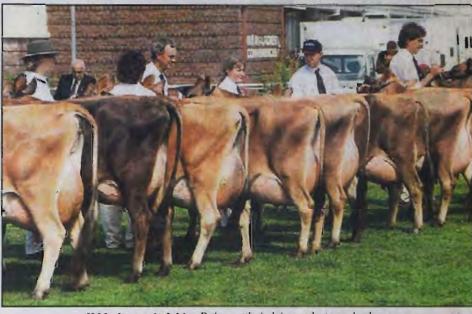

Once again the Showgrounds provides a forum for the best beef and dairy cattle the country has to offer.

Despite tough economic times in the beef market, breeders have thrown their support behind the Show to record an

increase in beef cattle entries - the only Royal event to do so this year.

A total of 1198 cattle have been entered - 96 more than 1995.

Angus cattle will be the Show's feature beef breed for this year. Organisers say a total of 139 animals

will contest the broad ribbons. In another Show first, junior and senior champion broad ribbon winners from this year's Sydney and Canberra Royals have been invited to compete at Melbourne.

Many beef and dairy cattle classes will be decided by a star line-up of local and international judges.