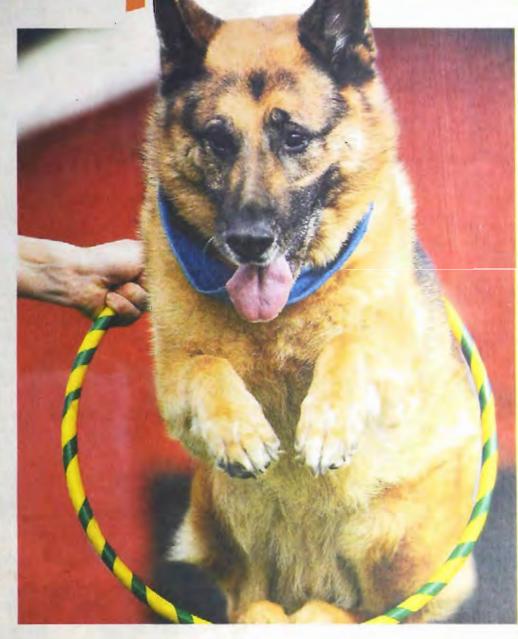

#### ROYAL MELBOURNE CHAMPIONSHIP DOG SHOW

When: Sept 15-25 Where: Woodfull, Cockbill and Graham Head pavilions and judging rings Map ref: S11

THE Royal Melbourne Show is a dog-lover's dream. Alaskan malamutes, Jack Russell terriers, dalmatians, old english sheepdogs, beagles, corgis, toy dogs such as pomeranians, and working dogs such as german shepherds (right) are among the hundreds of breeds on show.