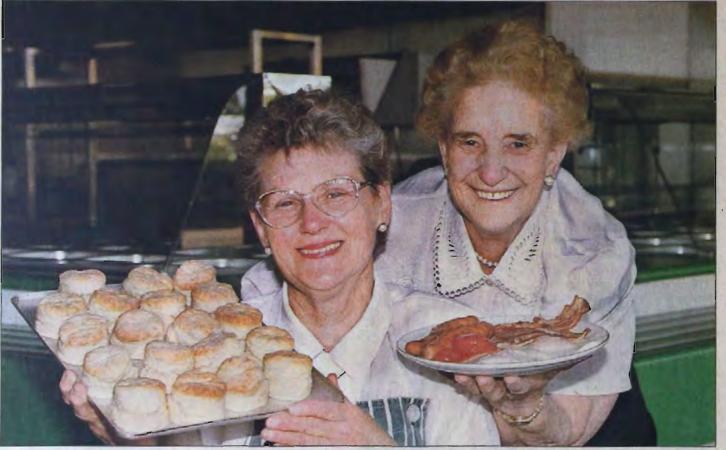

### All rise for the queen of scones

ONE GREAT

OELA MacLeod and her band of volunteers are among the Show's most popular characters. They churn out the scones that have been a mainstay of the Show for decades.

Noela, president of the Country Women's Association, says the organisation has made scones, breakfasts, lunches and dinners for show patrons for about 70 years.

So popular are the scones that volunteers produce up to 2000 a day. The recipe has changed slightly over the years.

"We used to use butter and now we use cream because it makes the scones lighter," Noela says.

"People say they haven't tasted scones this good since their mother made them."

Noela's granddaughter Adrianna (pictured with Noela, left), is a junior member of the CWA and helps out at the Show.

Big brekky: the CWA's Pat Punch and past state president Betty Burgess with Show favourites -- scones and a plate of bacon and eggs.

Pasta masters: judges will be looking for the best produce of all descriptions.