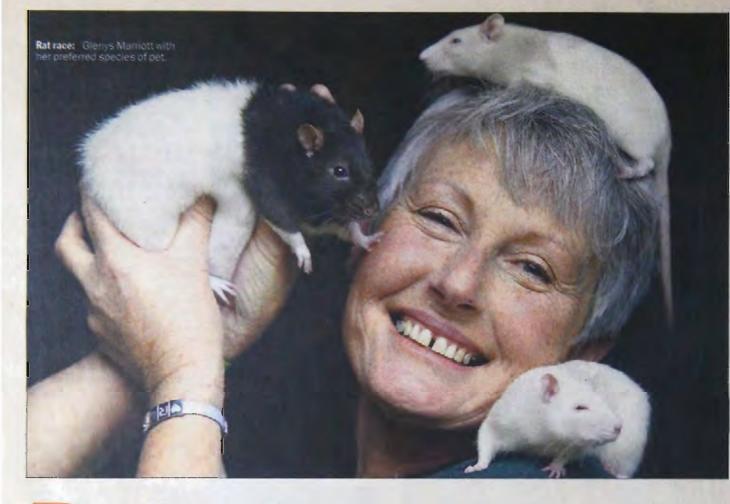

#### Rabbit on

JUDGE Brian Emmot considers the Show's rabbit competition as one of the best.

Rabbits are among several animals to be judged in the Small Animal Competition.

Go to the World of Pets Pavilion (map ref: E8) to see pigeoas on Sept 17-18; rabbits and cavies on Sept 19; rat fanciers on Sept 15-16; and rats and mice on Sept 19-20.