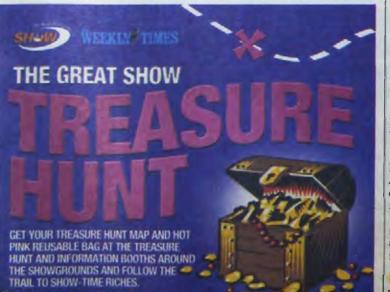

## **Find the** treasure

15016

Herald Sun

OLLOW the Show treasure hunt trail for great value - and your chance to win a family ticket to the 2006 Commonwealth Games opening ceremony.

Discover more than \$40 worth of "treasure", ranging from health food to novelty items, as you follow the treasure-hunt map across the Showgrounds.

Along the way you'll have the chance to pick up some prizes, visit pavilions and get a preview of the Showgrounds redevelopment.

Treasure hunt items include Madagascar merchandise, pet ueuts and photographs.

Joining the treasure hunt is easy. Look for outlets with treasure hunt signage

For \$13, you'll receive a reusable treasure hunt bag and map. And here's a bonus for Herald Sun readers. Look for the discount coupon daily in the Herald Sun during the Show to get \$1 off your entry to the treasure hunt.

Buy treasure hunt tickets at Ticketek outlets at the gate, treasure hunt outlets and information booths at the VRC and dairy entrance.