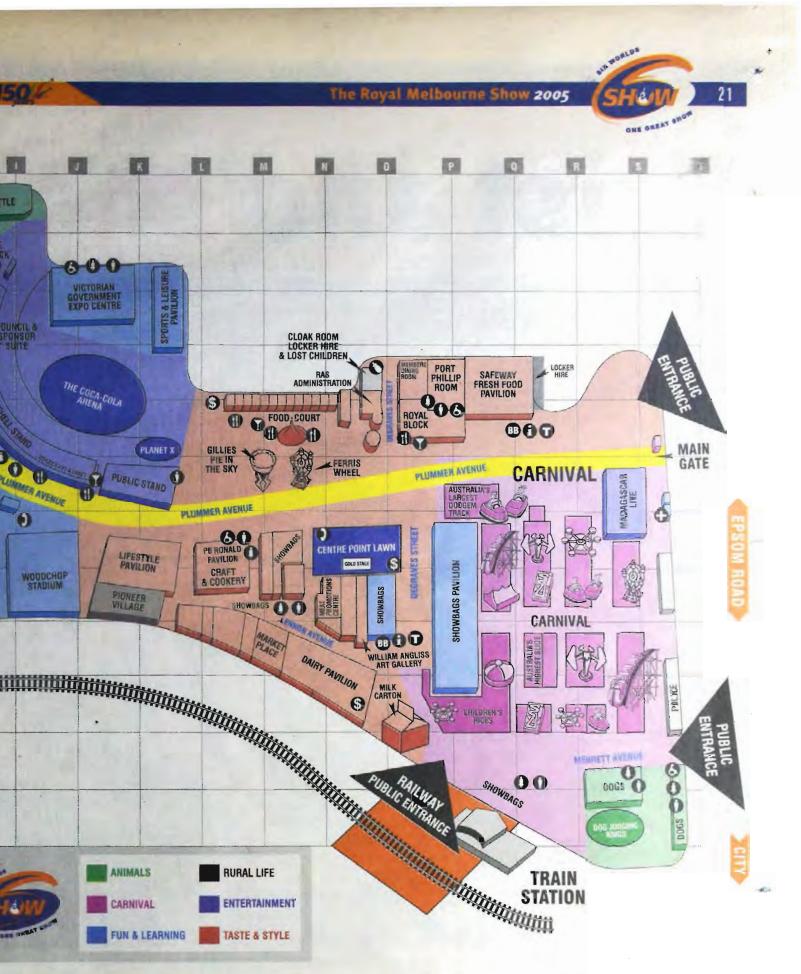

|                           |
| Idock to Plate<br>ndcrafts<br>ernative products       | THRILL-SEEKER RIDES R9                                      |                                                  | BB BOUNCE BACK TIC | THE ADDRESS AND ADDRESS AND ADDRESS ADDRES                                                                                                                                                                                                                                            | ALCOHOL                   |

**Retail Price** 

\$40.85



\$64.35 Retail Price

Retail Price

×

Retail Price \$38.80

1.1

\$45.55

\$12

\$10

Retail Price

\$38.70





#### GAG MAGIC SHOWBAGS



Herald Sun

# Twist and shout



creaming good fun: an old favourite at the show is Chaos, which sends riders into a spinning frenzy and provides an adrenalin rush that is part of the amusement world's rite of passage.



www.royalshow.com.au/treasure

IGGER, faster and crazier than last year, the Show Carnival is ready to knock

your socks off. Four new rides for seasoned high-speed motion fanatics will be there, with five new rides for the kids as well as old favourites.

So check out the ultimate amusement experience of the latest rides to shake the Showgrounds:

#### **TWIN FLIP**

HARD, fast and furious is how Jamie Pickett, the ride's owner, describes this top 10 world-ranked ride making its Australian debut.

If you're a jaded thrill-seeker ready to ex