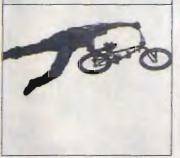

High-fier: Robbie Marshall dazzles on the Main Arena.

ET set to fly with the Planet X crew as they present a series of skateboard coaching sessions and live-action BMX stunt shows

Coaching sessions will offer children aged from six to 15 a chance to pick up tips from some of the best in the business.

A live, action-packed show will see the Planet X Freestyle BMX Crew flying high and getting upside-

When: Sept 15-25 Where: Planet X tap ref: K5

down mid-air in a thrilling performance that's sure to have you on the edge of your seat.

The Tip Top UP Planet X Grom

sessions is a national series of events that give children an opportunity to learn from the best street-sport coaches. Each coaching session lasts an hour and Pianet X supplies BMX bikes, skateboards, helmets, wristguards and pads.