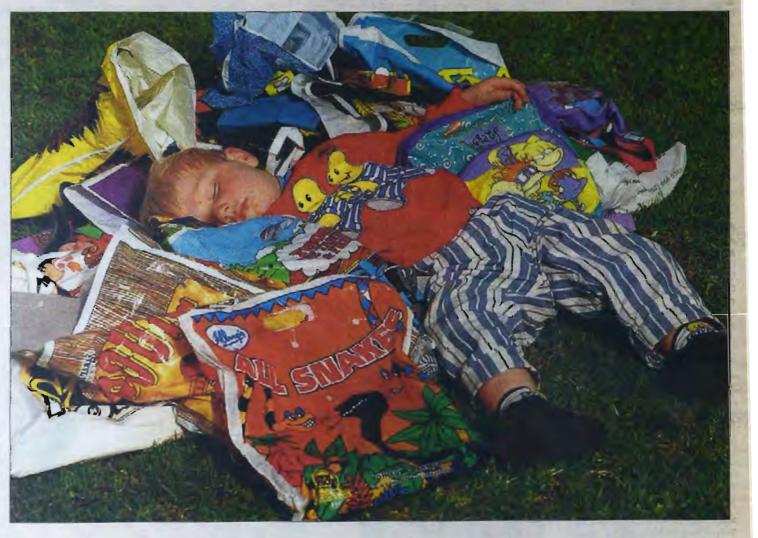

## **Find the** treasure

15016

Herald Sun

OLLOW the Show treasure hunt trail for great value - and your chance to win a family ticket to the 2006 Commonwealth Games opening ceremony.

Discover more than \$40 worth of "treasure", ranging from health food to novelty items, as you follow the treasure-hunt map across the Showgrounds.

Along the way you'll have the chance to pick up some prizes, visit pavilions and get a preview of the Showgrounds redevelopment.

Treasure hunt items include Madagascar merchandise, pet ueuts and photographs.

Joining the treasure hunt is easy. Look for outlets with treasure hunt signage

For \$13, you'll receive a reusable treasure hunt bag and map. And here's a bonus for Herald Sun readers. Look for the discount coupon daily in the Herald Sun during the Show to get \$1 off your entry to the treasure hunt.