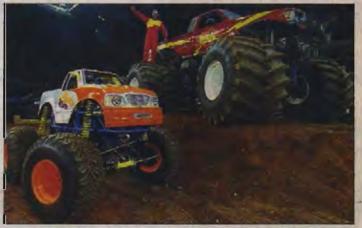

# The monster mash

#### MONSTER TRUCKS & MOTO X RIDERS

When: Sept 15-25 Where: The Coca-Cola Arena Map ref: J4

B HOWGROUNDS staff took a while to clear the wreckage from last year's car-crushing mayhem created by Sampson the monster truck.

The giant metal beast returns to the Show this year and is ready to send more family sedans to the scrap heap.

Sampson, standing 3m tall, is

powered by a Supercharged 454 Chevy engine. Formerly a Toyota Hilux Ute, it has been converted into a car-crushing giant by four-time Australian mud-racing champion Sam Xerub.

Smashing good time: Sam Xerub (top) will be sending more family sedans to the scrapheap with his 3m monster truck.