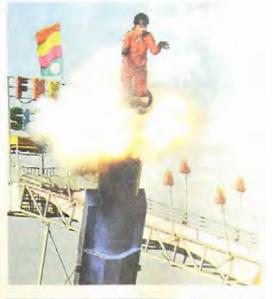

# **Rocket** man

#### ROCKETMAN

When: Sept 15-25 Where: Coca-Cola Arena Map ref: J4

OOK towards the heavens in September and you'll see more than clouds and planes – Rocketman may be in the sky.

Dan Schlund, aka the Rocketman, will hover above the showgrounds, displaying sweeping turns, pirouettes and an ability to hover like a bird. The 600kW Rocketbelt he wears

can produce speeds of up to 75km an hour and heights of up to 1000m. The belt is a creation of space-age

technology. Two rocket nozzles fed by a central generator are controlled by the pilot's right hand to provide the lift.

"Jetavators" are controlled by the pilot's left hand and the combination of the two controls provides freedom of flight.

The belt rides on a bed of superheated steam. Schlund has appeared on *The Late* 

Show with David Letterman and at the Daytona 500 and the 1984 Los Angeles Olympic Games.

The American stuntman tours countries regularly.

Blast off: the Rocketman wears a belt to propel him 1000m in the air.