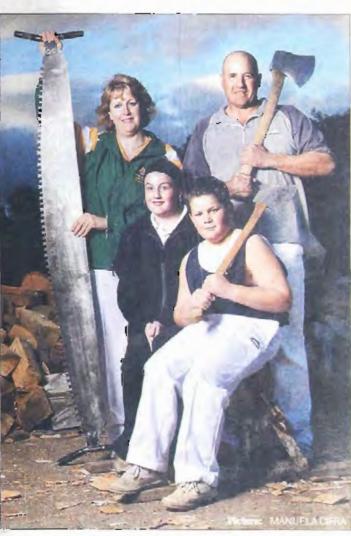

#### KR CASTLEMAINE WOODCHOP

Where: Sept 15-24 Where: Woodchop arena (rear of Mitchell Stand) Map ref: 07

Logan: (above) Terry Head in action; (right) woodchop loving Rodney Meyer with his wife, Janette, and children Rebecca, 12, and Brayden, 10; and (left) axemen from yesteryear.