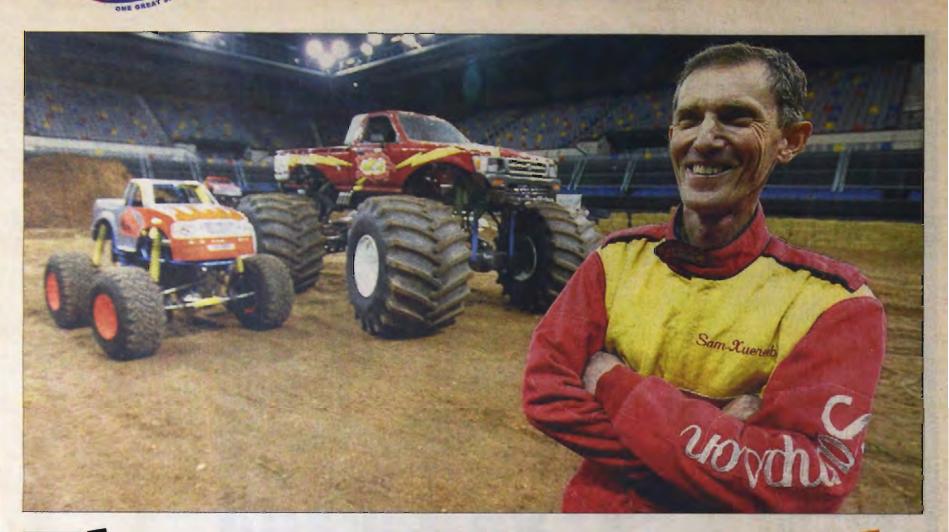

# The monster mash

#### MONSTER TRUCKS & MOTO X RIDERS

When: Sept 15-25 Where: The Coca-Cola Arena Map ref: J4

B HOWGROUNDS staff took a while to clear the wreckage from last year's car-crushing mayhem created by Sampson the monster truck.

The giant metal beast returns to the Show this year and is ready to send more family sedans to the scrap heap.

Sampson, standing 3m tall, is

powered by a Supercharged 454 Chevy engine. Formerly a Toyota Hilux Ute, it has been converted into a car-crushing giant by four-time Australian mud-racing champion Sam Xerub.

"I can't wait to get back to the Showgrounds and continue the mayhem from last year," Xerub says.

"It was our first public outdoor performance in Melbourne and the atmosphere was electric.

"We know what the crowd loves and we're ready to give them a lot more this year," he says.

In the past six years Xerub and his truck have embarked on a campaign in which they've smashed their way through dozens of cars.