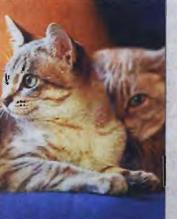

# **Cats from all corners**

#### CAT COMPETITION

When: Sept 16-18; Pat a Cat Sept 19-25 Where: Wonderful World of Pets Map rep: E8

AT LOVERS can meet Australia's own breed, the mist, when it takes its place alongside favourites such as the abyssinians, russians, burmese, scottish folds and many more at the Cat Competition on September 17.

And on the competition's other two days, there will be plenty more to see. Siamese, orientals and

Run riot: Sun alpacas at a farm in Victoria.

balinese will feature on September 16. Then more cats - including burmans, persians, exotics, norwegian forest cats and the big maine coon - will be on show on September 18.

The maine coon is so big its cage is twice the size of the others.

Pat a cat and meet different breeds and their owners every other day of the show.

Breeders offer advice about which pet would best suit you.

Or have a chat with Kaye Bond, a life member of the Feline Control Council, who has been involved in running the cat competition at the Royal Melbourne Show for 35 years.

Favourite: the Australian mist.