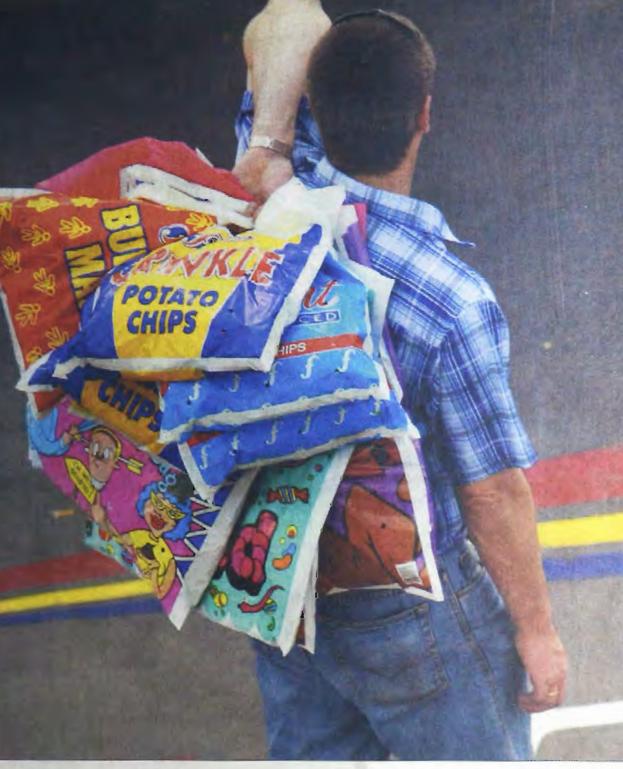

## **Find the** treasure

15016

Herald Sun

OLLOW the Show treasure hunt trail for great value - and your chance to win a family ticket to the 2006 Commonwealth Games opening ceremony.

Discover more than \$40 worth of "treasure", ranging from health food to novelty items, as you follow the treasure-hunt map across the Showgrounds.

Along the way you'll have the chance to pick up some prizes, visit pavilions and get a preview of the Showgrounds redevelopment.

Treasure hunt items include Madagascar merchandise, pet ueuts and photographs.

Joining the treasure hunt is easy. Look for outlets with treasure hunt signage

For \$13, you'll receive a reusable treasure hunt bag and map. And here's a bonus for Herald Sun readers. Look for the discount coupon daily in the Herald Sun during the Show to get \$1 off your entry to the treasure hunt.