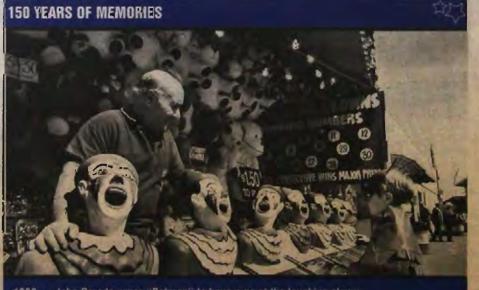

#### 150 YEARS OF MEMORIES

MOST of us have clear sarily memories of the Royal Melbourne Show — it's an integral part of a Viciorian's childhood.

The Show marks the beginning of spring and for many it represents special firsts as a child — the first time we got up close to a farm animal, rode on a femis wheel or bought a show bag.

The memories can seem like only vesterday. So it is hard to believe that this year the Show celebrates its 150th birthday.

The first Show was in 1848 and began as a ploughing competition in Moonee Prods (left), Gradually, the range of exhibitions and competitions