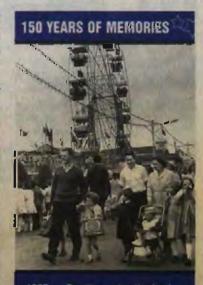

#### 150 YEARS OF MEMORIES

MOST of us have clear sarily memories of the Royal Melbourne Show — it's an integral part of a Viciorian's childhood.

The Show marks the beginning of spring and for many it represents special firsts as a child — the first time we got up close to a farm animal, rode on a femis wheel or bought a show bag.

The memories can seem like only vesterday. So it is hard to believe that this year the Show celebrates its 150th birthday.

The first Show was in 1848 and began as a ploughing competition in Moonee Prods (left), Gradually, the range of exhibitions and competitions