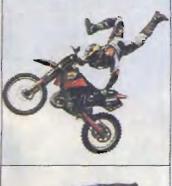

The Monster Truck will return for more crushing action and younger showgoers can wratch the daring Showtime FMX MotoX riders.

An added attraction will be the Planet X crew, who will present a series of skateboard coaching sessions and BMIX stunt shows.

#### SHOWTIME FMX YAMAHA FREESTYLE TEAM

WATCH two of Australia's best freestyle moto-x riders defy the laws of gravity as they twist, loop and spin their bikes 12m in the air.

Using two specially designed ramps 24m apart, the two will thrill crowds with their trademark tricks, including the Can Can, the Lazy Boy and the Heart Attack.

Listen for the announcer's call when he introduces a stunt called the Rock Solid, one of the most breathtaking freestyle moto-x tricks, in which the rider jumps off the back of the bike and back on again before coming down to earth.