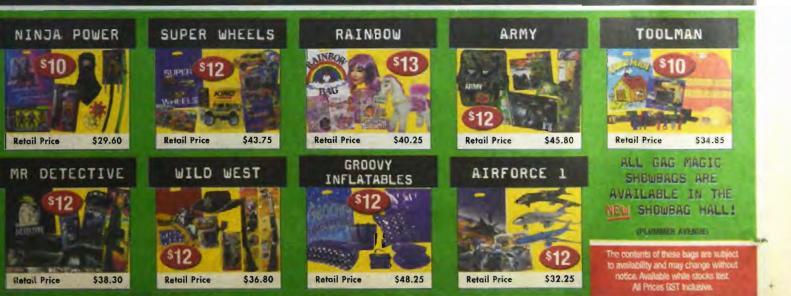

|                           |
| Idock to Plate<br>ndcrafts<br>ernative products       | THRILL-SEEKER RIDES R9                                      |                                                  | BB BOUNCE BACK TIC | THE ADDRESS AND ADDRESS AND ADDRESS ADDRES                                                                                                                                                                                                                                            | ALCOHOL                   |

**Retail Price** 

\$40.85



\$64.35 Retail Price

Retail Price

×

Retail Price \$38.80

1.1

\$45.55

\$12

\$10

Retail Price

\$38.70





#### GAG MAGIC SHOWBAGS



Herald Sun

# Twist and shout



creaming good fun: an old favourite at the show is Chaos, which sends riders into a spinning frenzy and provides an adrenalin rush that is part of the amusement world's rite of passage.



www.royalshow.com.au/treasure

IGGER, faster and crazier than last year, the Show Carnival is ready to knock

your socks off. Four new rides for seasoned high-speed motion fanatics will be there, with five new rides for the kids as well as old favourites.

So check out the ultimate amusement experience of the latest rides to shake the Showgrounds:

#### **TWIN FLIP**

HARD, fast and furious is how Jamie Pickett, the ride's owner, describes this top 10 world-ranked ride making its Australian debut.

If you're a jaded thrill-seeker ready to experience anything, try the ex