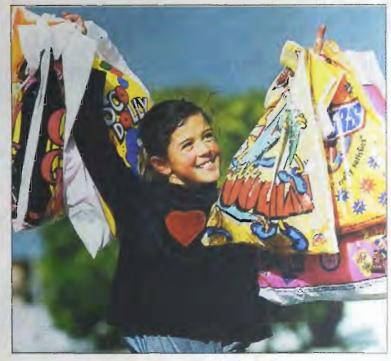

## **Find the** treasure

15016

Herald Sun

OLLOW the Show treasure hunt trail for great value - and your chance to win a family ticket to the 2006 Commonwealth Games opening ceremony.

Discover more than \$40 worth of "treasure", ranging from health food to novelty items, as you follow the treasure-hunt map across the Showgrounds.

Along the way you'll have the chance to pick up some prizes, visit pavilions and get a preview of the Showgrounds redevelopment.

Treasure hunt items include Madagascar merchandise, pet ueuts and photographs.

Joining the treasure hunt is easy. Look for outlets with treasure hunt signage

For \$13, you'll receive a reusable treasure hunt bag and map. And here's a bonus for Herald Sun readers. Look for the discount coupon daily in the Herald Sun during the Show to get \$1 off your entry to the treasure hunt.