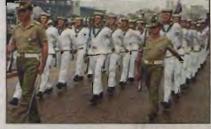

## commanding performance

When: Sept 16-18 Where: The Coca-Cola Arena Man ref: J4

**FEDERATION GUARD** 

AUSTRALIA'S

OMPRISING navy, army and airforce personnel, Australia's Federation Guard will showcase the talents of the Australian Defence Force with performances to celebrate the Show's 150th

Salute: Australia's Federation Guard.

birthday. Since its launch in 2000, the guard has performed at Gallipoli, the House Guards at Buckingham Palace, the Centenary of Federation celebrations and the anniversary of the fall of Singapore.

The acclaimed precision drill team will feature in the performances, accompanied by the guard's drum corp.

Unlike most other parades, the drill team will perform their movements without the benefit of words of command.

The performance is instinctive and perfected through hours of practice.

Before marching off the Coca-Cola Arena, the Federation Guard will fire off a succession of rounds in a triangular formation.

SHOW MEMORIES KYLE VANDER-KUYP Australian hurdles champion