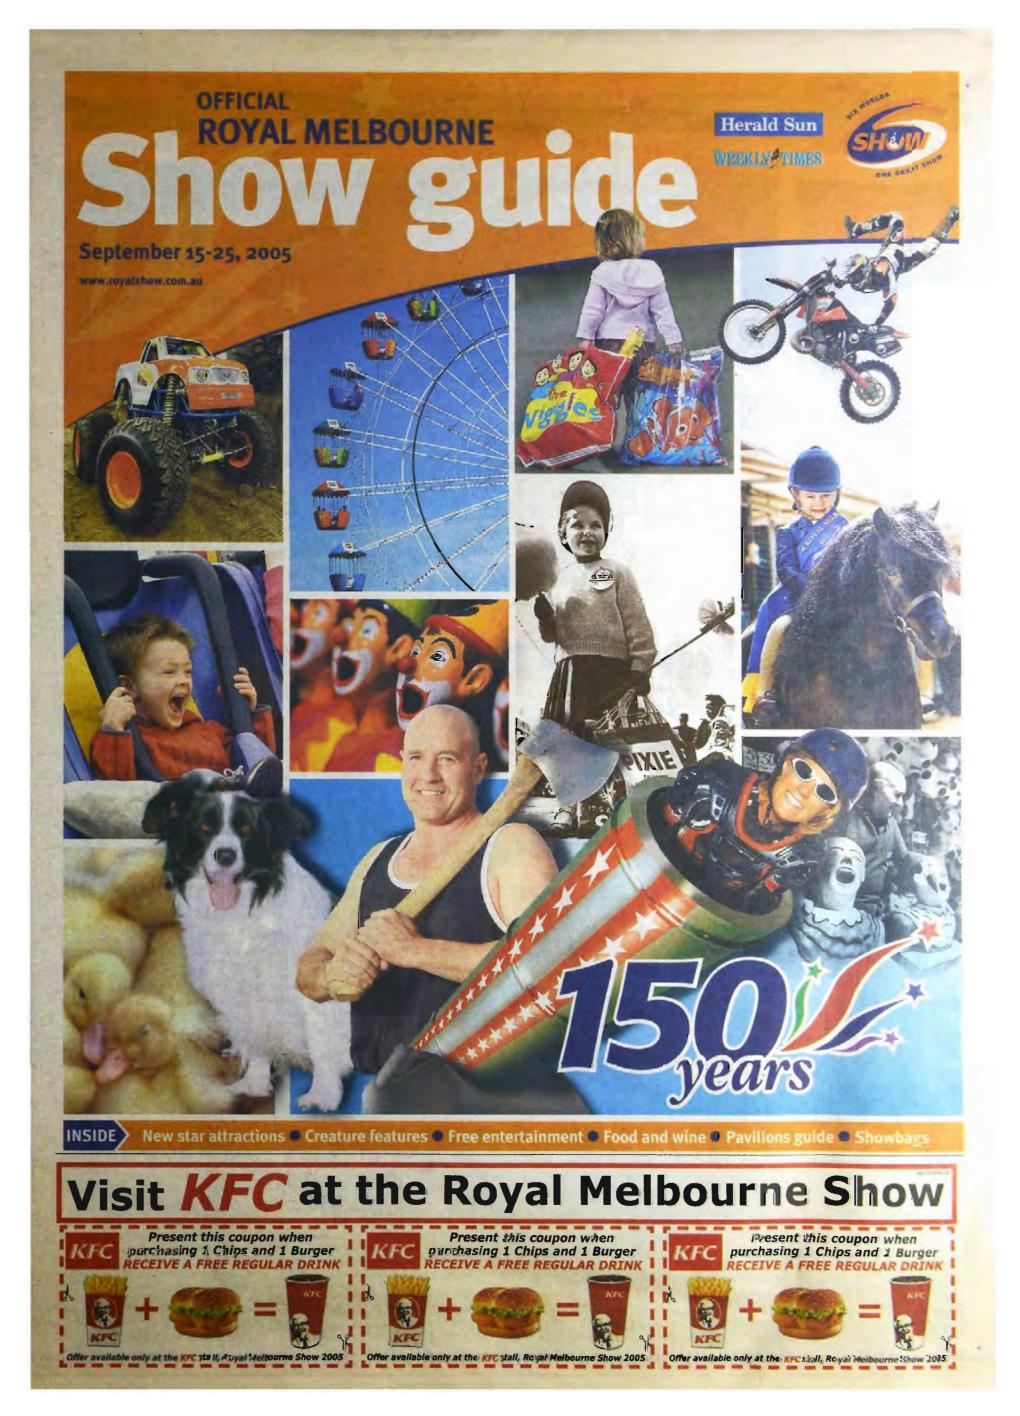

The Royal Melbourne Show 2005

The show looks different and some elements are at new locations, but everything visitors know and love is there.

More than 10,000 animals are on show and in competition plus a showbag of the best entertainment, including the Madagascar Pantomime (with characters from the Madagascar movie), Rocketman, the Human Cannonball and great rock-stage performers

#### Grand celebrations including cannonball stunts will mark the 150th Show

Walth a human cannonball, the Rocketman, monster trucks and characters from the movie Madagascar Live, this year's Show will be like no other.

More than 10,000 animals will be on display and in competition and the grounds' giant fun park will feature Australia's largest dodgem track and slide.

The 2005 Show — over 11 days from September 15 — will also introduce a bounce-back ticket offer allowing visitors to return for greatly reduced prices.