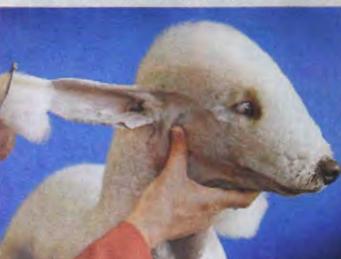

#### LAMBING DISPLAY

EACH year new lambs take their first steps in the nursery. You'll find three pens of shrep in pre-labour, labour and post labour. Veterinary supervisors will ex-

plain labour and birthing to citildren, as well as answer their questions. PATTING AREA