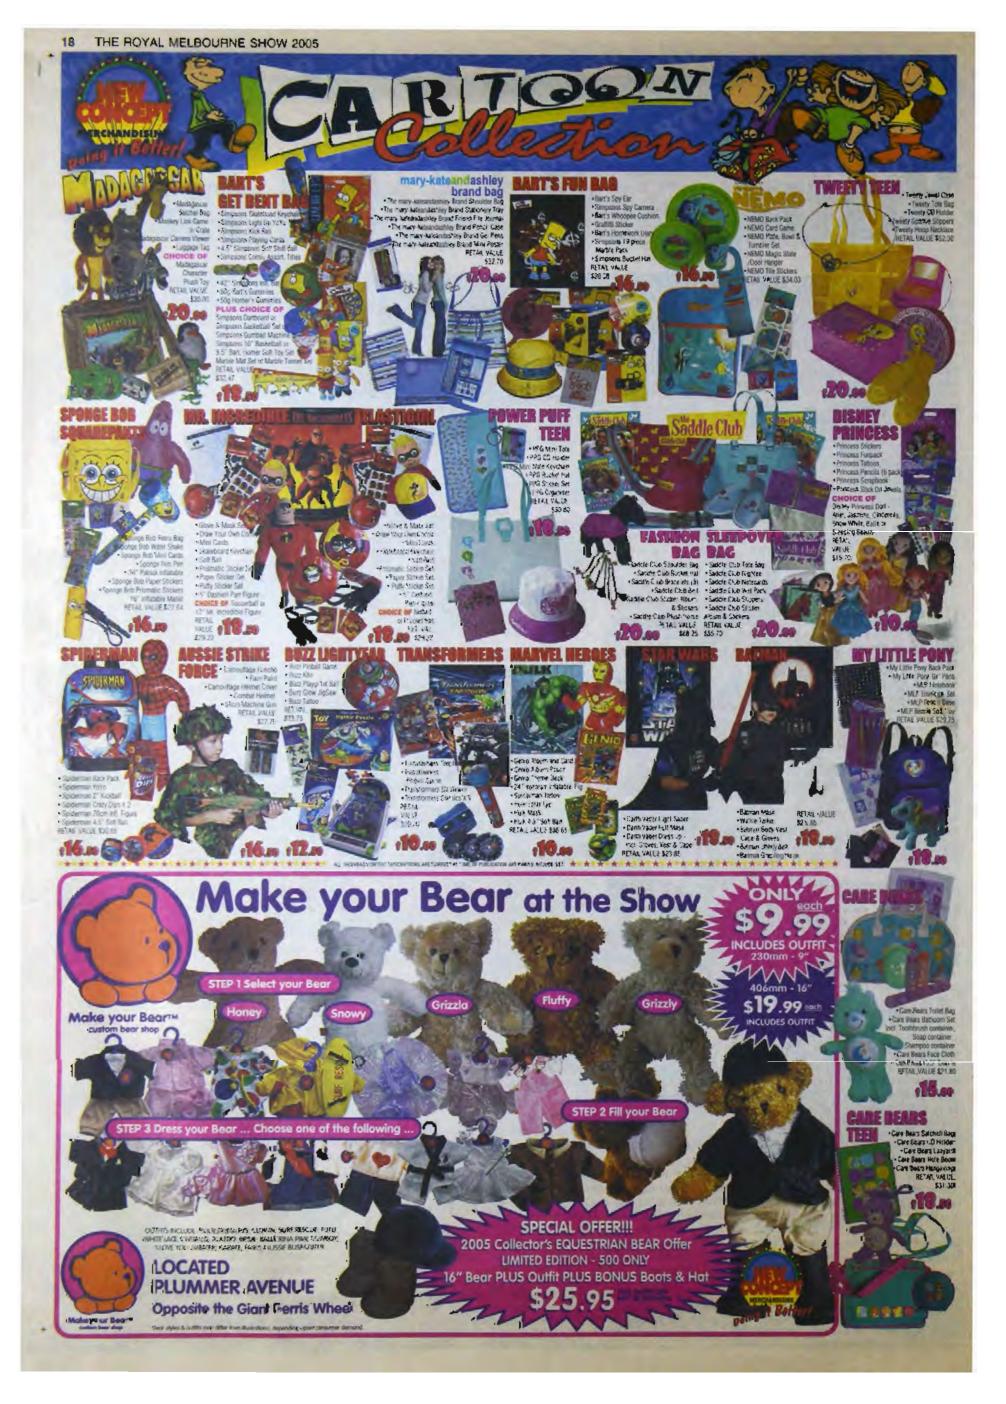

# Meet the stars of Madagascar

#### **MADAGASCAR LIVE**

When: Sept 15-25 Where: Kids Own Map ref: S6

OVED the provie and keen to meet the stars? Some of the characters of

Madagascar will make their debut at the Royal Melbourne Show. The stars of the children's film

will feature every day in a new live show under a big top in the Kidsi Own precinct. And, best of all,

meeting them for a handshake, a cuddle or a photograph is free. Hosted by our own Zoo Keeper, the Madagascar cast includes Alex the Lion, Marty the Zebra and the crazy penguins, Skipper and Private: Enter the exotic island of Madagasear and be entertained as the zoo animals from New York take you on a fantastic adventure as they try to survive in the wild.

Go along and join the fans of Madagastur in an all-singing, alldancing live musical show.

Between shows, children can meet Alex the Lion and a penguin, Secone of the five live shows a day. The times are 17am, 12.30pm, 2pm, 3.30pm and 4.30pm.

Meet Alex the Lion, a penguin and the Zoo Keeper at 13.30am, 19m, 2.30pm and 4pm.

+

The Royal Melbourne Show 2005

Herald Sun