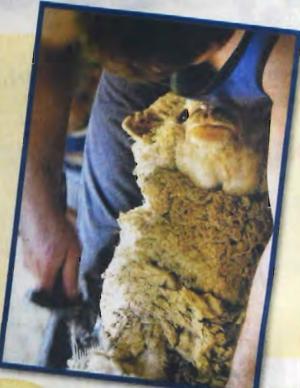

Watch sheep being shorn at The Singing Shearer demonstration area. With music and the interactive fun of the Kids' Bush Band, you'll learn all about the wool industry while the shearers go through their paces.