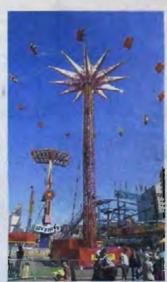

# MAIN CARNIVAL

New rides never seen in Melbourne will make their debut in the Carnival precinct of the Show.

The newcomers will join popular favourites including the Crazy Coaster and the 60m FI Euroslide, the biggest slide in the southern hemisphere.

# FREESTYLE

Spider-Man fans will get their hearts pumping on this new themed ride which is all about longer, faster freefall. The two gondolas swing you in a 360-degree arc while you reach up to 40m in the air.

# SKY FLYER

Be among the first in Australia to be thrilled on this high-flying Chairo-plane. The spinning chairs of the Sky Flyer, above, will take you up to 35m high while you fly through the air. Don't miss this ride if you're after high-flying fun.

# THE XXXL

The XXXL, above right, is definitely not for the faint-hearted. Hold on tight as your gondola spins you in every direction while you get up to 30m before experiencing a tummy-tingling freefall back to ground level.