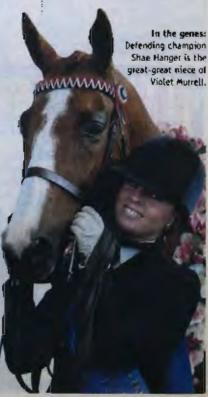

Wonderful

World of

he prestigious
Garryewen
Equestrienne Turnont
is celebrating its 75th
anniversary at this
year's Royal Melhourne Show

The event is held in memory of three-time Royal Melbourne Show champton seddlehorse, Garryowen, whose owner Violet Murrell died while trying to save the burse from a stable fire in 1934.

Fittingly, Violet's great-great niece Shae Hanger is the defending champion after she and her borse War Wind beat 24 other inders in the event last year.

And symbolically, Flanger rides with Ms Murrell's riding coat, belinet and diamante fie clip.