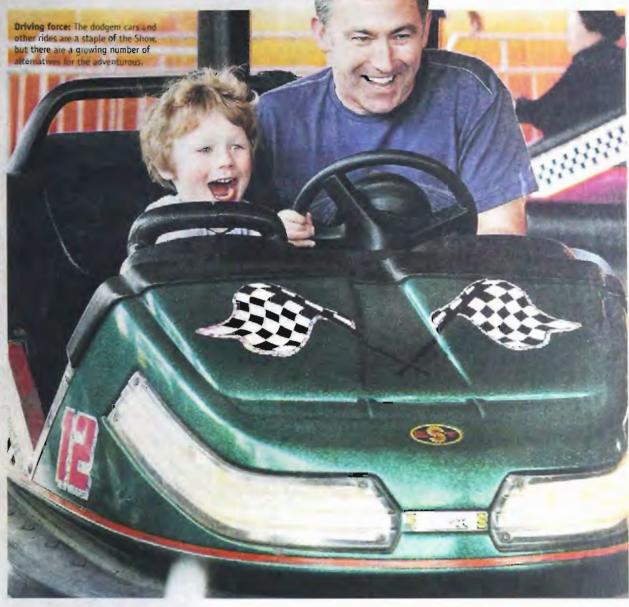

# DRUMSTICK FAMILY CARNIVAL

Family members of all ages will find a ride to enjoy at the Drumstick Family Carnival near the NAB Animal Nursery and Kids Zone.

Popular attractions such as the Rockin Tug, Dodgem Cars, and the Sea Circus will delight little and big kids alike.