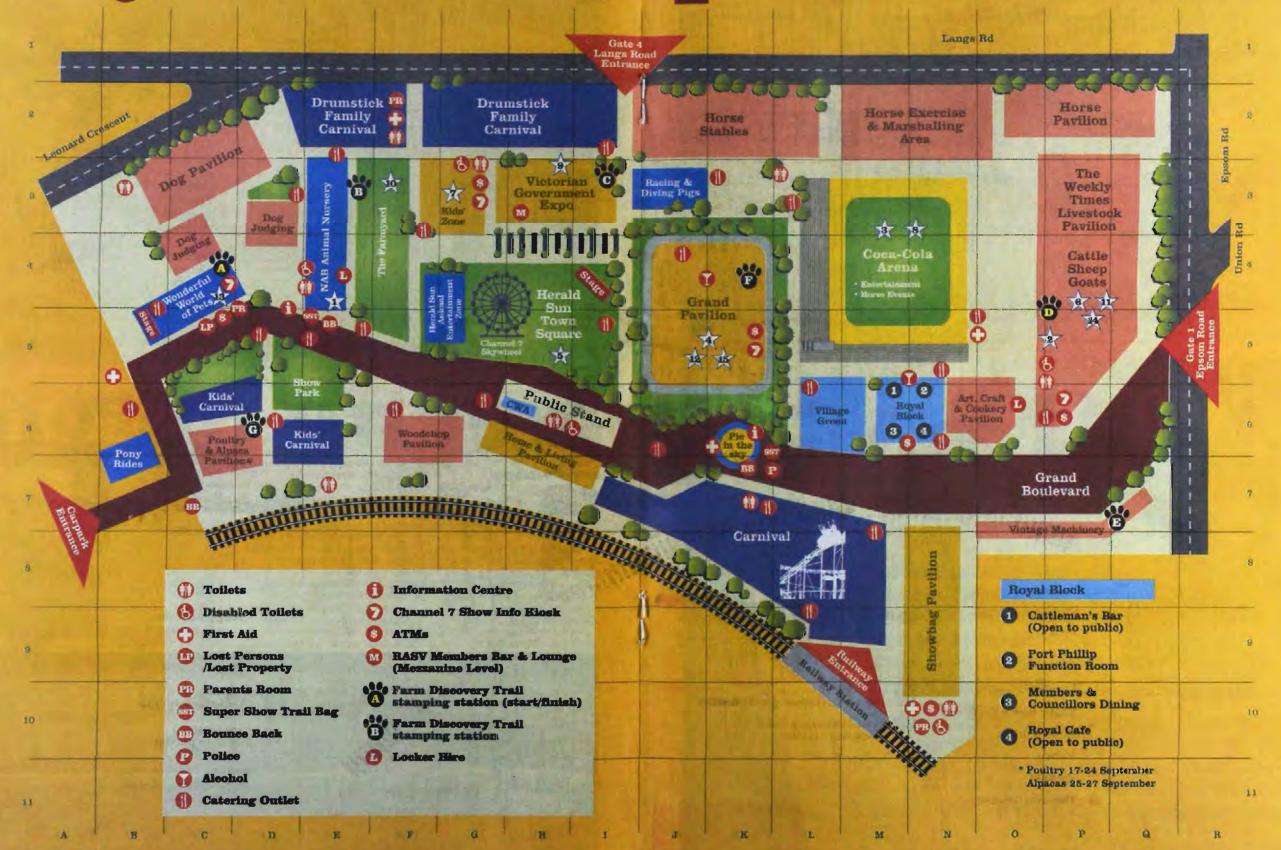

# Star Attractions Locations

Your day at the Show would not be complete without experiencing these free and fun

Marked with a star on your Show map are the locat of the star attractions.

- NAB Animal Nursery
- Milking Barn in The Weekly
- 3 Feature Entertainment including the fireworks on Coca-Cola Arena
- 4 The Great Tasting Experience in the Grand Pavilion
- 5 Great family entertainment at the Herald Sun Town
- Cows. sheep and goats in The Weekly Times Livestock
- Working with Wood
- Coca-Cola Arena
- the Victorian Government
- 10 The Singing Shearer at The Farmyard
- The Beef Experience in The Weekly Times
- 12 Spudhunters in the Grand Pavilion
- 13 Little Green Thumbs in the Wonderful orld of Pets
- Meet the Sheep Breeds
- 15 Woolworths Showcar