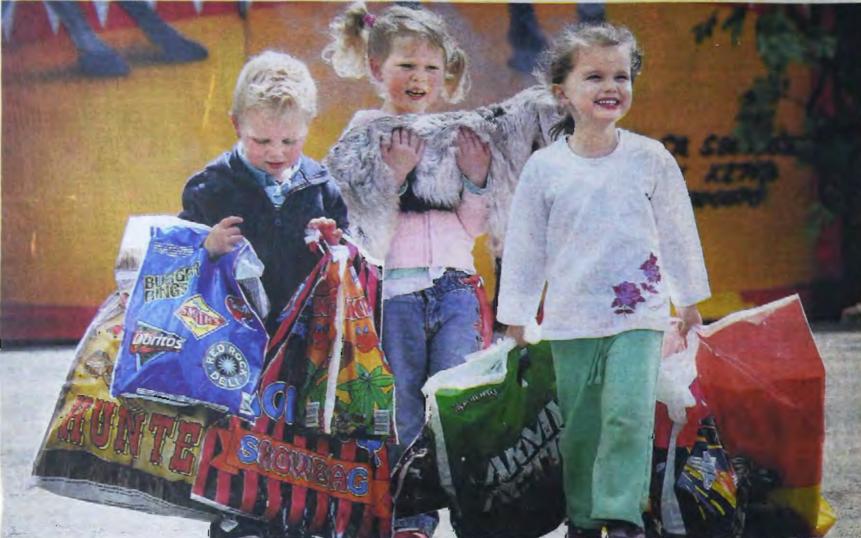

# FREE SHOWBAG

2 The first 5000 children (14 years and under) through the gates on Thursday September 17 will receive a free Royal Melbourne Show showing as part of the Celebrations for the first day of the Show. Limit of one per child Until stocks last.