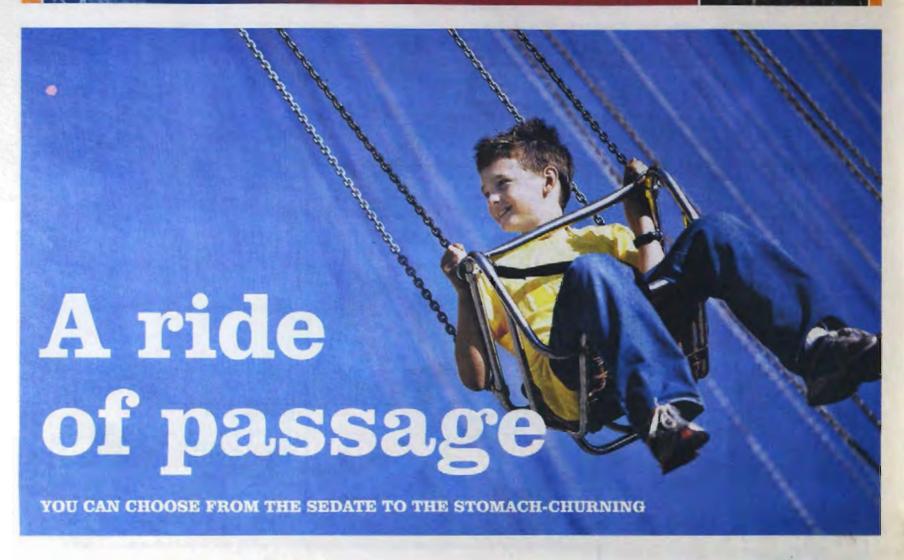

Wander along the Grand Beclevard and shep back in time as you marve; at the unitage machinery.

Be entertained by specialist arimal wranglers at the Herald Sun Animals Entertainment Zone

et your heart racing on a ride at the Royal Melbourne Show.
Get flung, twirled, and dropped in the name of excitement, if that's your thing.

Or take a gentler ride if the adrenalin-fuelled thrills and spills make your hair stand on end.

You'll find a ride for everyone in the three different carnival precincts at this year's Show. You'll find the Carnival, Drumstick

Family Carnival and Kids Carnival across the Showgrounds.

The Carnival features some of the

more action-packed rides while the Kids Carnival will be home to fun rides and activities for the littlies. For family fun, check out the