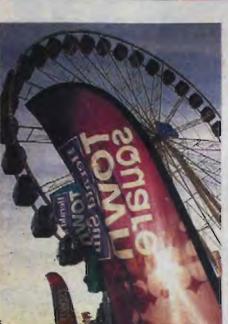

Drumstick Family Carnival near the NAB Animal Nursery and Kids Zone. A day at the Show is only complete

if you take a ride on the Channel 7
Sky Wheel at the Herald Sun Town
Square. This trip to remember
gives you a bird's-eye view of the
Showgrounds and a chance to enjoy
Melbourne's beautiful skyline.