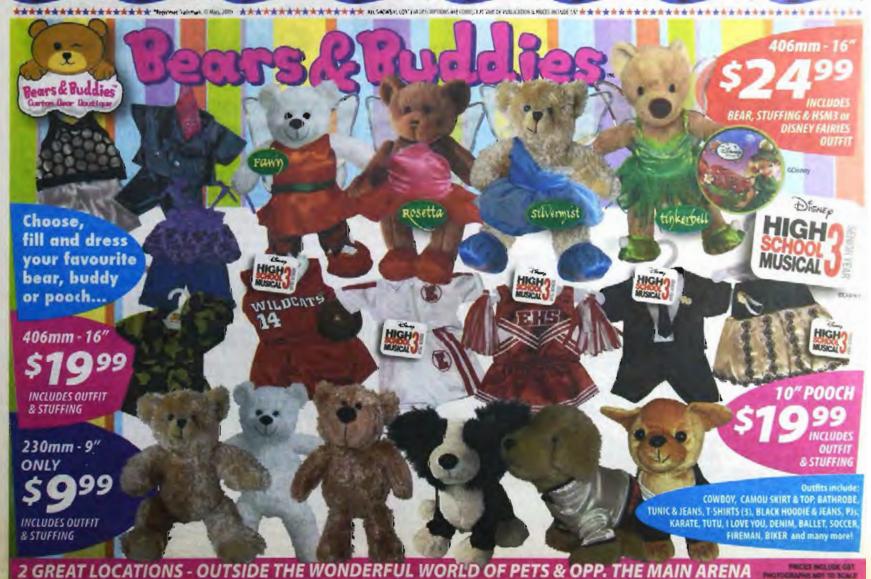

# NAB ANIMAL NURSERY

A trip to the Show isn't complete without a visit to the NAB Animal Nursery. Everything cute and cuddly will be on display including puppies, rabbits, emus and

You can also play with all your favourite farm animals including lambs, calves, ducklings and chickens in the patting pen.

The NAB Animal Nursery is home to the Birthing Centre where you can see the miracle

of lambs being born.

The NAB Animal Nursery is open daily from 9.30am-8pm.

from. In the Milking Barn, children can join in and hand-milk a cow or take a seat and watch a milking demonstration by an expert farmer. See how butter is made and find out all about the Victorian dairy

# THE FARMYARD

Just outside the NAB Animal Nursery you'll find even more animals with alpacas, llamas, donkeys, sheep and calves.

See the ducks frolic on the pond or have your horse questions answered by an expert at the Equine Education arena.