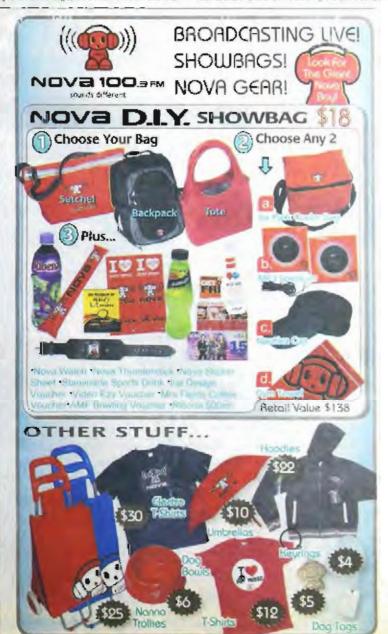

g 2 x swords, 2 x knives 6 weapon rotals. Autom value: \$2,7 80

### MY Style Accessories

sunglasses, crimted word, invulinar pumpi, blands earring set, heaf necklide, necritands, eleving Choose 2 of: nall file set, pouch pulse, min so mobile phone skin. Ristali kalve. \$78:45.

### Paint Pot People Canvas Colotring Showball

Pepsi backpack truckere cap, bar towel, coaster set, bottle opener, Montos sampler pack. Cooos Buttur sampler-pack, Comi Pepsi, 600ml Pepsi Mat. 600ml Mountain Dev., bonus vouchers, Star Shots, Strike Bowling, Retail value: \$72.75

## Pepsi

Pepsi backpack, truckers cap, plastic turribler, wallet, belt, Mentris sampler pack, Cocoa Butter sample pack, 600ml Pepsi, 600ml Pepsi Max, 600ml Mountain Derix, borrus vouchers, Stat Shots Strike Bowling, Patar value, 513.75





Pipeline
Pipeline skolencard, T-abat fructure cap, wellet, largerd, sticker, Sectal trailer S70.70
Pirates Of The Caribbean World's End Bag
Prutes Of The Caribbean Floores visit, pindes swood with bound and lights, gur with cound, talkscope. According to S87.80
Park engage.

ronomon

Prokemen huckpack, well plack, confer bag, watch, juniousen DVD. Heral value: \$64.70

Power Rangers Bag.

Power Rangers mask, light up sword, dress up ser. Hetal.

Pale 1970-85.

Rangers Mask.

value 5/62 %5
Star Wars - The Clone Wars
Clone Wars teakproke cooler bag, cap, centil town, cop, glow notitions, money for Hetnal value: \$56.65
Superman - shirt, pap, cerama, mog, gam, bug, uniyand, centil in, bounce balls. Setal value: \$56.65

cemarini, bounde palls, Antar virtue: 550.65
Surfagirl
S

rainnes bhi