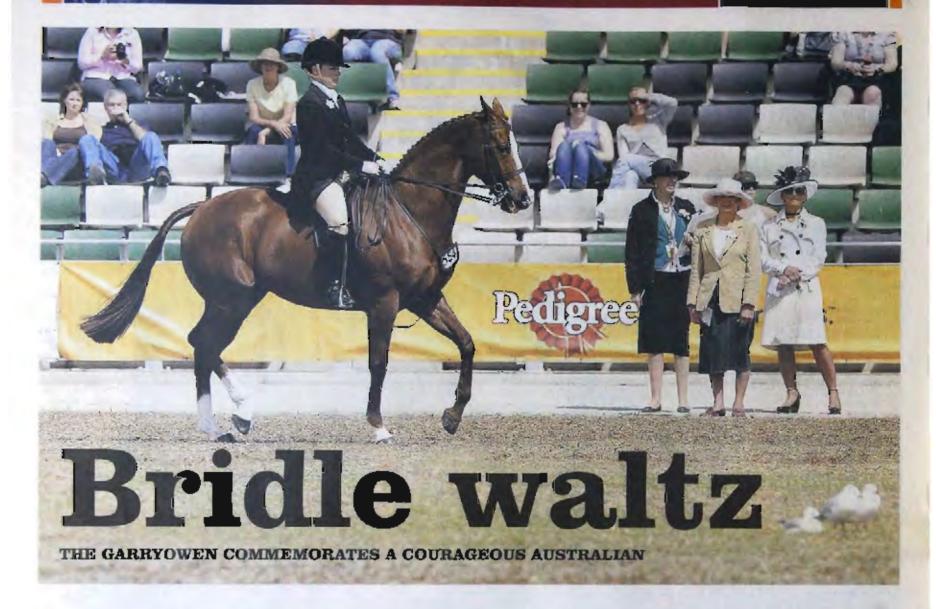

This year, the prestigious Garryowen Equestrienne Turnout celebrates its 75th anniversary and Coca-Cola Arena will come alive with some of the country's finest ludy furnout riders competing for top honours. The Garryower, is one of the Show's most highly anticipated events and this year's milestone will estiance its standing and add to its rich and treasured history.

The Show has been a significant event in McDourne since 1848,

when it started as a ploughing competition. This year the Show celebrates its 154th anniversary, and the 75th anniversary of the historic Garryowen Equestrienne Turnout, the most prestigious horsewoman title in the nation.

# HORSES

From sheffand pomes to mighty clydesdales, the Horses in Action program will be full of excitement and world-class events

The highlight of the Show's equestram action is the prestigious Garryowen Educatrienne Turnout which this year celebrates its 75th anniversary.

Visit the Garryoven display in the Grand Pavilion The competition itself will take place on Wednesday September 23

The Pacific League World Cup Showiumoing qualifier premises to be a first-class event on Saturday September 19. This is one of a select number of qualifying events in Australia. The highest ranked rule: at the Pacific League is eligible to compete at the 2010 Rolex FEI World Cup Final in Geneva, Switzerland,