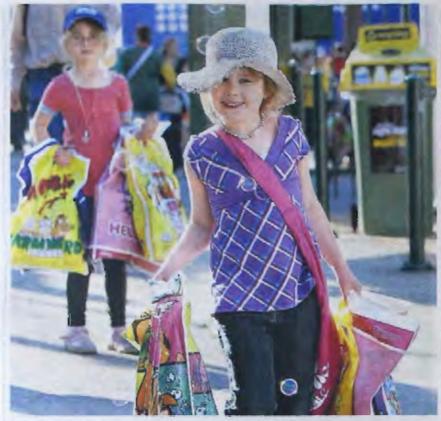

# FREE SHOWBAG

2 The first 5000 children (14 years and under) through the gates on Thursday September 17 will receive a free Royal Melbourne Show showing as part of the Celebrations for the first day of the Show. Limit of one per child Until stocks last.