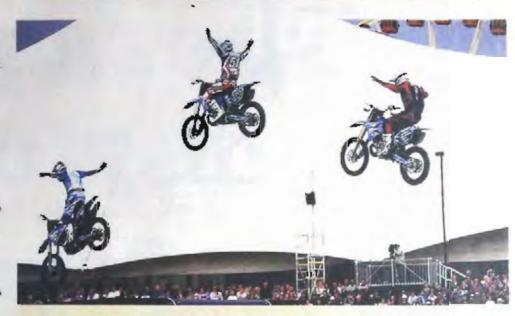

Check out the feature entertainment on the Coca-Cota Arena at 12.15pm or 7pm including the FMX Stant Bikes. Norseback riders and much more, including spectacular fireworks at 8.30pm except thursday September 17.

# FEATURE ENTERTAINMENT - COCA-COLA ARENA

The daredevil riders of the ShowTime Yamaha FMX stant team fly through the air, performing stants that will astound you.

Twice a day they will hit Coca-Cola Arena with their crazy stunts, pushing their Yamaha bikes and bodies to the limit with extreme, mid-air, freestyle feats.

The FMX riders have been thrilling crowds around the world for 10 years and are one of the most popular recent additions to the Show schedule.

Their fully choreographed performances include Australia's top freestyle Moto X performers jumping dirt bikes more than 24m from ramp to ramp and reaching heights of more than 13m.

While in the air, the featless riders perform tricks such as the holygrab, ruler, jackhammer and the crowd favourite, the backfip.

These courageous stuntmen inject some adrenating

into the twice-daily shows on the arena at 12,15pm and again at 7pm.