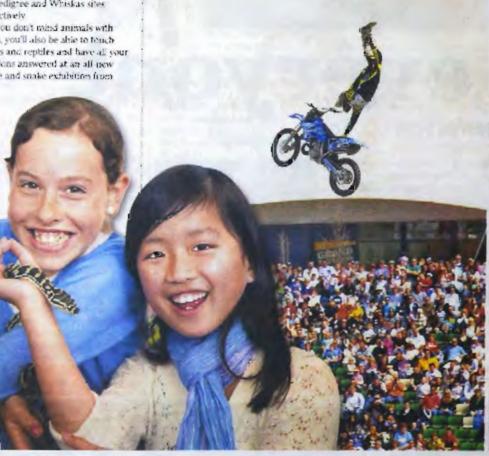

Victorian Re-petological Society.

Also new this year — and a first for Austral an audiences — will be the amoring Olive's Swiss High Diving Extravisation. The Sugh-diving water show includes a jaw-dropping. 25th their divine interaction entertainment includes the popular Show time FMX Freestyle Motorbikes, sammon the Monster Truck the induce and spectacular nightly lockwish.

### SHOW AFTER FIVE

Save up to 25 per cent off general admission tickets by attending the Royal Melbourne Show after 5pm. There's plenty of great entertainment to be enjoyed after 5pm including the Showtime FMX Freestyle Motorbikes, Sampson the Monster truck and the amazing Oliver's Swiss High Diving Extravaganza, spectacular fireworks\* and much more

A range of companion animals will also be on display with the chance to pat cute puppies and kittens at the Pedigree and Whiskas sites respectively

If you don't mind mimals with scales, you'll also be able to touch snakes and reptiles and have all your questions answered at an all new teptile and snake exhibition from

# SHOWTIME FMX FREESTYLE MOTORBIKES\*

The Coca-Cola Arena is the place for action and excitement at this year's Royal Melbourne Show The Showtime FMX Freestyle Motorbikes will have you on the edge of your seat as they perform their death-defying acts each day on the Coca-Cola Arena. The Showtime FMX team, which includes the country's top freestyle Moto X performers, has been wowing crowds

During the fully choreographed show, the team will attempt to jump dirt bikes more than 24m from ramp to ramp and reach beights of more than 13m

Sampson Monster Truck is also included in the action-packed performance.