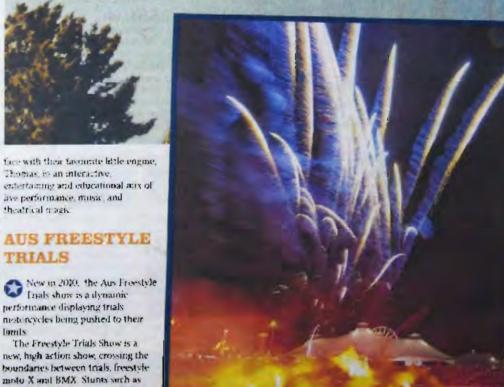

# AUS FREESTYLE

New in 2010, the Aus Freestyle Trials show as a dynamic performance displaying trials motorcycles being pushed to their

new, high action show, crossing the boundaries between thals, freestyle erdo X and BMX. Stunts such as IBOX, 360s, transfers and stalls are attempted just metres from the crowd, making if the top feestyle treate show in Australia. The Aus-Freestyle Trails can be seen five times a day in the Family Carmval.

# NIGHTLY FIREWORKS\*

The Coca-Cola Arena will light up with colour after the nightly entertainment program with a brilliant fireworks display. The whole family spectacular will include fireworks. flames and lasers and will be sure to have everyone ooohhh-ing and "Weather permitting