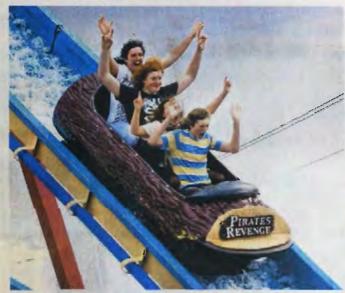

Family favourites include the Pirates Revenge flume side, a super water roller coaster. This fun and exciting ride has only been in Australia for a year and promises to be a hitt again at this year's Show, as long as you don't mind being splashed!