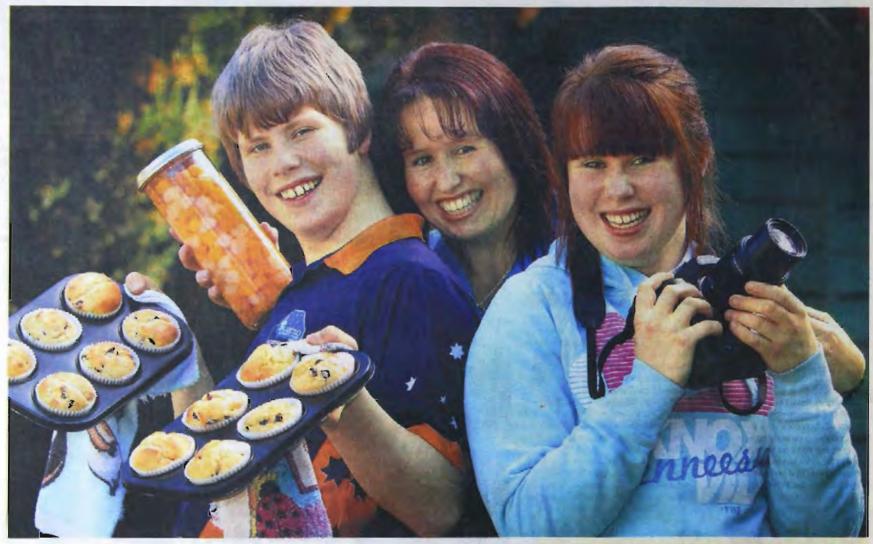

### A FAMILY OF FOODIES

SHOW competitions are a family affair for the Visscher family (above).

Mum Cathey, 40, daughter Rachael, 15, and son Chris, 12, all enter Royal Melbourne Show competitions while dad Steve is a willing taste tester of the family's cooking. Cathey's mum Elaine Western,

65, also gets in on the act, entering her handicrafts in this year's Show.

Cathey, who has entered her home-made delights for four years, will this year enter an astonishing 17 categories including preserves, jams, biscuits, sponge cake, fudge and

Rachael, who first entered three years ago, is hoping to again win a prize for her photography as she did last year. And Chris will show off his cooking skills with carrot and zucchini loaf, and choc chip cookies, entered in the junior cooking competition.

Elaine hopes for success with her handmade cards, beadwork and stuffed toys.

Show five years ago that set the Visscher family in competition

saw everything that was in there and thought 'I can do that,' so I did," she said.