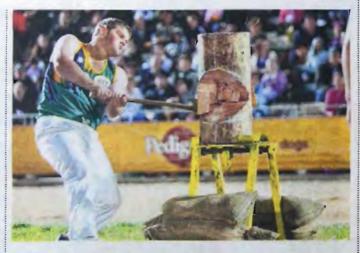

### WOODCHOP

The chips are set to fly at the Woodchop Pavilion at this year's

The excitement of the Australia v New Zealand International under 21 test series will be a crowd pleaser at Coca-Cola Arena. You can catch all the action as part of the lunchtime entertainment on Sunday, September 19 and under lights at 7pm on Saturday, September 25 and Monday, September 27.

The power and artistry of our champion woodchoppers will be on display every day of the Show where the best axemen and women will battle it out in events including standing block, sawing and tree-felling.