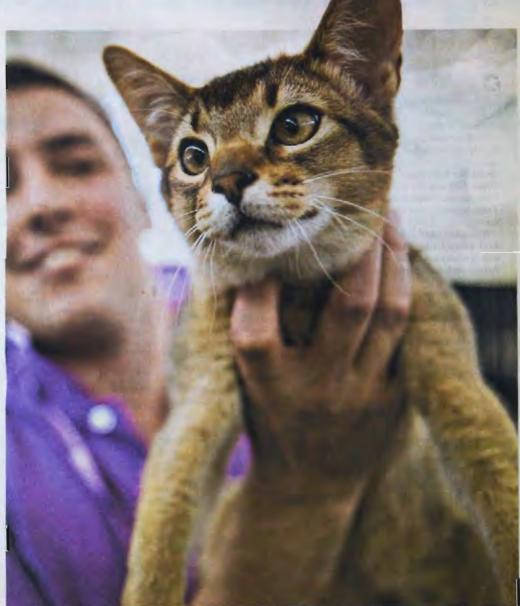

### CATS

Purring their way through judging from Saturday.
September 18 to Monday, September 20 will be both common and rare breeds including the only Australian-

bred cat, the Australian Mist. A display of cats and lattens will be held on Tuesday, September 21 and the Pat a Cat display, a 44-year-old Show tradition, will give you the opportunity to get up close to cats throughout the entire Show. The cats have a new home this year in the Flowers.