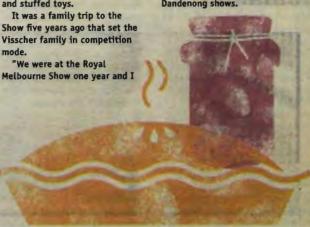

### A FAMILY OF FOODIES

SHOW competitions are a family affair for the Visscher family (above).

Mum Cathey, 40, daughter Rachael, 15, and son Chris, 12, all enter Royal Melbourne Show competitions while dad Steve is a willing taste tester of the family's cooking. Cathey's mum Elaine Western,

65, also gets in on the act, entering her handicrafts in this year's Show.

Cathey, who has entered her home-made delights for four years, will this year enter an astonishing 17 categories including preserves, jams, biscuits, sponge cake, fudge and

Rachael, who first entered three years ago, is hoping to again win a prize for her photography as she did last year. And Chris will show off his cooking skills with carrot and zucchini loaf, and choc chip cookies, entered in the junior cooking competition.

Elaine hopes for success with her handmade cards, beadwork and stuffed toys.

Show five years ago that set the Visscher family in competition

saw everything that was in there and thought 'I can do that,' so I did," she said.

"I have always done most of my own cooking because growing up in the country, mum always made her own jams and sours or bottled preserves. We lived on those as kids and never bought jam or tinned fruit so I've always enjoyed it," she said.

Cathey says it can get hard in the run-up to the Show, juggling work and family commitments, and has even found herself making jams at 11pm. She spends at least a few hours a week, year round, cooking and preparing her

"I do what I can when fruit and vegies are seasonal, to keep costs down," she said.

"You do what you can, when vou can."

This year is the first time she has entered preserves and jams, having started making them only in the past year. But she has tasted success at regional competitions at the Berwick and Dandenong shows.