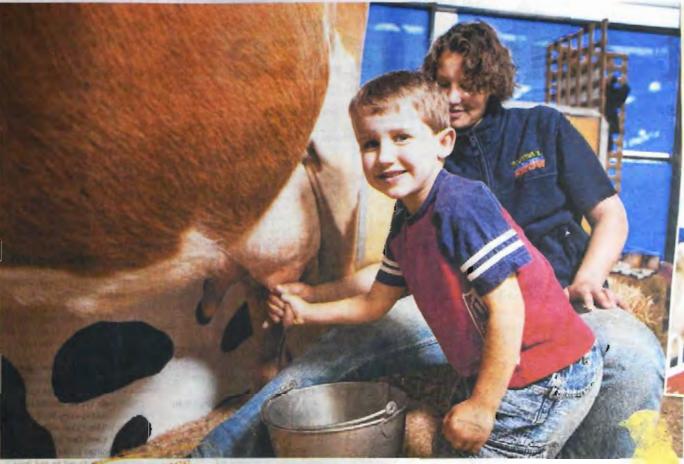

### MILKING BARN

Mile doesn't just come from a bottle or carson in the fridge. In the Milking Barri shilleren can join in and Nave the enique experience ef hand milking a (Aw, 6) take a seat and watch a milking demonstration from un expert farrier. See how butter is made as well as finding out all about the Victorian dairy industry.

The Milking Barn is in The Weekly fintes Livestock Pavilion. There are five demonstrations delly between 10am and 4.30pm.