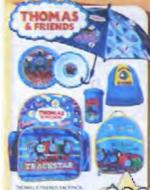

Town Square and Family Commel, this fabulous pavilion showcases children's toys and novelties, clothing, crafts, sporting products and much more.

The daily stage program in the Kids Zone features Thomas & Friends - The Signal Fault. This brings the world of Thomas the Tank Engine into sparkling reality tive on stage in ourful and entertaining musical specta cular

# THOMAS & FRIENDS

Thomas & Friends — The Signal Fault brings the world of Thomas the Fank Engine into sparkling reality live on stage in a culcumul and ertaining musical spectacular Lutie ones will be excited to come face to

face with their faccinite little engine Thomas in an interactive entertaining and educational airs of live performance, music, and