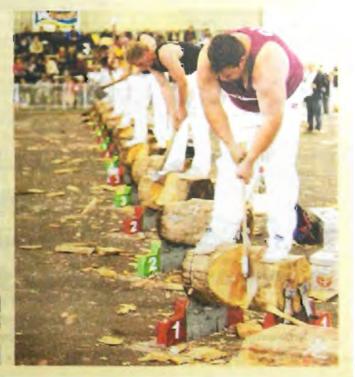

### WOODCHOP

The chips are set to fly at the Woodchop Pavilion at this year's

The excitement of the Australia v New Zealand International under 21 test series will be a crowd pleaser at Coca-Cola Arena. You can catch all the action as part of the lunchtime entertainment on Sunday, September 19 and under lights at 7pm on Saturday, September 25 and Monday, September 27.

The power and artistry of our champion woodchoppers will be on display every day of the Show where the best axemen and women will battle it out in events including standing block, sawing and tree-felling.