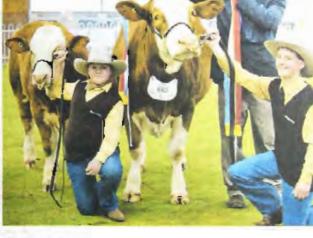

# BEEF CATTLE AND CARCASE

The feature breed of the 2010
Beef Cattle competition is the
Simmental. Judging for the feature
breed will occur on Wednesday, September 22 in The Weekly Times Livestock Pavilion as part of the World Simmental Congress, and will be the largest showing of Simmentals in Australia. The competition includes a Simmental Parade of Champions on the Coca-Cola Arena on Thursday, September 23.

Cattle groomers from around the state will compete in The Gun Fitter competition, where they will be judged on their skill and final presentation of their arimals. Paraders of all ages will compete as part of the VASL and Stud Beef Victoria Paraders Competitions. See them skilfully lead and judge cattle on Saturday, September 25, with the VASL National Finals on Monday, September 27.

The Beef Cattle competition will include 25 breeds of cattle and will culminate in the prestigious Beef Interbreed Competition on the final day of the Show

There's lots of action to be seen in the Beef Carcase competition. The ALPA Victorian State Final of the Young Auctioneers Competition includes a led component on the first