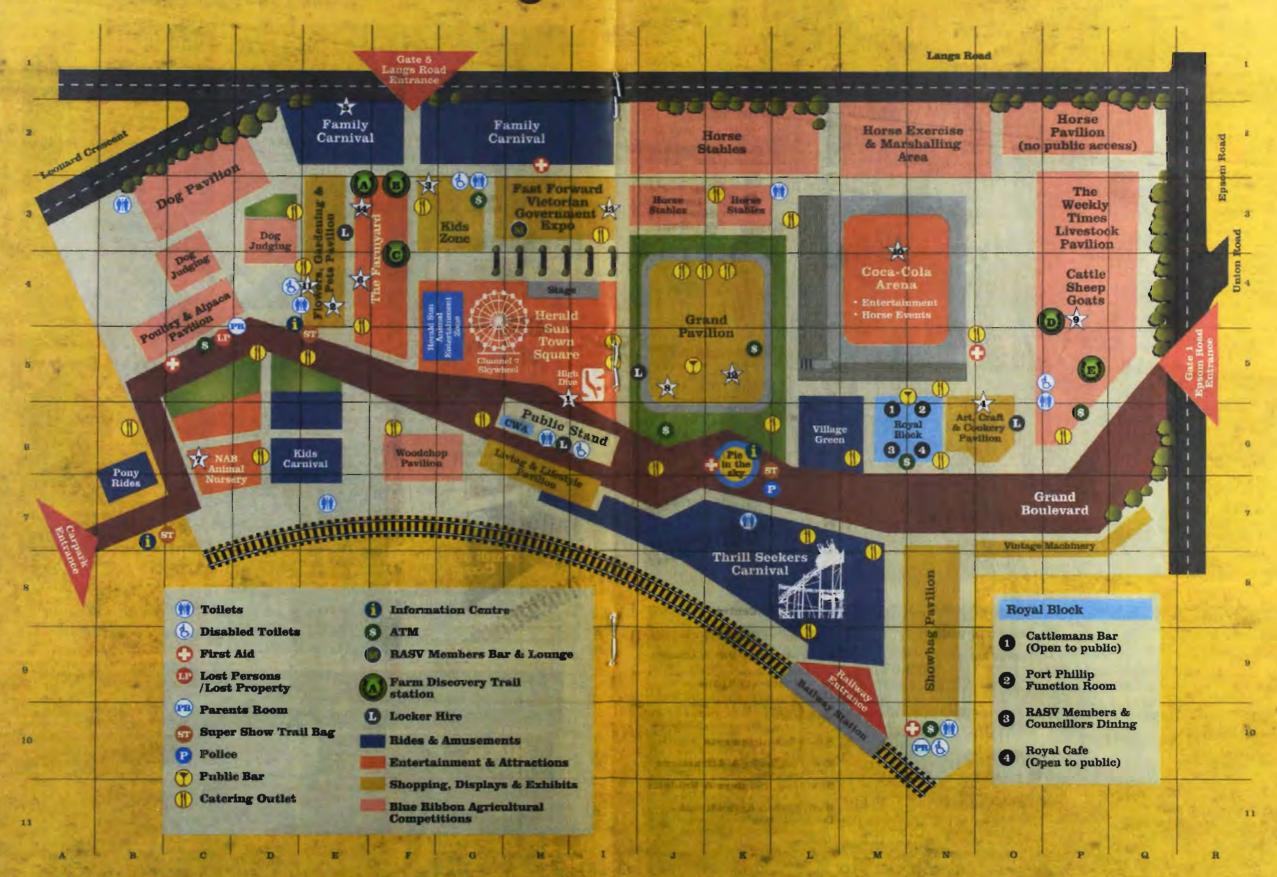

the Flowers, Gardening & Pets Pavilion
- Thomas and Friends" Signal Fault live show in the Kids Zone
- Craft Hub activities new in the Art, Craft & Cookery Pavilion
- Australian Freestyle NEW Trials at the Family Carnival
- The Discovery Garden NEW at The Farmyard
- NAB Animal Nursery
- Celebrity Chefs at The Great Tasting Experience in the Grand Pavilion
- Milking Barn in The Weekly Times Livestock Pavilion
- **FMX** Showtime Freestyle Motorbikes, Sampson Monster Truck and the fireworks on Coca-Cola Arena
- Little Green Thumbs in the Flowers, Gardening & Pets Pavilion
- Spudhunters in The Grand Pavilion
- Fun interactive activities and displays of the Fast Forward Victorian Government
- Click Go The Shears Shearing Show at The Farmyard

The Royal Melbourne Show is proudly presented by





Pavilion opening times: Art, Craft and Cookery Pavilion, 9.30am-5pm Grand Pavilion, 9.30am-8.30pm Living & Lifestyle Pavilion, 9.30am-8.30pm Poultry & Alpaca Pavilion, 9.30am - 8pm Showbag Pavilion, 9.30am-9.30pm daily\* Fast Forward Victorian Government Expo, 10am-6pm The Weekly Times Livestock Pavilion, 9.30am-8pm Flowers, Gardening & Pets Pavillion, 9.30am-7pm Woodchop Pavilion, 9.30am-6pm Kids Zone, 9.30am-8pm Thrill Seekers Carnival, 9.30am-9.30pm daily\* Family Carnival, 9.30am-8.30pm Kids Carnival, 9.30am-8.30pm

\*Pavilions close at 8.80pm on Tuesday 28 Septmenber.

# Essential Information

Information Booths

Open from 9.30am - 9pm daily **Baby Change Facilities** 

Available at public toilets at the following locations: The Weekly Times Livestock Pavilion. underneath the Public