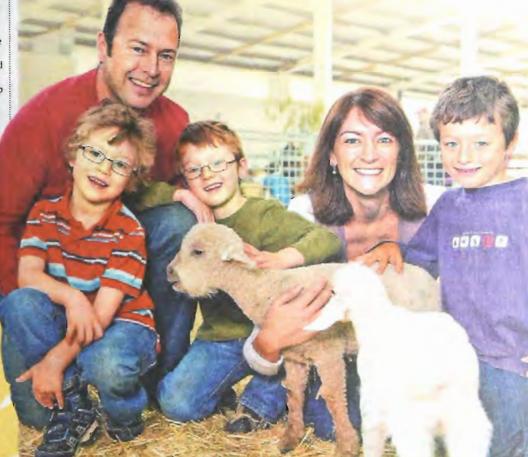

# NAB ANIMAL NURSERY

The NAB Animal Nursery is a family favourite. Every year more Victorian children by down precious childhood memories of their tune in the NAB Animal Nursery at the Royal Melbourne Show, coming face-10-face with baby animaly - often for the first

The NAB Animal Nursery is one of the most popular attractions at the Show year in, year out.

This year, the NAB Animal Nursery is in a new location, providing for an improved experience with a patting pen that is double the size of last

year's. For the first time, the patting pen will also extend outdoors

The NAB Animal Nursery will be home to more than 450 assimals including lambs, calves, goats, rabbits, piglets, puppies, and duckhings. Within the NAB Animal Nursery you can see the miracle of lambs being born in the Live Birthing Centre

Outside the NAB Anomal Nursery there will also be displays of amus donkeys, flamas, alpacas and carriels

The new NAB Animal Nucsery is in the pavilion adjacent to the Kuls Carnival area, just off the Cirand Boulevard