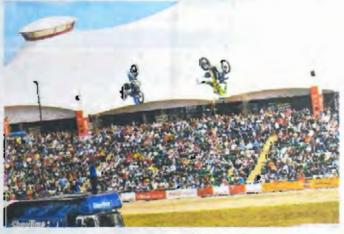

# SHOWTIME FMX FREESTYLE MOTORBIKES\*

The Coca-Cola Arena is the place for action and excitement at this year's Royal Melbourne Show The Showtime FMX Freestyle Motorbikes will have you on the edge of your seat as they perform their death-defying acts each day on the Coca-Cola Arena. The Showtime FMX team, which includes the country's top freestyle Moto X performers, has been wowing crowds

During the fully choreographed show, the team will attempt to jump dirt bikes more than 24m from ramp to ramp and reach beights of more than 13m

Sampson Monster Truck is also included in the action-packed performance.