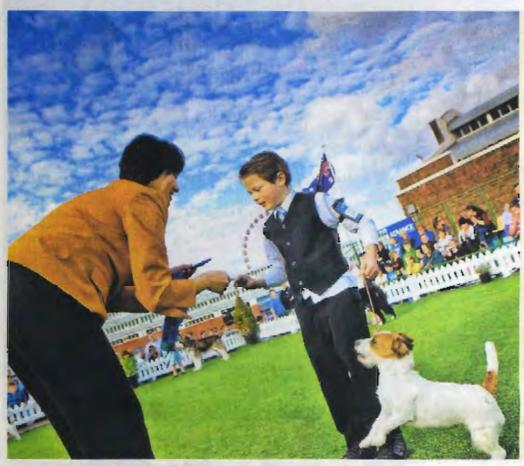

### DOGS

The finest display of pedigree dogs will be on perade during the 11 days of the Show at the Royal Melbourne Championship Dog Show, the largest dog show in the southern hemisphere.

There won't be a paw out of place as thousands of dogs of all shapes and sizes compete for the coveted Best in Show which will be judged on Saturday, September 25.

With a world-class line-up of international judges from Japan, Canada and Spain, blue ribbons will be harder than ever to come by.

New classes in 2010 including Baby Puppy Classes, Grand Champion Sweepstakes and Monday Specialty Sweepstakes featuring Mastiff breeds, Spitz breeds, Irish breeds, Australian breeds and Scottish breeds. Sweepstakes including Grand Champion Sweepstakes and Baby Puppy Sweepstakes will be field on Tuesday, September 28.