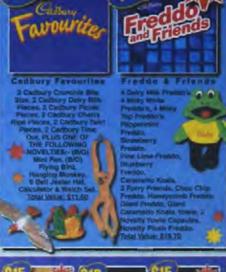

Then there's one of the Show's all-time favourites, the Cadbury Animal Nursery, noted for its chooks, chicks, ducks, goats, the odd donkey and a calf or two.

Don't forget inside the nursery you'll find the "patting paddock" where children can nurse a lamb or inspect a piglet -- if they can eatch 111

From 9.00am to 8.00pm includes vertical ramp & dirt show (Map H2) WORKING WITH

WOOD Children's activities 10.00am to 4.00pm (Woodchop Lawn Map H5)

FREE DAILY ATTRACTIONS

CADBURY ANNIAL NURSERY (Lennon Avenue, Map C3) el Freddo Frog & Caramello Koala between 11.00am & between 11.00a 2.00pm DAIRY FOODS