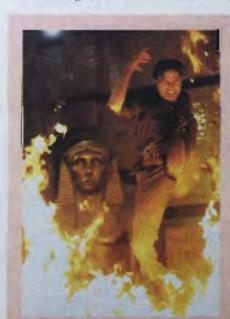

# You ain't screamed nothing yet!

THE Royal Melbourne Show is set to turn from Agricultural World Into Screamworld" with the introduction of Universal Studios' own tour of terror The Mummy Returns - Live!

Visitors will confront all the scarv characters from the blockbuster movie, The Mummy Returns. They'l's also experience the fear and terror of creepy crawlies in this scream-a-second, interactive-action attraction that uses the latest technology. It even has a spinning antechamber that is sure to thrill land excite adventurers.

An Intersetive tourb of horror, complete with spiders, skeletons, sarcophagi and scarabs, awaits the unwary in the 4000 square foot Mummy

Returns - Live lifeze, which brings to life the special effects of the big screen. Thrill seekers who survive the first antechamber go on to nine nione nore chambers haunted by diversionary animatronic offects and haze and fog with crastum-designed digital sound effects that are guaranteed to blow away the cobwebs and get you screaming. The Muramy Returns - Live is open 10am-9pm every day of the show and is located in Plummer Ave, map reference G3.