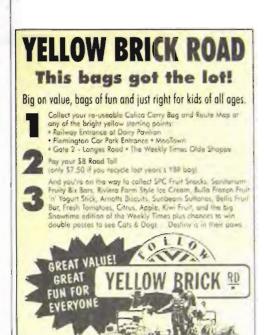

# Hit the road to fun and health

HERE IS a road full of health and fun waiting to be explored at the Royal Melbourne Show.

It's called the Yellow Brick Road and it will lead kids and their parents to some of the tastiest food.

The concept is simple. Just head to the Yellow Brick Road sales outlet inside the main gates and pay the \$8 road toll.

For this you will receive a calico carry bag and a map to guide: you to a range of exhibitors.

They will fill your hag with treats from all around the country.

This year's line-up in-cludes SPC Fruit Stacks, Sanitarium Fruity Bix Bass, Arnotts biscuits, Riviera Farmt Style: Ice Cream, Bulia Frozen
Fruit 'N Yoghurt Stick

You will also be able to collect a selection of fresh fruit and vegetables from Victoria's finest primary producers.

You will also receive a souvenir edition of The Weekly Times, the largest-selling rural newspaper in Australia.

In it you will find a 24-page colour magazine full of the best reader recipes. It's one of a sixpart series.

For people who have travelled the Yellow Brick Road, remember there is a discount if you use the calico bag from previous years.

The concept is simple. Just head to the Yellow Brick Road sales outlet inside the main gates and pay the \$8 road toll.

For this you will receive a calico carry bag and a map to guide you to a range of exhibitors.

They will fill your bag treats from all around the country.

This year's line-up includes SPC Fruit Snacks, Sanitarium Fruity Bix Bars, Arnotts biscuits, Riviera Farm Style Ice Cream, Buila Frozen Fruit 'N Yoghurt Stick and Sunbeam Sultanas.

In it you will find a 24-page colour magazine full of the best reader recipes. It's one of a sixpart series

For people who have travelled the Yellow Brick Road, remember there is a discount if you use the calico bag from previous years.