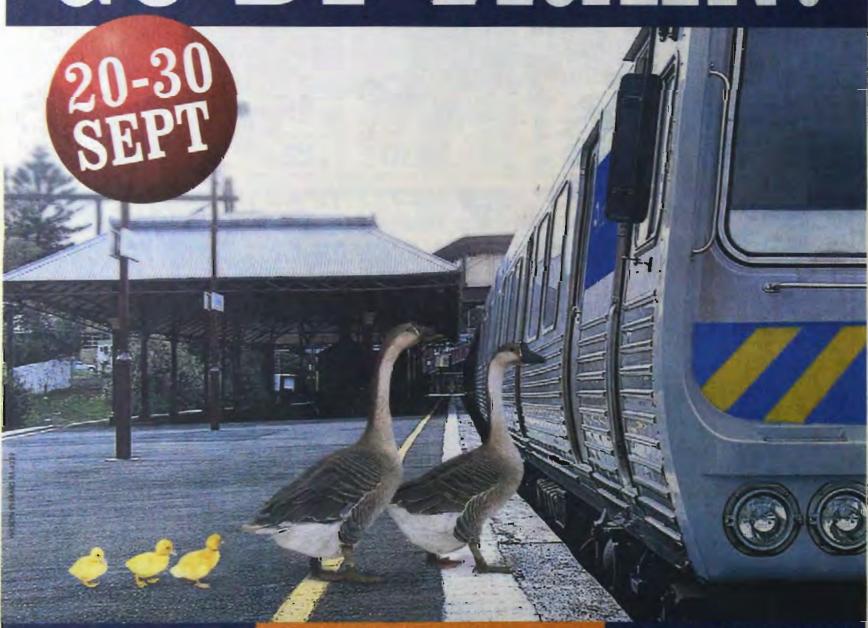

# Catch V/Line to the Show and save your money for the important things.

Take the family to the Royal Melbourne Show on V/Line, and return travel plus entry is included in the one low price. Check the table below for the price of a family pass from the major stations. There are also great rail plus entry packages for singles. Best of all, you could win a luxurious theatre package for 2 in Melbourne valued at over \$800. For further details, or for prices from your local station, call 136 196.

| Family Pass* |
|--------------|
| \$73         |
| \$101        |
| \$87         |
| \$98         |
|              |

Family Pass includes return economy rail travel plus entry into the Royal Melbourne Show for 2 adults and 3 children, or 1 adult and 4 children. Tickets must be pre-purchased by 8pm on the day prior to travel. Ticket prices vary per station.

Children under 4 years of age travel free. Children under 5 years of age admitted to the show free. Children's ticket valid for children under 15 years of age for show and rail. www.vlinepasse...gr.com.au