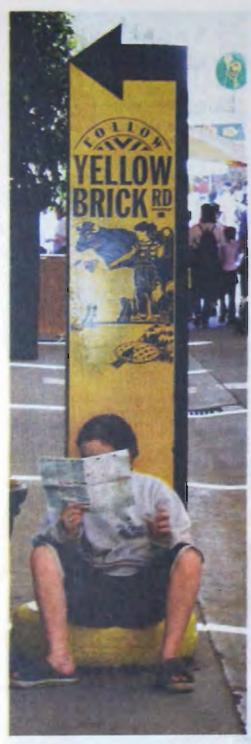

# Hit the road to fun and health

HERE IS a road full of health and fun waiting to be explored at the Royal Melbourne Show.

It's called the Yellow Brick Road and it will lead kids and their parents to some of the tastiest food.

The concept is simple. Just head to the Yellow Brick Road sales outlet inside the main gates and pay the \$8 road toll.

For this you will receive a calico carry bag and a map to guide: you to a range of exhibitors.

They will fill your hag with treats from all around the country.

This year's line-up in-cludes SPC Fruit Stacks, Sanitarium Fruity Bix Bass, Arnotts biscuits, Riviera Farmt Style: Ice Cream, Bulia Frozen
Fruit 'N Yoghurt Stick