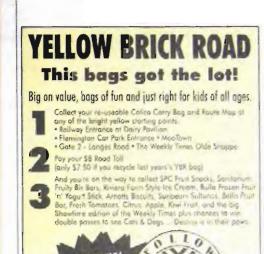

# Hit the road to fun and health

HERE IS a road full of health and fun waiting to be explored at the Royal Melbourne Show.

It's called the Yellow Brick Road and it will lead kids and their parents to some of the tastiest food.

The concept is simple. Just head to the Yellow Brick Road sales outlet inside the main gates and pay the \$8 road toll.

For this you will receive a calico carry bag and a map to guide: you to a range of exhibitors.

They will fill your hag with treats from all around the country.

This year's line-up in-cludes SPC Fruit Stacks, Sanitarium Fruity Bix Bass, Arnotts biscuits, Riviera Farmt Style: Ice Cream, Bulia Frozen
Fruit 'N Yoghurt Stick

You will also be able to collect a selection of fresh fruit and vegetables from Victoria's finest primary producers.

You will also receive a souvenir edition of The Weekly Times, the largest-selling rural newspaper in Australia.

In it you will find a 24-page colour magazine full of the best reader recipes. It's one of a sixpart series.

For people who have travelled the Yellow Brick Road, remember there is a discount if you use the calico bag from previous years.

The concept is simple. Just head to the Yellow Brick Road sales outlet inside the main gates and pay the \$8 road toll.

For this you will receive a calico carry bag and a map to guide you to a range of exhibitors.

They will fill your bag treats from all around the country.

This year's line-up includes SPC Fruit Snacks, Sanitarium Fruity Bix Bars, Arnotts biscuits, Riviera Farm Style Ice Cream, Buila Frozen Fruit 'N Yoghurt Stick and Sunbeam Sultanas.

In it you will find a 24-page colour magazine full of the best reader recipes. It's one of a sixpart series

For people who have travelled the Yellow Brick Road, remember there is a discount if you use the calico bag from previous years.