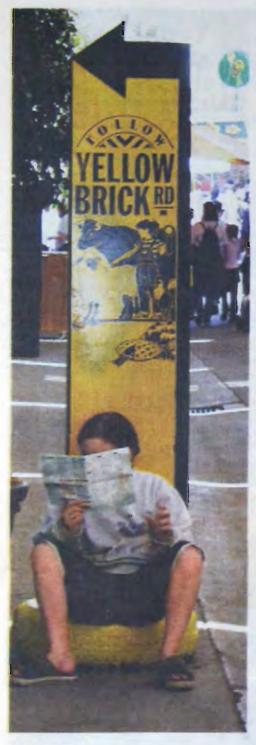

# Hit the road to fun and health

HERE IS a road full of health and fun waiting to be explored at the Royal Melbourne Show.

It's called the Yellow Brick Road and it will lead kids and their parents to some of the tastiest food.

The concept is simple. Just head to the Yellow Brick Road sales outlet inside the main gates and pay the \$8 road toll.

For this you will receive a calico carry bag and a map to guide: you to a range of exhibitors.

They will fill your hag with treats from all around the country.

This year's line-up in-cludes SPC Fruit Stacks, Sanitarium Fruity Bix Bass, Arnotts biscuits, Riviera Farmt Style: Ice Cream, Bulia Frozen
Fruit 'N Yoghurt Stick