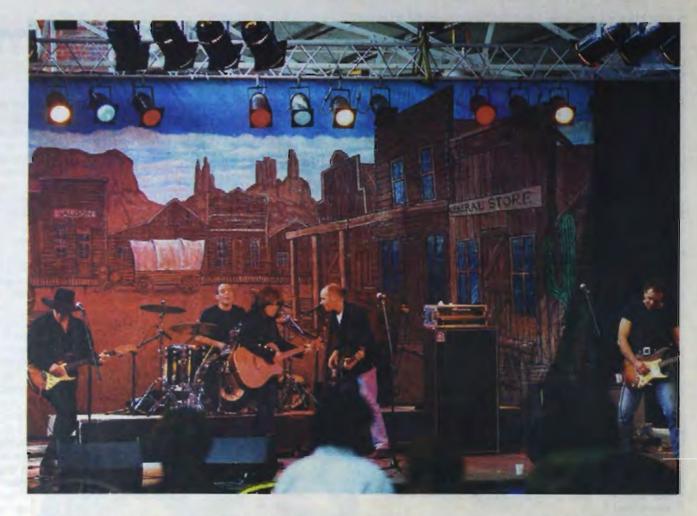

#### MUSIC

A GREAT place to get down and dance is the Country Music Muster, home to performers such as Australian Keith Glass, country music veteran Cash Backman and the winner of this year's Victorian Music Awards Female Vocalist of the Year, Lyn Bowtell.

Other country singer include Dale Juner, Colin Cook and Crakajak.

Adding to the musical line up are Warren H. Williams, Broderick Smith, Lindsay Hammond, Mary Heard, Paul Gadsby, Ian Brodie and the Broken Arrows, Doug Mansfield and the Dust Devils and for Tuesday and Wednesday only (September 25 and 26) the Band of the Royal Marines.