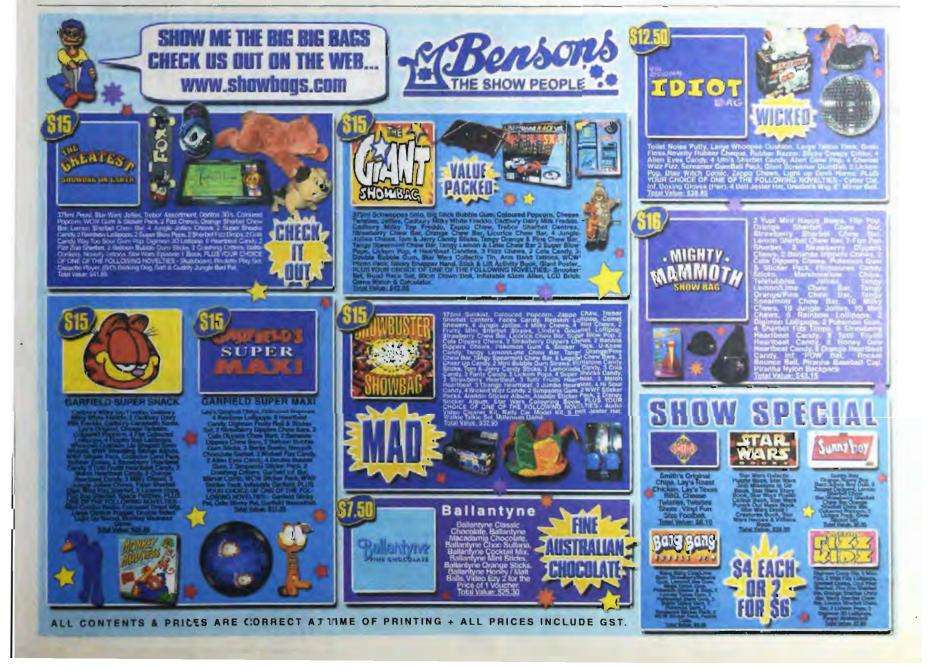

playing the latest film clips. plus loads of prizes and giveaways.

A bonus will be video arcade games such as Daytona and Sega Rally

Crush sponsor Impulse is bringing one of Hollywood's best-kept secrets to Australia to get everyone into the

Tina Landon is a dancer and choreographer to the stars. Her sensual moves have been the driving force behind the signature grooves of Jennifer Lopez, Janet Jackson, Ricky Martin, Christina Aguilera and Britney Spears.

Landon will make a special appearance at the Crush Dance Party on September 29.

And on September 30, the Crush finale will be an end-of-show spectacular with a huge party including more top DJs, live acts and TV celebrities.

Crush will operate every day of the show from 12pm-10pm, Admission is S4 (for unlimited entry for the day).



Showbags are sold at various locations around the Showgrounds.

To find out where. surf the net at www.royalshow.com.au

Prices & contents correct at time of printing



### **UNDER \$5**

\$1,00 Bertie Beetle 4 Bertie Beatles, 2 x Nesouick Chocolate Sachets. Value \$3.40

\$2.00 Cadbury Pick N Mix Sel 1 x 21g Bite Size Crunchie, 1 x 15g Bite Size Chomp, 1 x 20g Caramello Koala. 1 x 17g Bite Size Dairy Milk, 1 x 12g Dairy Milk Freddo, 1 x 12g Milky White Freddo, 1 x Novelty Disney Sticker Pack & 1 x AFL Collector Card Value \$4.95

\$2.00 Captain Candy 1 x 40g Coloured Popcom, 1 x 60g Trebor Candy Centres. 1 x Spiderman Candy Sticks. 2 x Sherbet Fizz Drops, 2 x Du Bu Mini B/Gum, 2 x Rainbow Lollipops, 1 x Sherbet Cricket Bat & Gumball, 2 x Jungle Jollies Chews, 1 x Cola Dippers Chews, 1