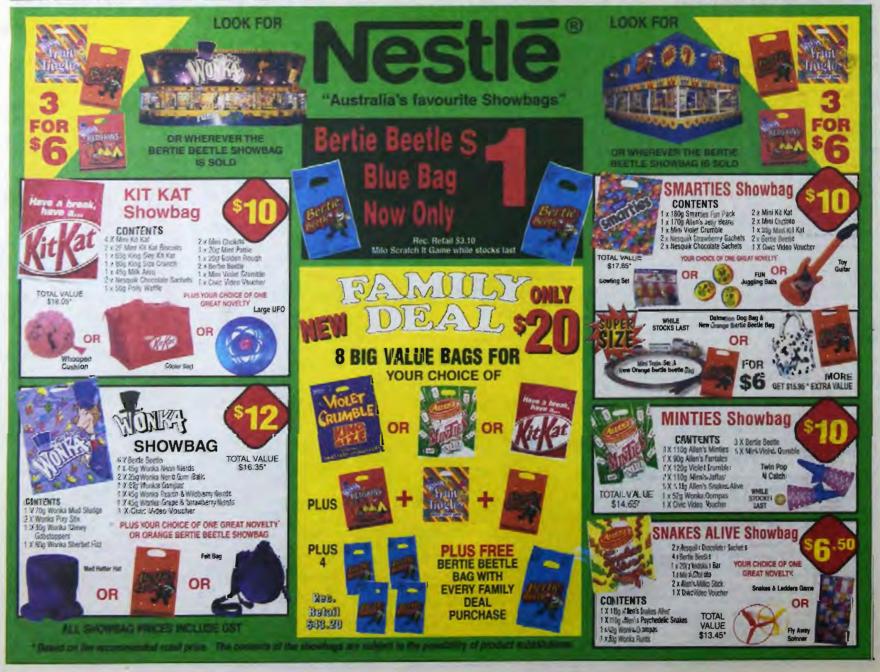

# Save with a coupon book

THE Royal Show offers extra family value this year with the introduction of a Show Saver Coupon Book supported by Network 10.

The coupon book will be on sale for with vouchers offering total vings of \$850 on a range of goods

These include snacks, soft drinks, ine, sports merchandise, a hotographic session, rides

There are 46 coupons in the book ith redeemable values ranging from \$2 10 \$180.

The book is transferable.

The holder simply presents it, with the relevant voucher intact, to the participating standholder at the show.

The Network 10 Show Saver outpon Book will be on sale inside tost entrances to the Show and from ellers around the showgrounds.