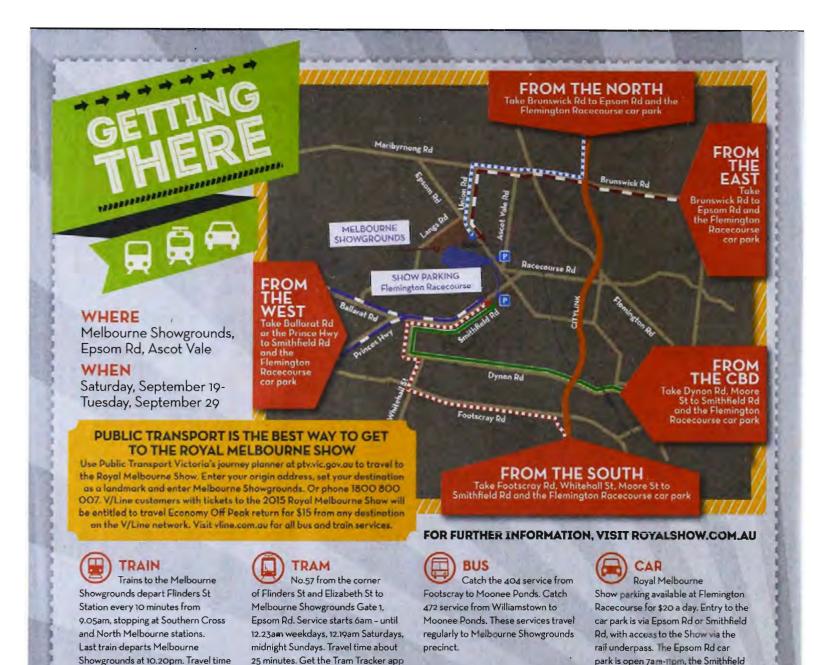

10 \* GETTING THERE Find your way to the Show by public transport or car

32 \* SHOW MAP Your guide to Melbourne Showgraunds

34 \* DAILY PLANNER When, where and what's on every day of the Show

48 \* SHOWBAG GUIDE A comprehensive list of what's on offer in the Showbag Pavilian

Agriculture is our oldest and proudest industry – and thanks to the great work of our food and fibre producers, it's a real part of our economic future.

The best way to get to Melbourne Showgrounds for the Royal Melbourne Show is by public transport, with direct trains, trams and buses allawing for a quick and easy commute.