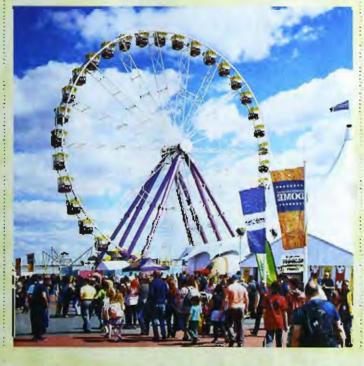

#### VILLAGE GREEN

ROYALSHOW.COM.AU

The Village Green, located put outside the Poyal Black Building, is home to the Ferris Wheel and also has some delicious tastes to sample, including the Crust Pictor pop-up, Junip on board the big wheel for the best view in town and grab something delicious on the way to your next Show-stop. Daily, 10am-9pm

For rides the whole family can enjoy, make your way to the Family Carnival which boasts a unique mix of quality rides for families with children aged six to 14.

And ride enthusiasts under the age of six will find all their fun at the Kids Carnival precinct next to the Jayco Animal Nursery. Relax high above the crowds and enjoy spectacular views of Melbaurne Showgrounds and across greater Melbaurne on the towering Ferris Wheel, a traditional must-do for Show visitars.