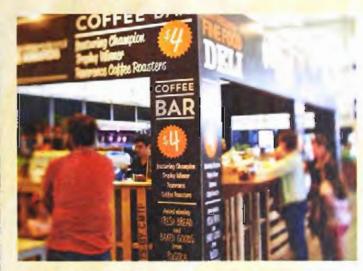

# WINNING TASTES PAVILION

TASTE AND BUY FROM AWARD-WINNING AUSTRALIAN PRODUCERS, DISTILLERS ROASTERS AND BREWERS AT THE WINNING TASTES PAVILION.

A celebration of award-winners from the Royal Agricultural Society of Victorio's (RASV) premium award programs, the Winning Tastes Pavilion recognises the finest food and drink in Australia. The pavilion will offer visitors the chance to sip the finest beer and cider on tap, experience pop-up restaurants from

Melbourne's best eateries, learn from the experts with chef and producer demonstrations, try the finest local cheese and wine, indulge in gourmet ice cream and more.

Located in the MasterChef set, the Winning Tastes Pavilion will be the first point of call for foodies with the Speakeasy Cocktail Bar, Brew Bar & BBQ and Royal Melbourne Fine Food Deli, as well as pop-up restaurants and dessert bar.

Sample award-winning produce, cheeky cocktails, craft beer and cider, premium wine, casual to fine dining and more delicious foodie treats than you can imagine. And don't forget to save room for some sweet treats for dessert.