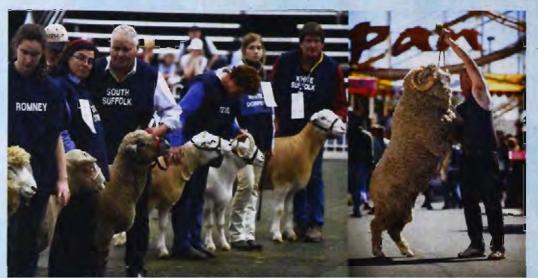

# SHEEP

AUSTRALIA IS THE LARGEST PRODUCER OF WOOL IN THE WORLD AND IT'S ALL THANKS TO THE MILLIONS OF SHEEP RAISED AND SHORN ACROSS THE COUNTRY EVERY YEAR. Come and meet sheep from the woolliest blue ribbon all-stars to the most adorable lambs. Sheep of all sizes including the White Suffolk, this year's feature breed, will be at the Royal Melbourne Show from Saturday, September 19 to Monday, September 21.

Watch the finest ewes, rams and lambs compete for glory in The

9 to Monday, and even give it a try yourself. Or cuddle a lamb at the Jayco Animal Nursery or watch the sheep in their y in The paddocks at The Animal Farmyard.