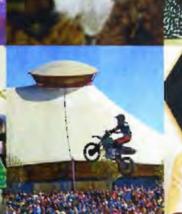

#### FREESTYLE MOTOCROSS STUNT SHOW

Get your motor started with the new jet-themed Freestyle Motocross Stunt Show as the team performs high-octane, gravity-defying daredevil stunts, tricks and backflips in a theatrical show the whale family will love. Watch in disbelief as the team performs thrilling tricks including the Holy Grab, Cliffhanger and the spectacular aerial backflip as part of its most exciting and incredible performance yet.

Daily \* 1.15pm, 7.45pm