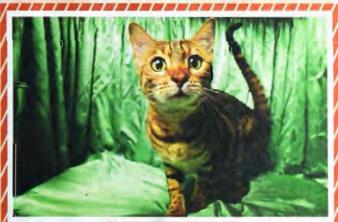

## **PURR FECT**

Cats will be primped and preened to perfection for judging of the Royal Melbourne Show Cat Competition, an event that no cat lover should miss. They will be judged down to the last whisker on Monday, September 28 and Tuesday. September 29 with their owners aspiring to have the ultimate blue ribbon draped over their cat when Best in Show is presented on the final afternoon. The popular annual competition features a wide range of cats and kittens including the spectacular Bengal, huge Maine coon, the fluffy Persians and this year's feature breed, the Birman.

MONDAY, SEPTEMBER 28-TUESDAY, SEPTEMBER 29 \* 10AM-5PM \*

#### **2015 SUPERCAT**

Meet Micky Blue Eyes, the 2015 Royal Melbourne Show Supercat, on Monday, September 28 and Tuesday, September 29 or get close to your favourite felines at the Pat-A-Cat display.

19