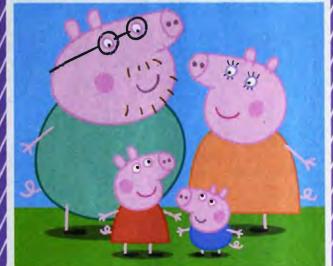

Kids will jump at the chance to meet their favourite characters Peppa Pig and Timmy from Timmy Time, while adults will enjoy the healthy, natural produce on offer including freshly squeezed lemonade and baked potatoes.

#### PEPPA PIG

Peopo Australia i foucante più will be in The Parmi aute to meet her fans, Numbers structi, inni ec Daily, Noon, 1pm, 3pm

## PEPPA PIG MUDDY PUDDLES STAGE SHOW

Kids will love following the adventures of Australia's No.1 children's character Peppa Pig and her family in the Peppa Pig Muddy Puddles Stage Show. Join Peppa, George, Mummy and Daddy Pig in this interactive, theatrical performance fille d with singing, dancing and of course muddy puddles. There are wanderful, trueto-life characters in a show that's perfect for the whole family.

#### MEET PEPPA PIG

The fun doesn't stop after the Peppa Pig Muddy Puddles Stage Show, with the rare chance to meet Peppa Pig and have a photo with the popular little character daily at noon, Ipm and 3pm in The Farmhouse. Numbers strictly limited.