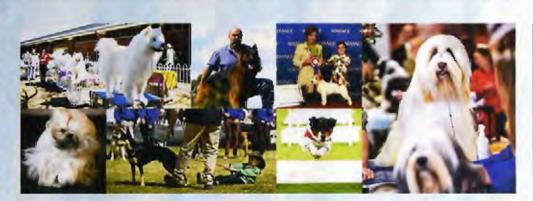

# **\* IT'S A DOG'S LIFE \***

WITH SO MANY DOG OWNERS IN AUSTRALIA, IT'S NO WONDER THE ROYAL MELBOURNE SHOW ALL BREEDS CHAMPIONSHIP DOG SHOW IS THE LEADING EVENT OF ITS KIND IN THE SOUTHERN HEMISPHERE. With more than 4000 entries on show, you'll see the breadth of breeds from chihuahuus to great danes along with this year's feature breed, the Cocker Spaniel

More than 200 dag breeds will be scrutinised by local and international judges over nine days - from Saturday, September 19 to Sunday, September 27 - as they compete for titles including the most coveted Best in Show in the

## **PURR FECT**

Cats will be primped and preened to perfection for judging of the Royal Melbourne Show Cat Competition, an event that no cat lover should miss. They will be judged down to the last whisker on Monday, September 28 and Tuesday. September 29 with their owners aspiring to have the ultimate blue ribbon draped over their cat when Best in Show is presented on the final afternoon. The popular annual competition features a wide range of cats and kittens including the spectacular Bengal, huge Maine coon, the fluffy Persians and this year's feature breed, the Birman.