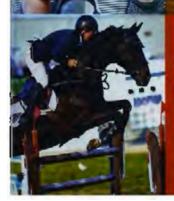

#### 

**HORSES \* IN ACTION \*** 

JOIN US ON

GET CAUGHT UP IN THE EXCITEMENT AS MORE THAN 600 OF AUSTRALIA'S FINEST HORSES AND RIDERS COMPETE IN A SPECTACULAR RANGE OF BLUE RIBBON EVENTS DURING THE ROYAL MELBOURNE SHOW.

Attracting around 2500 entries, the competitions include the dignity and prestige of the historical Garryowen Equestrienne Turnout.

From the thrilling athleticism of show jumping to hunting and harness events, the Shetland Steeplechase, the grandeur of the Clydesdales and so much more, don't miss the majestic excitement of the Horses in Action in the *Herald Sun* Arena across all 11 days of the Show.

#### SHOW JUMPING

Australia's finest jumping riders take to the Herald Sun Arena in a range of competitions including the FEI Warld Cup Jumping Qualifier event. Thursday, September 24-Sunday, September 27

#### FEI WORLD CUP SHOW JUMPING QUALIFIER

In an exciting display of athleticism and skill, Australia's finest show jumpers lead their steads through courses of 10 to 13 jumps up to 1,6m high in a bid to be the fastest around the course with the fewest mistakes. The visually spectacular FEI World Cup Show Jumping Qualifier will have audiences on the edge of their seat. Sunday, September 27,