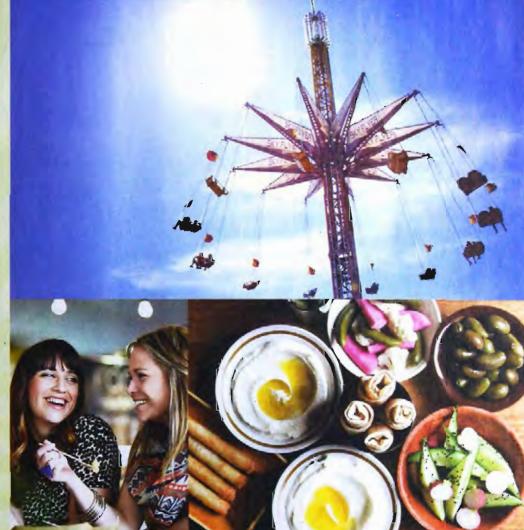

Stop off at the carnivals for non-stop thrills, fun, giggles and smiles as you check off all your must-ride favourites and try out the new attractions.

And don't miss taking home the ultimate Show memento: one of the hundreds of showbags on offer from the traditional "must haves" to the newest never-before-seen bags.

# EATERIES & BARS

SAVOUR THE FLAVOUR AT THE ROYAL MELBOURNE SHOW AS YOU TRY ALL THE DELICIOUS HIP, FOODIE OFFERINGS, FROM ARTISAN AWARD-WINNING CHEESES AND WINES TO TRADITIONAL FAYOURITES SUCH AS ICE CREAM AND HOT JAM DONUTS, THERE IS A TASTY TREAT TO ENTICE EVERY TASTEBUD.

Whether you want to indulge in the awara-winning produce in the Winning Tastes Paulion, browse the versat lo severy sweet one international delights in the Wackworths Fresh Food Pavilion or enjoying hearty homemade meal of the CWA Cate, the Royal Me bourse Shan in a true celebration of the diversity, quality and deficiousness of food