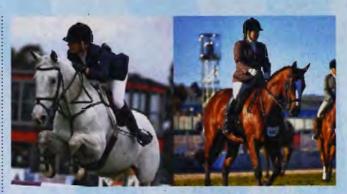

#### 

**HORSES \* IN ACTION \*** 

JOIN US ON

GET CAUGHT UP IN THE EXCITEMENT AS MORE THAN 600 OF AUSTRALIA'S FINEST HORSES AND RIDERS COMPETE IN A SPECTACULAR RANGE OF BLUE RIBBON EVENTS DURING THE ROYAL MELBOURNE SHOW.

Attracting around 2500 entries, the competitions include the dignity and prestige of the historical Garryowen Equestrienne Turnout.

From the thrilling athleticism of show jumping to hunting and harness events, the Shetland Steeplechase, the grandeur of the Clydesdales and so much more, don't miss the majestic excitement of the Horses in Action in the *Herald Sun* Arena across all 11 days of the Show.

#### SHOW JUMPING

Australia's finest jumping riders take to the Herald Sun Arena in a range of competitions including the FEI Warld Cup Jumping Qualifier event. Thursday, September 24-Sunday, September 27

#### FEI WORLD CUP SHOW JUMPING QUALIFIER

In an exciting display of athleticism and skill, Australia's finest show jumpers lead their steads through courses of 10 to 13 jumps up to 1,6m high in a bid to be the fastest around the course with the fewest mistakes. The visually spectacular FEI World Cup Show Jumping Qualifier will have audiences on the edge of their seat. Sunday, September 27,