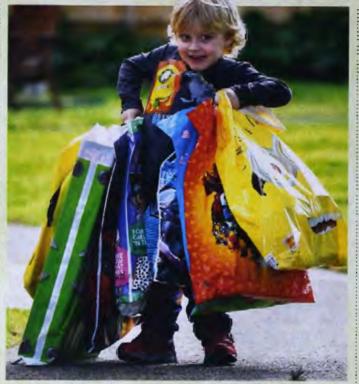

And don't leave without the ultimate Royal Melbourne Show memento - the showbag.

Take home one of the hundreds of showbags on offer - from traditional classics to new must-haves.

The Royal Melbourne Show is open daily from 10am to 9pm and public transport is the best way to get to Melbourne Showgrounds, with trams, trains and buses making for a quick, easy commute.