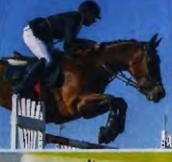

# HORSES IN ACTION

LET'S CELEBRATE THE NATION'S BEST HORSES – AND THEIR RIDERS – AND GET CAUGHT UP IN THE THRILLING ATHLETICISM ON DISPLAY AS THEY COMPETE FOR BLUE RIBBON GLORY.

JOIN US ON

Attracting more than 2200 entries the Horsos in Action competitions include the prest-gious Garryowen Equestrienne Turnaut, the frival ty of the Shotiand Streplechase. The grandeur of the Clydesdales and the majestic talant of the Show Jumping. Head to the Herald Sun Areno to see the grace, agility, precision and poise of the horses and their riders. With different events across the 11 days of the Show, there will be plienty of excitement.

SHOW JUMPING Our best jumplers compete in a range of events, including the FEI World Cup qualifier Thursday, September 22-Sunday, September 25

SPEED DERBY Friday, September 23

FEI WORLD CUP SHOW JUMPING QUALIFIER Sunday, September 25