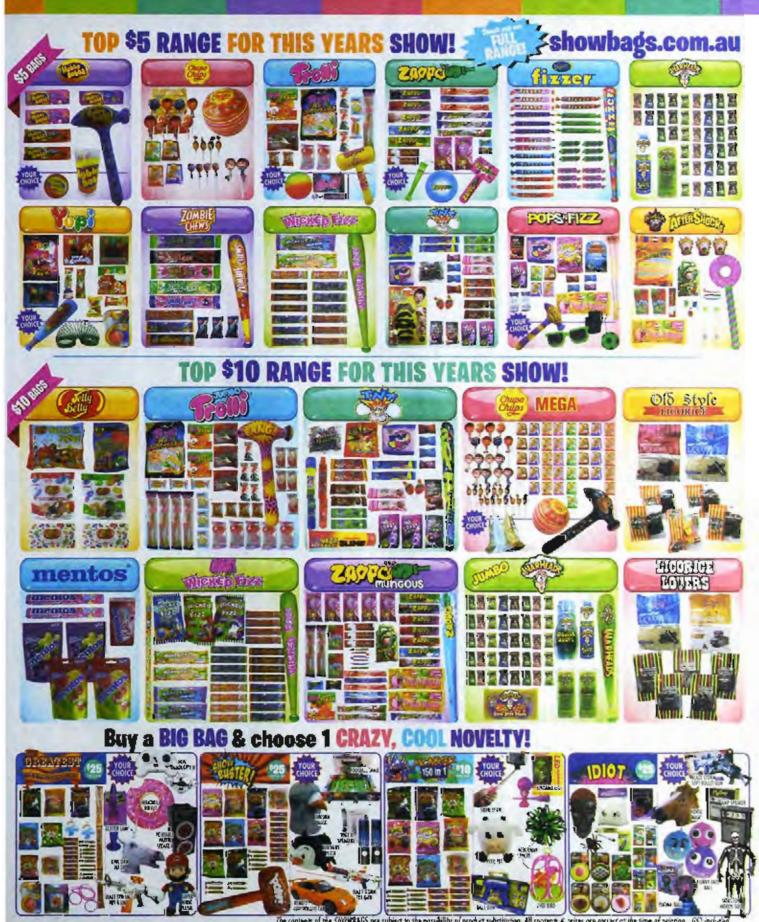

\$5

#### AFTERSHOCKS

(60g 10) Rainbow Straws, 3 x 3g Aftershocks, 18g Monster Dip, 42.5g Triple Dipper 2 x 16g Busters, 2 x 18g Sherbet Bottle, 3 x 10g Lotso Pops, 3 x 3g Fruity Chews, 16g Zappo

Millions, inflatable Retail value: \$1.20 BERTIE BEETLE PLATINUM

15 x 10g Bertie Beetles, Retail value, \$12 CHUPA CHUPS

CHUPA CHUPS

8 x i2g Chupe Chups original, 2 x i2g Chupe Chups creamy 4 each of ág: Chupe Mini (Tangue Painters, Smoothies); 4 each of ág: Chupa Chuck Iollipaps; Chupa inflatable iollipap; Retail value; \$9,45

#### FIZZER

ROYALSHOW.COM.AU 47

3 each of 11.6g; Fizzer chew bar (strawburzy, creaniy soda, pronge, grape, blue buzz); 2 each of 11.6g; Fizzer (cola chew bar, sour strawberzy), 6 each of 5g; Fizzer mini (strawberzy, crean soda); inflatable Fizzer baseboll bat. **Retail value: \$13.05** 

#### FRUIT TINGLE

5x 34g Fruit Tingley, 54g Fruit Postilles, 2 addred Rey Redslam, Milkow 2 x 75g Lollipape, Retail voice, \$5.10

#### FULL O FIZZ

8 x Wate Flat sherhot. TNT red response Sheck Der rela Shack Bar. 10 x Rade Flat Bamba Blatt Drops assorted flavours. Pap Rocks cuta and struktury two pack. Lie o Stok Trole Dipost anusement ride voerhee. Retail value: \$14

#### GORSTOPPERS

Rik 50g Warka Calatopae's 3 × Caj

Bertie Bertie, Alerch of 11 5 p. Wonks Redskin sticks, Allerth Milko sticks Retail value: \$6.70

#### HUBBA BUBBA

2 each of 35g, Hubba Britha, Serieus Strawberry, migmaik 35g Hubba Public Growy Grope, Plus choice of inflatable hammer, Source Soft templer Retail value: \$9.45

#### JJ SNACKS

Leads of 20g. U snarks to over val & megani is a 20g choken anacia, 20g U pasa chada, 20g choken angela. Joach choisteat: Retailvalue, \$8,35

#### **KILLER PYTHONS**

NGg (tek Killer Pyshon, 3dg Pus Postilles 2 × 70g cleritie Bertie, 2 × 70g Allerit folgoos, **Retail volue: \$5.85** 

#### KIT KAT

5 x Wg mini Kit Kot, alig Xit Kut Al finger. 2 x Kig ökets (Beedwis) II 5g Wanka Reakuri stick: II 5g Allons Mika (dick Retail value, \$6,45

10g Pri Pop bibliogum, 3g covil, audi hotis Apos B4g cosmic Kovigum biox 10pos, 92g bibliologum, bioXvet, 7g pop micks bubbliogum, 20g Zoppo bibbliogum, Retailvalue; \$5,70

#### MEGA FIZZERS

Leoch of log soft chew borkBonana Spilt, Abos, de creamt Leoch of 12g arckou fist par (betry, cois, grope orange, blue rospberry), 2 each of 12g fister bars (showberry, grope, cola arcore social, 2 each of 2g. Fister parts (blue Spec) Oras, crange, sout strowberry, **Retail volue: \$5.80** 

#### MEGA GHOSTDROPS

2 × 20a pits Ghastdree conovie; pro-20adi, 42g pK Ghastdree peopleg Landy respire, 20acst Retail value; \$5

#### MILKY BAR

8 x 15g man Mikk Bot 2 x 10g Bertie Beelies 2 x Allens Ioliphps 4 x Allen's Mikip stick Retail value: \$7.18

#### NERDS

2 x 450 Warka Needs Grade & Strawnerry Alig Worka Sherbust First 65g Worka knowlenows Twist Ruspherry 4 x 71g Allan's lottpops Recail volue: \$510

#### REDSKINS

20 • Worke Perivkinisteks, 4 • Olienis Mekonlinks, 2 × Adenis iodipope, 2 • 10g Biotos Beetse Retail value: \$6,70

#### **SHERBET POPS & FIZZ**

42.5g Toppie Dippers sherbet dig 30g Faze Li zzy Soor Drons, 2 x 10g Jathu Rope, 30g Little Rioper Fizzy Chews. 2 x 25g TNT Soor Grack & Church 10g TNT Sour Chazy Crackles, 15g Dapey Danks, 4 x og Chupa Chups Chuck Eallipaos, 2 x 13g grant ra mere stravs, 12g Zambie Monster Popping Cumly Plus charce of goine glasses, inflatable 20' bang barames, runber return ball Retail volue: \$11.90

#### SMARTIES

5 x Ng Sminites mini 2 x 10g Berte Beetle, 50g Smart es carton 2 x Ailens Jallinops **Refail value: \$6,39** 

#### TNT KA BLUEY

IC each of 5g. INT (Explosives, Fizz) Ditry, YO each of 5g. KA Bluey Chews, 2 x 2g. INT Doary Darks, 2 x (Cr, TNT Sour Chackles, 2 x 25g. INT Sour Chackle Charles, 2 x 25g. INT Sour Chackle Charles, 2 x 25g. Mass Charles, 2 each of 9g. KA Bluey Host Charles for a cash of 9g. INT Sour chews (opple strandoms rusphering cash moustache set. Retail value; 510,95

#### TROLLI

BOg froit Brite Crowlers, Sóg froit colo bottles, IS.Sg Troit (p.z.o. 19g Troit getin 2 x 18g Troit Tongy Tangue 9g Troit Seo Creatures, 2 x 9g Troit Min Burgers, 9g Troit Hot Dog, 5 x 10g Troit Guarni Bears, Pris choice of 221 Troit inflatable though, rolli stol animulation inflatable though and Retail value \$11.10

#### WARHEADS

Sog Warhoods Assorted, 20g Warhoods Sour Saray Candy 2 x 28ml Warhoods Assorted, 29g Warhoods Sucions Retail value;\$11.30

#### WARNING RAGING SOUR

Sog Warneads itsstitted Pavours (opprox 18 Warheads), Pop Rackstwin nack odu pod strawberry, 90ml TNT od is fazince prox, 1511 sour Dopev Dunks an usement rick discount vouchers (available while stocks fast). (Graach of Roget dynamite shap user varia), Shart Clinint sour barribs assarted flovours. Retail value: \$13,15

#### WICKED FIZZ

Leach of Sig: Wicked Flot he is (nonbow, of the raspidency), 3 × 12g Wicked Flot chew bars cold, 2 × 12g Wicked Flot chew bars berry, 3 each of (2g, Wicked Flot chew bar influencery, graph, prange), of atable Wilker Flot bat **Retail value: \$9.75** 

#### YUPI - GUMMI BEARS

22 ig Yupi Neon Stic 45g Yupi Garmi Beath 18g Yupi Shawliwiny Sical 23g Yupi Picco Singles 8g Yupi Jungle Fun 18g Yupi Sendwich, Yuni Mini Franklurtse). 8g Yupi Sendwich, Yuni Mini Franklurtse).