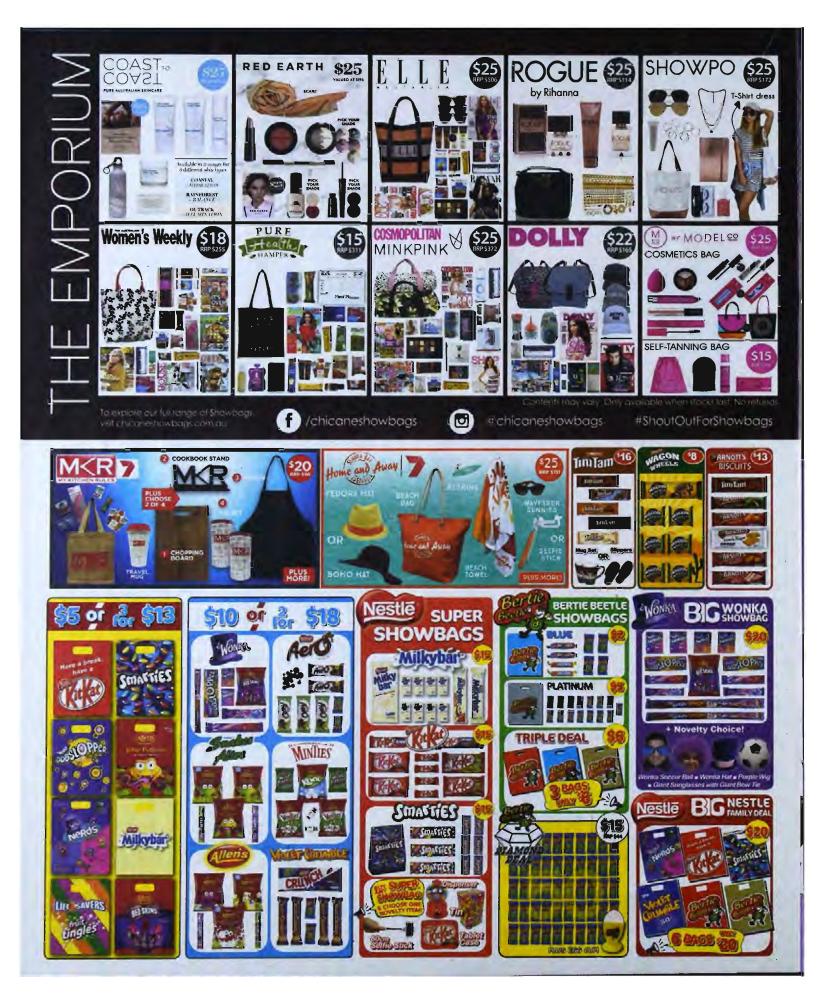

## **THE EMPORIUM**

TREAT YOURSELF WITH BEAUTIFUL PRODUCTS, IDEAS AND INNOVATIONS ON SHOW IN THE EMPORIUM. FROM BEAUTY TO HEALTH, HANDMADE JEWELLERY TO HOME STYLE, THERE IS SOMETHING FOR EVERYONE. ENJOY SPECIAL OFFERS, SAMPLE PRODUCTS AND CHAT TO THE EXPERTS TO GET ALL THE LATEST TIPS!

With the latest products, gadgets, toys, mementos, services and artefacts available, there is something for everyone, with hundreds of exhibitors all across Melbourne Showgrounds. From the fun to the practical, the must-haves to the definitely-needs, the Show is a great place to pick up goodies for the kids, your friends, your family or yourself!