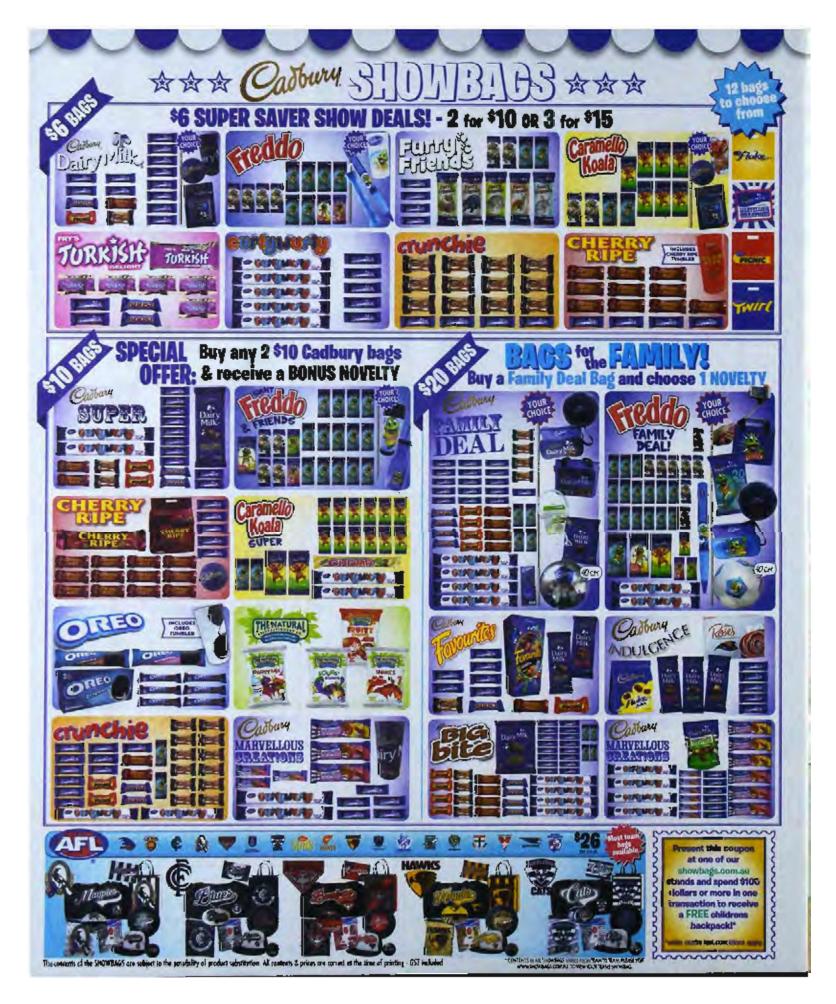

#### CONFECTIONERY

\$1

FLIP THE TREE FROG BAG 2 × 10g Flip the Tree Frog strawberry, Leach of 10g, Flip the Tree Frog fimitk strepulate, cardinel, peopermint).

Retail value: \$2

#### \$2

BERTIE BEETLE BLUE d = 10g Bertie Breties 2 cach of Wonka Redskin stick, Alleris Milko stick, Retail volue; 34

#### \$3

#### BERTIE BEETLE GOLD

5 s iOg Bert e Bootles, 17g Mini Kil Roti lig Mini Smarties, 2 each of it.bg: Warke Repskin sticks, Alleris Miko sticks, 75g Alleris Iolicop Retail value; **\$5,95** 

\$4

CADBURY SPECIAL TREATS 7 x 12g brivate Dairy Milk, Lench of 15g bitasite (Richic, Churchie, Cherry Rips, Boastl, Retail volue: \$4.60 CHERRY RIPE TREAT

6 x 15g billenze Cherry Ripe, 4 x 12g Elterize Bairy Milk Coopery single sen Retail value: **\$7.95** 

CRUNCHIE TREAT

Fig bitesize Crunchie, 4 x 12g
bitesize Dairy Mick, Retail value: \$6.60

FREDDO SPECIAL TREATS 7 x 12g Dairy Milk Freedo, 3 x 12g

Malky Too Freddo, Freddo pen. Retail volue: \$8.95

FYNA LICORICE BAG

but ets, fruit intes); 50g red licer de chocolinte hiel ets, 2 x 50g incorice

JOIN US ON 🕑

#### ntrunks Retail value: \$5

5 + 13.5g M&M's rulk fonsize. Ug Malteters fonsize, 18g Mars fondize, 14.6g Twix for size. **Retailvalue: \$4.8**0

MALTESERS BAG 4 x 12g Mottesers funsice 44.bg Twis Tunsice, 13.5g M&M's Tunsice, 14a Bounty funsice, 14g Mors Tunsice, Retail value; \$4.80

#### MARS BAG

5 x 18g Mars Lunsize, 12g Mathaters Lunsize, 18g Snickers funs ze, 14g Bounty Jonstre, **Retail value: \$4.80** 

MILKY WAY BAG 6 × 12g Milky Way Funsize, 14 5g Twis funsize, 15 5g M&M's funsize Retail value: \$4,80

RED ROCK DELI BAG

3 x 28g Red Rock Deli (seu vold) 2 x 28g Red Rock Del (honey soy rhinker) Retail volue: \$6.50

RIP SNORTER - LITTLE , RIPPER BAG

I each of 10g, Little Ripper hors (strowberry blue hispberry line)

AND

grape's /O valit of Sy-Little Dipper Basy one-sy magic sporking cardyle 5% IOg Little Ripper poss IO - 37a Little Ripper Fruit Stix Retail value: \$7.60

#### RIP SNORTER BRAIN BLASTERS BAG

Leach of IOg. Brain Blasters bars (opp-signant, strawberry/blue rougherry opple/strawberry, blue rougherry grape! Birain of 5g. Brain Blasters (bubbles, orops), 8 each of 5g. Brain Blasters cherks: 6 x 10g extramo gross sour pops. Retail value: \$7.60 RIP SNORTER EXTREME SOUR BAG

é «10g sour loficiops 10 x 3.5g soor drops, 40g sour chevy cubes, 20mi sour spray, 110g sour slime. Retail valve: \$7.70

RIP SNORTER GUMMI FUN BAG 2 each of 40g Gumm (Stars, Brians, Froits, Hearts, Rogs), Retail value, \$5 SMITHS BAG

2 x 27g Smiths crinkla cut (original) 20g Coal Pak poacorn, 27g Smiths crierde cut (salt & vinegar), 27g Grain Waves (sour cream & onion). Retail value: \$5.20

#### SNICKERS BAG

4 × 18g Snickers funsize, 14g Bounty funsize, 18g Mars funsize, 14.5g Two: funsize, 12g Maltesers funsize, Retri Lyglue, 54,80

STARBURST SUCKS BAG

8 × 13g Starburst Sucks kill-pop. Reta I value: \$6

TWIX BAG

5 x 14.5g Twix funsize, 12g Maltesers funsize, 18g Mars funsize, 13.5g M&M's funsize, Retair vnive: \$4.80

WIZZ FIZZ LIL FIZZ BAG

5 each of: Wizz Fizz sherbet original follipops: 13g Wizz Fizz sherbet cone. 15g Fyna Fads: Retail value: \$6 20