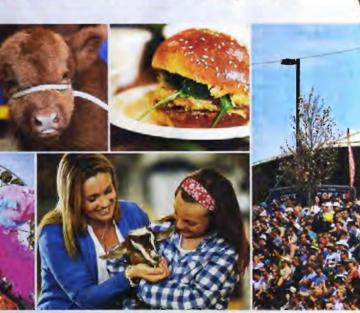

Only at the Royal Melbourne Show can you get close to thousands of animals — including cows, alpacas sheep, pigs, horses and dogs. With an expanded animal precinct, visitors are given more opportunities than ever to interact with their farmyard favourites.

You'll create treasured memories with baby animals in the Jayco Animal Nursery, learn more about at the Winning Tastes Pavilion where visitors are afforded a rare culinary experience to taste gournet food and drink, explore pop-up restaurants from Melbourne's best eateries, indulge in decadent sweet treats from the rotating Dessert Bar, and enjoy a sensational cocktail or a craft brew in the Winning Tastes Courtyard.

# LET'S CELEBRATEANTMALSANTMALSUP CLOSEUP CLOSELEANTALS ARE THE REAL STARS OF THE SHOW. CUDILEA

THE ANIMALS ARE THE REAL STARS OF THE SHOW. CUDDLE A LAMB, LEARN TO MILK A COW OR SHEAR A SHEEP, CHEER ON BLUE RIBBON WINNERS, WATCH THE HORSES IN ACTION. YOU'LL FIND YOURSELF SPOILT FOR CHOICE.

Victoria is home to more than 1.1 million dairy cows, 15 million sheep and 137 million chickens, with the Royal Melbourne Show one of the few chances to see these animals up close. With more than 10,000 animals on show over 11 days, the Royal Melbourne Show is the biggest disploy of farm animals in Victoria, with expanded indoor and outdoor areas giving Show-goers even more opportunities to see, pat, cuddle and feed their favourites. From the blue ribbon cattle and sheep competitions, to the horses in action on the Herald Sun Arena, from the cuddliest babies in the Jayco Animal Nursery to hands-on fun in The Farmhouse, or the biggerthan-ever Animal Farmyard with paddocks of farm favourites, there is something for everyone at this year's Royal Melbourne Show.