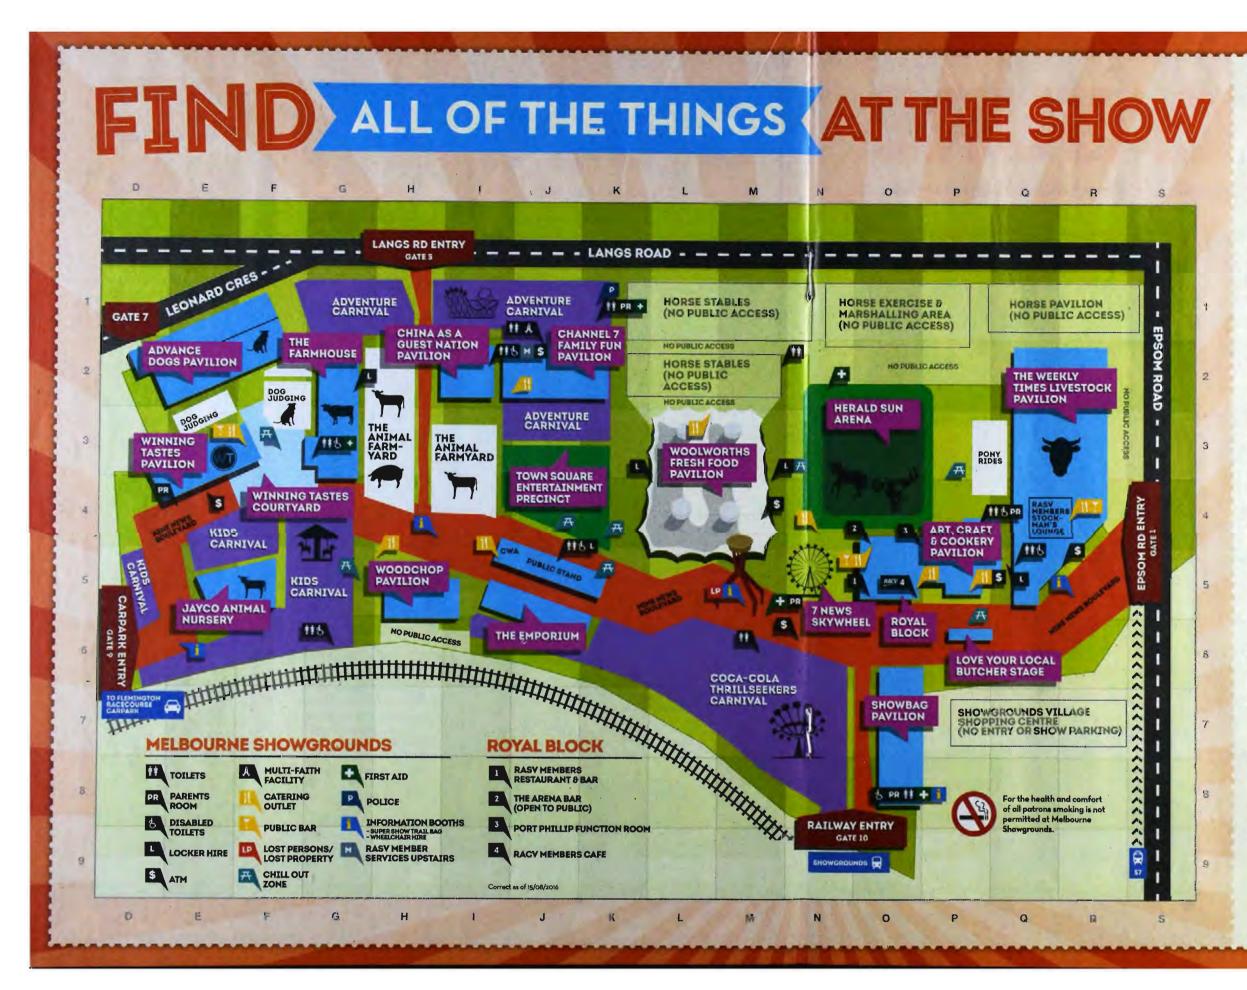

# THE FARMHOUSE

LET'S CELEBRATE VICTORIAN FARMING! HERE IS YOUR CHANCE TO EXPERIENCE A TASTE OF LIFE ON THE FARM, WITH HANDS-ON ACTIVITIES THAT ARE EDUCATIONAL AND FUN.

Create memories that will last a lifetime with a variety of exciting and fun farm experiences in The Farmhouse.

Packed with real-life farming experiences and exciting shows, a trip ta The Farmhouse is sure to be unforgettable. Kids will never forget the first time they milked a cow or sheared a sheep, and they will love learning the skills that farmers use every day.

FEEDING TIME AT THE ANIMAL FARMYARD \* 10AM, 5,15PM

THE MILKING BARN Learn where your milk comes from and haw delicious cheese, butter, yoghurt and ice cream ore made, and get up close to the source – dairy caws. Dairy farmers will take you through their jobs, answer your questians and give you the chance to milk a cow – the traditional way

11.30am, 2.15pm, 5pm The Farmhouse

SHEEP SHEARING Ever wondered how your woolly jumper got from the sheep's back and inta yaur wardrobe? You can try yaur hand at sheep shearing in this interactive experience. Watch the professionals show you how it's dane, before giving it a go yourself. 10am, 1.15pm, 4pm The Farmhouse