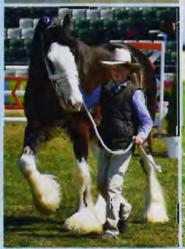

# HORSES IN ACTION

LET'S CELEBRATE THE NATION'S BEST HORSES – AND THEIR RIDERS – AND GET CAUGHT UP IN THE THRILLING ATHLETICISM ON DISPLAY AS THEY COMPETE FOR BLUE RIBBON GLORY.

JOIN US ON

Attracting more than 2200 entries the Horsos in Action competitions include the prest-gious Garryowen Equestrienne Turnaut, the frival ty of the Shotiand Streplechase. The grandeur of the Clydesdales and the majestic talant of the Show Jumping. Head to the Herald Sun Areno to see the grace, agility, precision and poise of the horses and their riders. With different events across the 11 days of the Show, there will be plienty of excitement.

#### LED CLYDESDALE COMPETITION

Friday, September 23 The Weekly Times Livestock Pavilion

GARRYOWEN EQUESTRIENNE TURNOUT Australia's top female inders compete for honours

in the country's most orestigious showing event for women. Wednesday, September 21 LIGHT HARNESS Horses pull carriages of different styles in a show of strength. Monday, September 22 & Tuesday, September 23