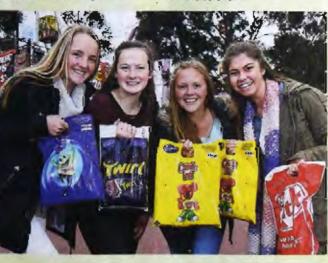

And don't leave without the ultimate Royal Melbourne Show memento - the showbag.

Take home one of the hundreds of showbags on offer - from traditional classics to new must-haves.

The Royal Melbourne Show is open daily from 10am to 9pm and public transport is the best way to get to Melbourne Showgrounds, with trams, trains and buses making for a quick, easy commute.