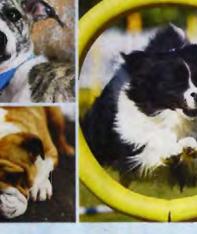

# **PERFECT POOCHES**

OBEDIENT AND LOYAL, INTELLIGENT AND AGILE ... MAN'S BEST FRIEND SHOWS HOW TO PUT ON A COMMAND PERFORMANCE IN THE ALL BREEDS CHAMPIONSHIP DOG SHOW.

#### BE RINGSIDE WHEN THE BEST IN SHOW WINNERS ARE ANNOUNCED

JOIN US ON У 🕈

Saturday, September 24 Dogs Precinct More than 3700 entries from more than 200 breeds compete in the Royal Melbourne Show All Breeds Dog Championship Show.

Local and international judges will assess the talented pooches on attributes including conformation, appearance, obedience and agility.

With thousands of dogs on display, you'll see a huge variety of breeds including the whippet, this year's feature breed. The whippet is an agile and obedient dog, which has the ability to reach speeds of up to 56km/h. That's as fast as a car.