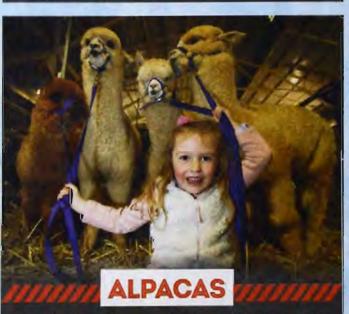

Only at the Royal Melbourne Show can you get close to thousands of animals — including cows, alpacas sheep, pigs, horses and dogs. With an expanded animal precinct, visitors are given more opportunities than ever to interact with their farmyard favourites.

# LET'S CELEBRATEANTMALSANTMALSUP CLOSEUP CLOSELEANTALS ARE THE REAL STARS OF THE SHOW. CUDILEA

THE ANIMALS ARE THE REAL STARS OF THE SHOW. CUDDLE A LAMB, LEARN TO MILK A COW OR SHEAR A SHEEP, CHEER ON BLUE RIBBON WINNERS, WATCH THE HORSES IN ACTION. YOU'LL FIND YOURSELF SPOILT FOR CHOICE.

Victoria is home to more than 1.1 million dairy cows, 15 million sheep and 137 million chickens, with the Royal Melbourne Show one of the few chances to see these animals up close. With more than 10,000 animals on show over 11 days, the Royal Melbourne Show is the biggest disploy of farm animals in Victoria, with expanded indoor and outdoor areas giving Show-goers even more opportunities to see, pat, cuddle and feed their favourites. From the blue ribbon cattle and sheep competitions, to the horses in action on the Herald Sun Arena, from the cuddliest babies in the Jayco Animal Nursery to hands-on fun in The Farmhouse, or the biggerthan-ever Animal Farmyard with paddocks of farm favourites, there is something for everyone at this year's Royal Melbourne Show.