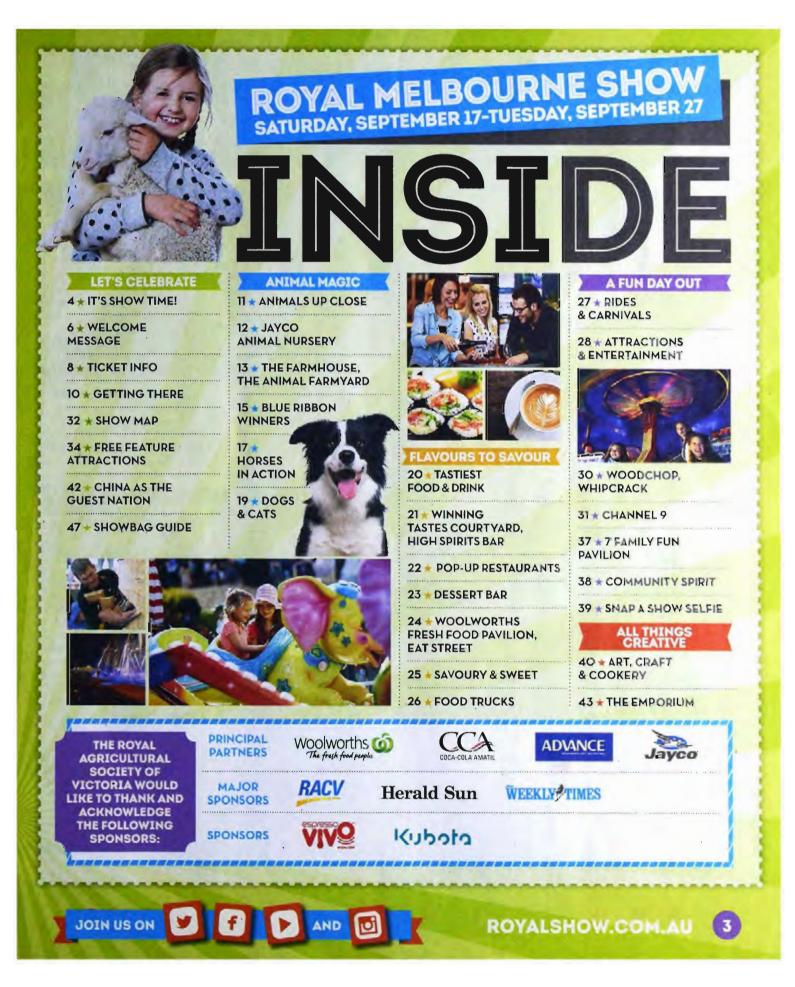

**Herald Sun** 

**WEEKLY** TIMES

17-27 SEPT MELBOURNE SHOWGROUNDS ROYALSHOW.COM.AU #ROYALMELBSHOW

HE SH

LET'S CELEBRATE

THE 2016 ROYAL MELBOURNE SHOW HAS IT ALL – FROM BLUE RIBBON WINNERS TO TASTEBUD-TEMPTING FOOD AND DRINK, RIDES AND STUNTS TO GET THE PULSES RACING AND NIGHTLY FIREWORKS. TAKE THE FAMILY, MEET UP WITH FRIENDS AND CELEBRATE ALL THE MEMORABLE AND EXCITING EXPERIENCES THE SHOW HAS TO OFFER.

SHOW

Let's celebrate at the Royal Melbourne Show! Conducted by The Royal

Agricultural Society of Victoria (RASV), the Royal Melbourne Show is Victoria's largest and most iconic annual community event.

It's also a celebration of excellence in agriculture.

From prestigious blue ribbon competitions to award-winning food and drink, hands-on interactive experiences and spectacular entertainment, the Royal Melbourne Show offers a huge variety of unique and memorable experiences.

Only at the Royal Melbourne Show can you get close to thousands of animals — including cows, alpacas sheep, pigs, horses and dogs. With an expanded animal precinct, visitors are given more opportunities than ever to interact with their farmyard favourites.

You'll create treasured memories with baby animals in the Jayco Animal Nursery, learn more about at the Winning Tastes Pavilion where visitors are afforded a rare culinary experience to taste gournet food and drink, explore pop-up restaurants from Melbourne's best eateries, indulge in decadent sweet treats from the rotating Dessert Bar, and enjoy a sensational cocktail or a craft brew in the Winning Tastes Courtyard.

The tasty tour continues with the Woolworths Fresh Food Pavilion, which is jam-packed full of everything from gourmet donuts and artisan ice cream to flavoursome

#### DAILY 10AM-9PM ROYALSHOW.COM.AU

caring for farm animals with Farmer Darryl in The Animal Farmyard and see the blue ribbon winners in The Weekly Times Livestock Pavilion.

Let's celebrate agriculture as kids experience an abundance of handson activities celebrating life on the land such as milking a cow, shearing a sheep, crafting for gardens, planting seedlings, patting pigs and chooks and more.

Take your tastebuds on tour at the Royal Melbourne Show, with a variety of delicious destinations to satisfy all appetites.

The Winning Tastes Pavilion, the ultimate foodie location, can be found within the MasterChef set.

Let's celebrate award-winning food

paella and freshly made sushi. The aromas of local and international flavours, the sweet and the savoury, will be enough to have your mouth watering.

The Art, Craft & Cookery Pavilion houses one of the largest displays of handcrafts in Victoria, with more than 4000 exhibits.

Let's celebrate the incredible talent on show, from the ever-popular decorated cakes to intricate embroidery, kimchi to crochet and vintage afternoon frocks to bite-sized cake pops.

You can even have a go yourself, with free fun workshops in the Create Space for aspiring artists young and old.

Let's celebrate a fun day out and be amazed by spectacular stunts, glittering nightly fireworks and hours of free entertainment.

Try out some new and exciting rides as well as crowd favourites in the carnival precincts. Stop by the actionpacked Family Adventure Carnival, ride the teacups in the Kids Carnival or get the adrenalin pumping at the Coca-Cola Thrillseekers Carnival.

And don't leave without the ultimate Royal Melbourne Show memento - the showbag.

Take home one of the hundreds of showbags on offer - from traditional classics to new must-haves.

The Royal Melbourne Show is open daily from 10am to 9pm and public transport is the best way to get to Melbourne Showgrounds, with trams, trains and buses making for a quick, easy commute.