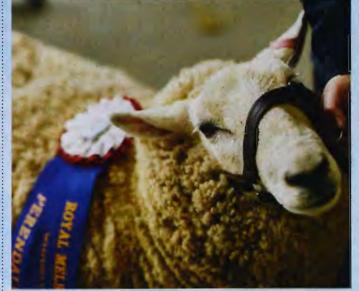

# BLUE RIBBON WINNERS

WANT TO SEE PRIZE-WINNING BULLS OR COWS UP CLOSE? THE WEEKLY TIMES LIVESTOCK PAVILION WILL BE PACKED TO THE RAFTERS AS MORE THAN 800 CATTLE COMPETE FOR A PRESTIGIOUS BLUE RIBBON.

\*\*\*\*\*\*\*\*\*\*\*\*\*\*\*\*\*\*\*\*\*\*\*\*

JOIN US ON 🔰

Producers bring their best cattle from across the country to compete in a diverse range of premium cattle events, including the Beef Cattle Interbreed Championship, the Dairy Youth Handlers Classic and the Charolais Youth Challenge.

The Charolais is the feature breed for the 2016 Royal Melbourne Show Cattle Competition.

One of the oldest French breeds, these cattle are renowned for their unusual white or cream colour.

SATURDAY, SEPTEMBER 24-TUESDAY, SEPTEMBER 27 \*THE WEEKLY TIMES LIVESTOCK PAVILION