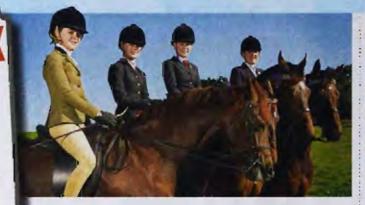

# HORSES IN ACTION

LET'S CELEBRATE THE NATION'S BEST HORSES – AND THEIR RIDERS – AND GET CAUGHT UP IN THE THRILLING ATHLETICISM ON DISPLAY AS THEY COMPETE FOR BLUE RIBBON GLORY.

JOIN US ON

Attracting more than 2200 entries the Horsos in Action competitions include the prest-gious Garryowen Equestrienne Turnaut, the frival ty of the Shotiand Streplechase. The grandeur of the Clydesdales and the majestic talant of the Show Jumping. Head to the Herald Sun Areno to see the grace, agility, precision and poise of the horses and their riders. With different events across the 11 days of the Show, there will be plienty of excitement.

#### **RIDING SECTION**

Includes junior, intermediate and the Show Horse section Sunday, September 18-Tuesday September, 20

PROVIDENCE CUP Tuesday, September 20

ROYALSHOW.COM.AU

TURNOUT DAY Wednesday, September 21