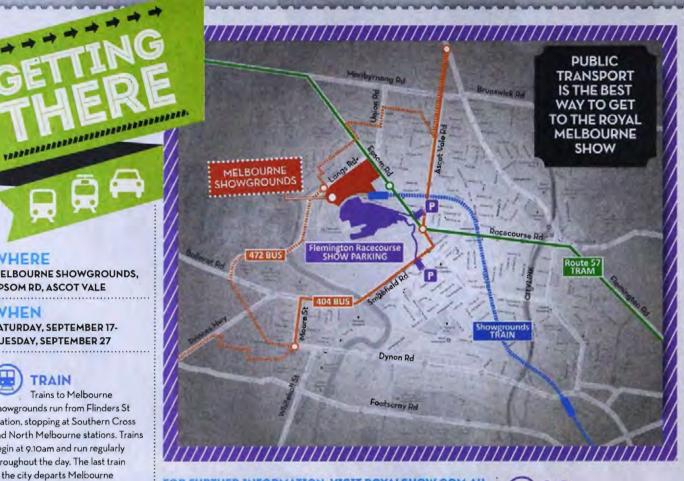

#### WHERE

MELBOURNE SHOWGROUNDS. EPSOM RD, ASCOT VALE

#### WHEN

SATURDAY, SEPTEMBER 17-**TUESDAY, SEPTEMBER 27** 

#### TRAIN Trains to Melbourne

Showgrounds run from Flinders St Station, stopping at Southern Cross and North Melbourne stations. Trains begin at 9.10am and run regularly throughout the day. The last train to the city departs Melbourne Showgrounds at 10.30pm.

FOR FURTHER INFORMATION, VISIT ROYALSHOW.COM.AU

TRAM Catch Route 57 from Stop 1 Elizabeth St/Flinders St to Stop 33 Melbourne Showgrounds/ Epsom Rd. Extra trams will run every day of the Show, and services start at 6am Monday-Saturday and 7.44am on Sunday.

#### BUS

Catch the 404 service from Footscray to Moonee Ponds. Catch the 472 service from Williamstown to Moonee Ponds. These services travel regularly to the Melbourne Showgrounds precinct.

#### CAR

Using Google Maps, search 'Flemington Racecourse Carpark', with Royal Melbourne Show parking available for \$20 a day. Entry to the carpark is via Epsom Rd or Smithfield Rd, with access to the Show via the rail underpass. Epsom Rd carpark is open 7am-11pm; Smithfield Rd carpark is open 8.30am-11pm.