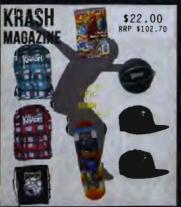

Herald Sun

WEEKLY TIMES

SEPTEMBER 23-OCTOBER 3
MELBOURNE SHOWGROUNDS
ROYALSHOW.COM.AU
#ROYALMELBSHOW



# #thelifestylehub





























### ROYAL MELBOURNE SHOW

Saturday, September 23-Tuesday, October 3

# INSIDE

#### MEMORABLE MOMENTS

- 4 ON WITH THE SHOW!
- **6** WELCOME MESSAGES
- **8** TICKET INFO
- 10 GETTING THERE
- 32 SHOW MAP
- 34 FREE FEATURE ATTRACTIONS
- 47 SHOWBAG GUIDE





#### **ANIMAL MAGIC**

- 11 ANIMALS UP CLOSE
- 12 ANIMAL NURSERY
- 13 THE FARMHOUSE, THE ANIMAL FARMYARD
- 15 CATTLE
- 16 SHEEP, GOATS, ALPACAS
- 17 POULTRY, HORSES IN ACTION
- 19 DOGS & CATS



#### SENSATIONAL FOOD & DRINK

- 20 WINNING TASTES PAVILION
- 21 WINNING TASTES COURTYARD, HIGH SPIRITS COCKTAIL BAR
- 22 POP-UP RESTAURANTS
- 23 DESSERT BAR
- 24 WOOLWORTHS FRESH FOOD PAVILION
- 25 EAT STREET, SAVOURY & SWEET
- 26 FOOD TRUCKS



#### GRAND DAY OUT

- 27 RIDES & CARNIVALS
- 28 ATTRACTIONS & ENTERTAINMENT
- 30 WOODCHOP, ARNO