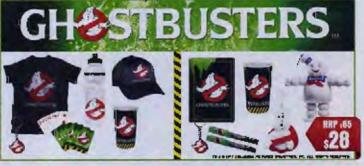

size figure in contraser in











































Skittles





•2x 10g Blinky Bill Checolale - Idoneycomb •10g Flip The Frog Chocolale - Peopermini •5x Waz Fliza Sherbals •10x 3-7g Frun Treat Drews •10x 40 "ger Gums •10x 10g Flizzy Splash Bars •10x 10g Flizzy Splash Bars •10x 10x 10x Flizzy Splash Bars

Your choice of:





SAME THE AG YOU WAS YOUR THANKS THE COMMENT THANKS THE AG YOU WAS THE COMMENT THANKS THE AG YOU AS A TO AG YOU AS A THE AG YOU AS A THANK THANKS THE AG YOU AS A THANK THANKS THE AG YOU AS A THANK THE AG YOU AS A THANK THE AG YOU AS A THANK THANK













- 700g - Processiff - Francis - Age - 170g | 1660g - Francis Drag - 700g - Arrive - Poetle - 700g - Arrive - Market - 700g - Arrive - Market





LICORICE



**Starburs** 



















































ALL SHOWEAG CONTENT DESCRIPTIONS AND CONTECT AT THE OF HUMILISATION 8 PRICES NULLEUS GAT - MAGES NOT TO SCALE