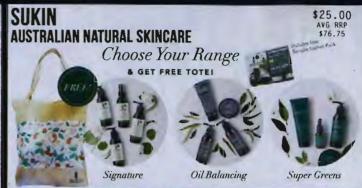

Herald Sun

WEEKLY TIMES

SEPTEMBER 23-OCTOBER 3
MELBOURNE SHOWGROUNDS
ROYALSHOW.COM.AU
#ROYALMELBSHOW



# #thelifestylehub





























### ROYAL MELBOURNE SHOW

Saturday, September 23-Tuesday, October 3

# INSIDE

#### MEMORABLE MOMENTS

- 4 ON WITH THE SHOW!
- **6** WELCOME MESSAGES
- **8** TICKET INFO
- 10 GETTING THERE
- 32 SHOW MAP
- 34 FREE FEATURE ATTRACTIONS
- 47 SHOWBAG GUIDE





#### **ANIMAL MAGIC**

- 11 ANIMALS UP CLOSE
- 12 ANIMAL NURSERY
- 13 THE FARMHOUSE, THE ANIMAL FARMYARD
- 15 CATTLE
- 16 SHEEP, GOATS, ALPACAS
- 17 POULTRY, HORSES IN ACTION
- 19 DOGS & CATS



#### SENSATIONAL FOOD & DRINK

- 20 WINNING TASTES PAVILION
- 21 WINNING TASTES COURTYARD, HIGH SPIRITS COCKTAIL BAR
- 22 POP-UP RESTAURANTS
- 23 DESSERT BAR
- 24 WOOLWORTHS FRESH FOOD PAVILION
- 25 EAT STREET, SAVOURY & SWEET
- 26 FOOD TRUCKS



#### GRAND DAY OUT

- 27 RIDES & CARNIVALS
- 28 ATTRACTIONS & ENTERTAINMENT