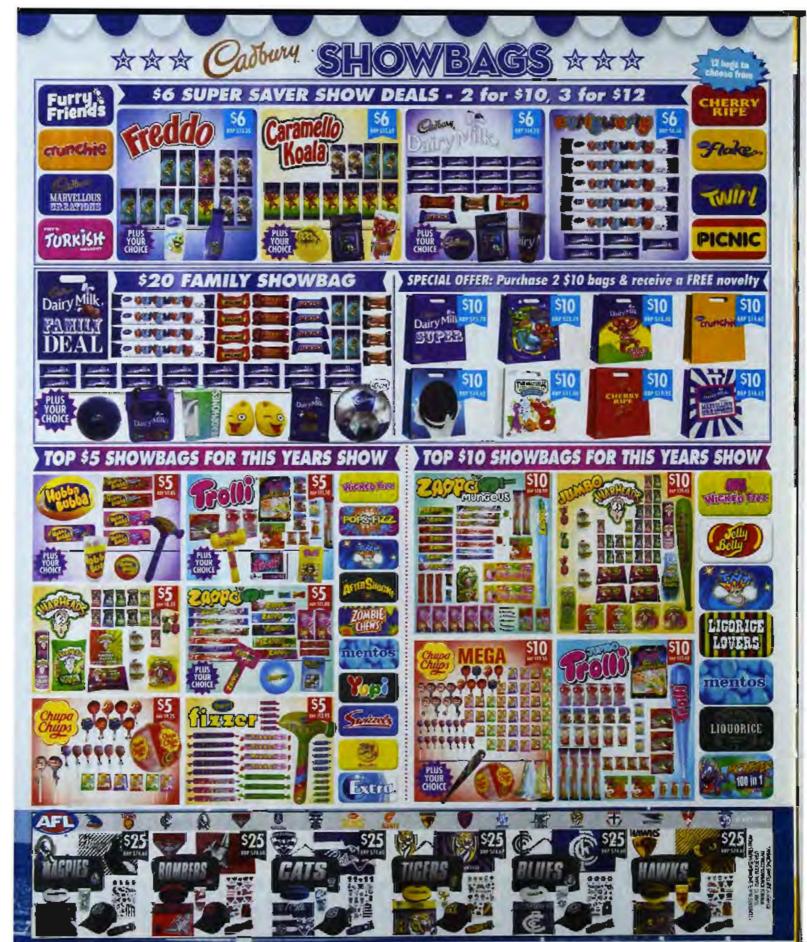

# WWW.SHOWEAGS.COM.AU

See our full range of showbags at

# UNFORGETTABL

#### CONFECTIONERY

**S2** 

#### BERTIE BEETLE BLUE

4 x 10g Bertle Beetle, 2 x 11.5g Worke Redskin stick, 2 x 7.5g Allen s lollique Retail value \$4

#### BERTIE BEETLE GOLD

6 x 10g Berke Beetle, 2 x 17g mini-Kit Kat, 2 x 7 Sg Alten's follopep. Retail volue: \$6.20

#### **S4**

#### CADBURY SPECIAL TREATS

7 x 12g bitesize Dairy Mak. 1 each of 15g; bitesize (Pictile, Crunchie, Cherry Ripe, Book) Retail value: \$6.60

#### CHERRY RIPE TREAT

6 x 15g bitesize Chairy Ripe, 4 x 12g artesize Durry Milk, Cherry Ripe. pen Retail value: \$7.95

#### CRUNCHIE TREAT

7 x 15g b tesize Crunchie 4 x 12g bitosize Dairy Milk Retail value: \$6.60

#### FREDDO SPECIAL TREATS

7 x 12g Darry Milk Freddo, 3 x 12g Milky Top Freedo, Retail value, \$7

#### **FYNA LICORICE BAG**

50g liconce chocolate bullets, 50g. red licarice chacalate bullets, 2 x 50g licence full bites, 50g licence churks. Relail value: \$5

#### M&M'S BAG

5 x 13 5g M&M's milk tunsize. 12g Mailesers turnize, 16g Mars funsize, 14.5g lwix funsize. Retail value: \$4.80

#### **MALTESERS BAG**

5 - 12g Maltesers funsize, 14.5g Twix funsize, 13.5g M&M's funsize. 18g Mars funsize. Retail value: \$4.60

#### MARS BAG

5 x 18g Mars funsize, 12g Maltesers funsize 15g Snickers funsize, 14g Bounty funsize, Retail value: **54** 80

#### RIP SNORTER LITTLE RIPPER BAG

Leach of Tag: Little Ripper bars istrawberry, blue raspberry, lime, grapej, 10 each of 3g. Little Ripper 1929 chiws, inagic sparking cardy: 6 × 10g Little Ripper pops 10 × 3.7g Little Ripper fruit slix Retail value: \$7.60

#### \$5

#### AFTERSHOCKS

160g 101 Reinbow Straws, 3 x 3g

Aftershocks, 18g Monster Dip, 42.5g Triple Dipper, 2 x 16g Busters, 2 x 18g Sherbet Bottle, 3 x 10g Lotsa Pops, 3 x 3g Fruity Chews, 16g Zappo Millions, inflotable mini pow bat. Retail value: \$11.20

#### BERTIE BEETLE PLATINUM

14 x 10g Bertie Beetle. Retail value: \$11.20

#### **CHUPA CHUPS**

8 x 12g Chupa Chups original, 2 x 12g Chupa Chups creamy, 6 each of 6g: Chupa (mini Smoothies, Chuck lollipops); Chupa inflatable beach ball. Retail value: \$9.25

#### FIZZER

4 x 11.6g Fizzer strawberry chew bar, 3 x 11.6g Fizzer creamy sodo chew bar, 5 x 11.6g Fizzer grape chew bar, 3 x 11.6g Fizzer sour strawberry, 5 each of 5g: Fizzer mini (strawberry, blue buzz, creamy soda); inflatable Fizzer hammer. Retail value: \$13.95