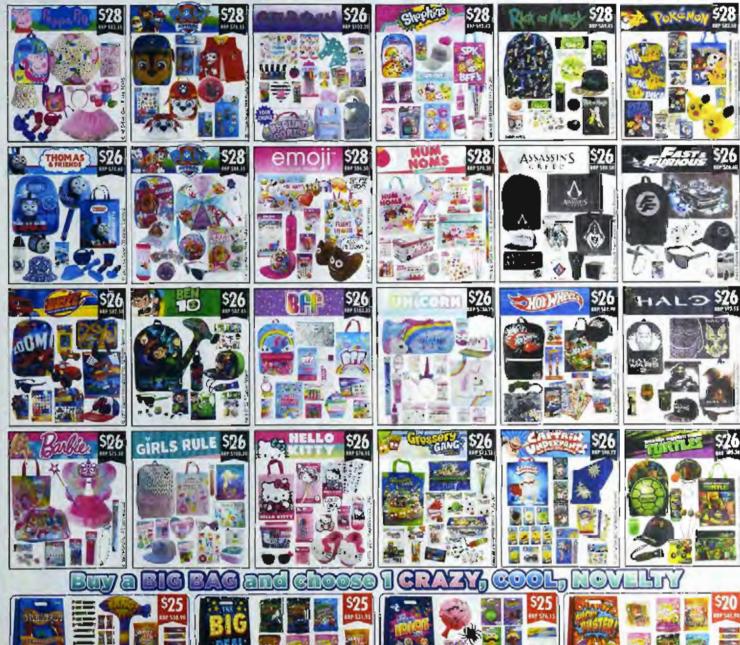

# UNFORGETTABLE SHOPPING

### **FAMILY FUN PAVILION** The Family Fun Pavilion is a retail pavilion suited to families with young children. Located between the Family Carnival and Channel 7 Entertainment Precinct this fabulous pavilion showcases children's toys and novelties, clothing, crafts, sporting products and much more! Open 10am-7.30pm THE LITTLE BEAD CART Create your very own stunning necklace to suit every occasion! With a huge range of coloured beads and chains to

BOXWARS
The ultimate combination of art, construction and fun. Build creative Boxwars costume armour from recycled cardboard. Will you be a knight, a samurai, a warrior princess ... or anything you can imagine! Perfect for kids aged 3-12. And parents can join in the fun, too!

choose from, the possibilities

are endless!

See amazing birds, reptiles and other furry animals, and let the experts teach you all about the different species and how they live!

Also Greyhound Adoption Build-A-Bear

#### COLLECT YOUR FREE PHILLIP ISLAND NATURE PARKS CHILD PASS!

Thanks to Phillip Island
Nature Parks, every child
who visits the Show will be
offered a free child 4 Parks
Pass! Volued oi \$28,90, the
pass allows you to visit the
penguins, see koalas and
immerse yourself in hands an
fun. Collect yours from the
Customer Service team at the
Show gates!