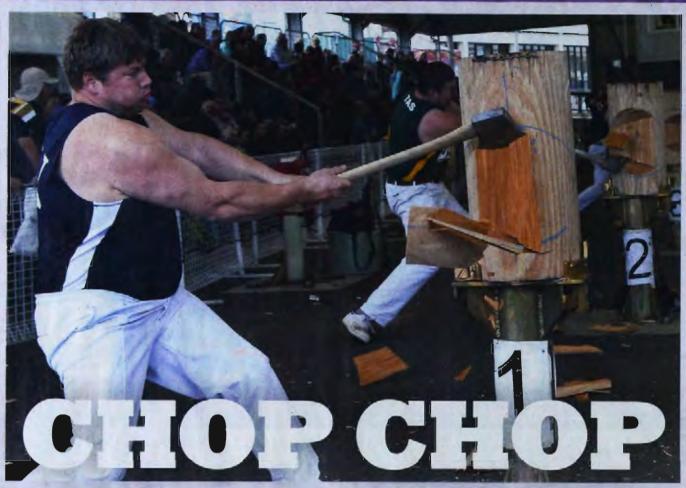

#### WOODCHOP

See muscles bulge and chips fly in the Woodchop Pavilion, where the toughest axemen and women battle to become champion from Saturday, September 23 until Sunday, October 1.

Woodchop is one of the traditional features of the Royal Melbourne Show, having been held for more than 100 years.

The unique woodchop events such as the exciting standing block, sawing, underhand and tree felling all have their roots in the timber industry, and attract some of the world's best woodchop athletes.

The woodchop events are a test of brute strength, fitness and fine skills.

Make sure you get there early! The woodchop competitors are super speedy, so the events fly byl