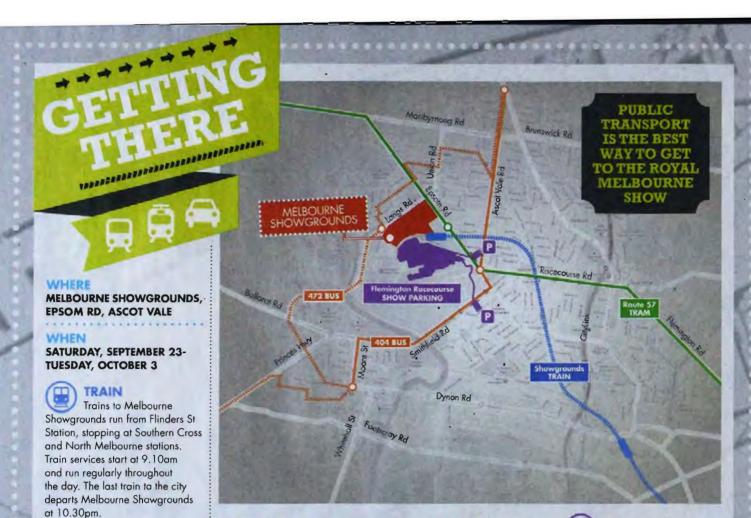

V/LINE

Catch Route 57 from
Stop 1 Elizabeth St/Flinders St to
Stop 32 Sandown Rd/Epsom Rd.
Extra trams will run every day of
the Show. Services start at 6am
Monday-Saturday and 7.44am
on Sunday.

Catch the 404 service from Footscray to Moonee Ponds. Catch the 472 service from Williamstown to Moonee Ponds. These services travel regularly to the Melbourne Showgrounds precinct.

CAR
Using Google Maps,
search 'Flemington Racecourse
Carpark', with Royal Melbourne
Show parking available for \$25
a day. Entry to the carpark is via
Epsom Rd or Smithfield Rd, with
access to the Show via the rail
underpass. Epsom Rd carpark is
open 7am-11pm; Smithfield Rd
carpark is open 8.30am-11pm.