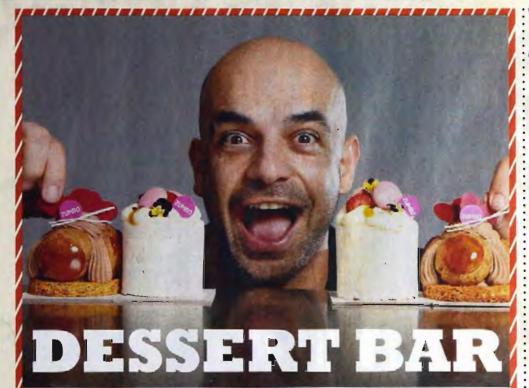

Popping up: October 1-3

SPOIL YOURSELF AS THREE OF MELBOURNE'S MOST POPULAR AND CREATIVE DESSERT MAKERS SHARE THEIR DECADENT, INVENTIVE TREATS IN THE WINNING TASTES PAVILION DURING THE SHOW — BE SURE TO LEAVE ROOM FOR THESE IRRESISTIBLE DELIGHTS!

#### ZUMBO

One of Australia's most celebrated patissiers, Adriano Zumbo — best known for his croquembouche macaron tower — will be offering his famed macarons, chocolates and irresistible desserts in the Winning Tastes Pavilion. Renowned for his quirky flavour combinations and ingenious desserts, Adriano's creative delights must be tasted to be believed!

September 27-30, 10am-7pm