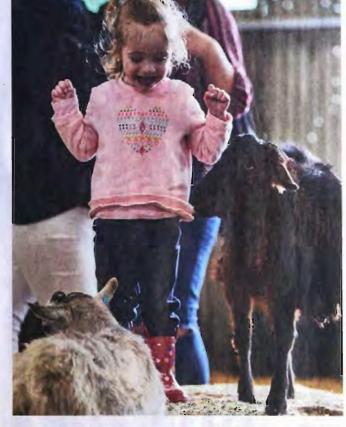

Only at the Royal Melbourne Show can you get up close to thousands of your favourite farmyard animals, including cows, goats,

FOR GREAT VALUE TICKET SAVINGS ON ENTRY AND RIDES. BUY ONLINE AT ROYALSHOW.COM.AU

entertainment, the Royal Melbourne Show offers a huge variety of unique and memorable experiences.

sheep, pigs, horses and dogs. Cuddle, pat, meet and feed hundreds of adorable

baby animals in the ever-popular Animal Nursery — a quintessential Show tradition. Learn more about caring for farm animals with Farmer Darryl

in The Animal Farmyard, see farm

animals demonstrate life on the

farm and see the real stars of the

Show — the sheep, cottle, horses,

dogs and cats, and their handlers,

Experience farm life for yourself;

a huge range of hands-on activities

celebrating life on the land, such as

milking a cow, shearing a sheep,

crafting for gardens, planting

as they compete for a coveted

blue ribbon.

seedlings, patting pigs and chooks and more — are all included in the price of your ticket.

To get even closer to sheep of all breeds and sizes, cuddle a lomb in the Animal Nursery or try your hand at shearing a sheep in The Farmhause.

Or you can stop by The Animal Farmyord in the middle of the Showgrounds to see sheep living in their paddocks as they would back home on the farm.

#### WHERE TO SEE SHEEP

Pat an adorable baby lamb, or hand-feed sheep.

Daily, Animal Nursery

Have a go at shearing a sheep. Daily, The Farmhouse

See sheep living in paddocks in the heart of the Show. Daily, The Animal Farmyard