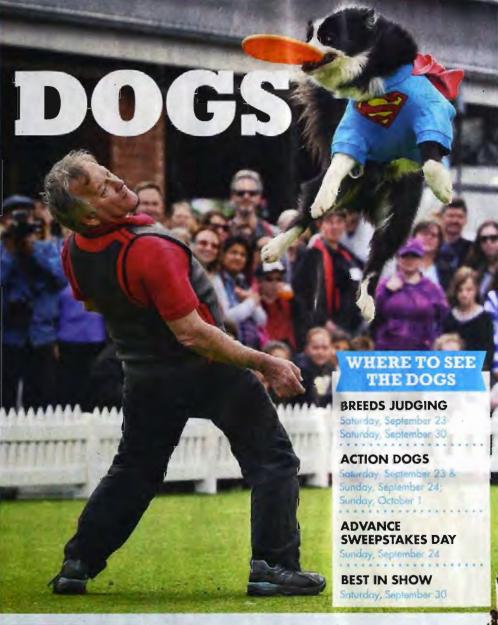

#### **ADVANCE® DOG PAVILION AND** DOGS PRECINCT

Everyone's favourite, the All Breeds Championship Dog Show will see more than 200 different canine breeds on show.

September 23-October 1

...........

...........

. . . . . . . . . . . .

۰

Whether you love beagles or barder collies, dachshunds or dalmatians, everyone's favourite pooches can be seen at the Royal Melbourne Show All Breeds Dog Championship Show, as more than 3000 dogs compete over nine days.

The talented pups and dogs will be on show Saturday, September 23-Sunday, October 1, with judges assessing them based on a number of attributes, including conformation, appearance, obedience and agility.

Watch as they parade, jump, run, walk and tackle obstocles across the different classes, with more than 200 different breeds of perfectly groomed and well-trained dogs on display.

Saturday, September 23-Sunday, October 1 — ADVANCE® Dog Pavilion