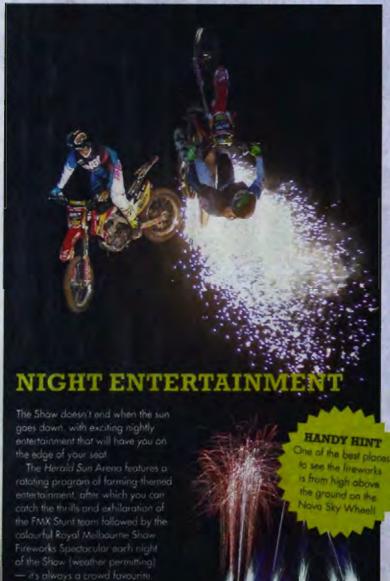

#### HERALD SUN ARENA

The majestic beauties of the equine world compete in the Harses in Action program.

With more than 2500 entries and a new schedule, the Horses in Action Competitions include the prestige of the historical Garryowen Equestrienne Turnout and the World Cup Show Jumping.

Head to the Herald Sun
Arena to see the elegance, agility,
precision and poise of the horses
and their riders. With a variety
of different equestrian events
across the 11 days of the Show,
starting with the Show Jumping, the
excitement will be unforgettable.
Daily, Herald Sun Arena.

#### HERALD SUN ARENA

MAP L4

Freestyle Motocrass Stunt Show Daily 1,15pm 8, 7,15pm Nightly Fireworks Spectacular Daily 7,45pm