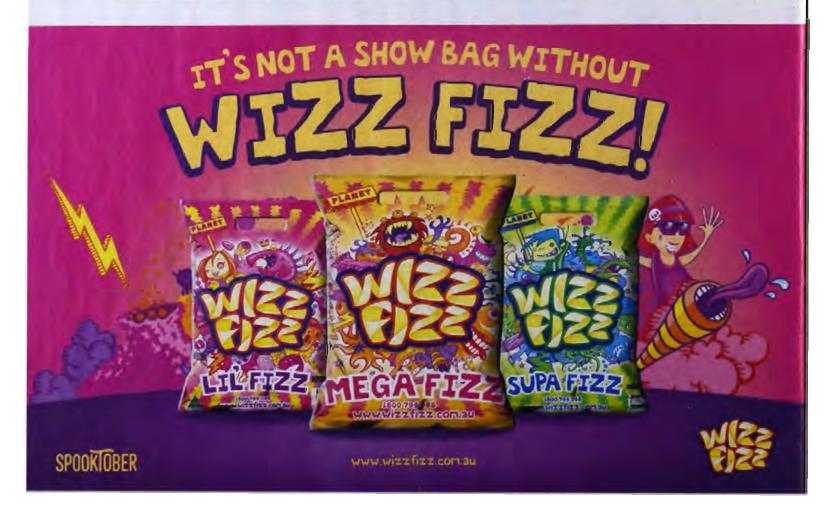

#### WIZZ FIZZ LIL FIZZ BAG

5 x Wizz Fizz sherbet original. 7 x loll paps, 13g sherbet cone, 15g Fyna Farts. Retail value: \$6.20