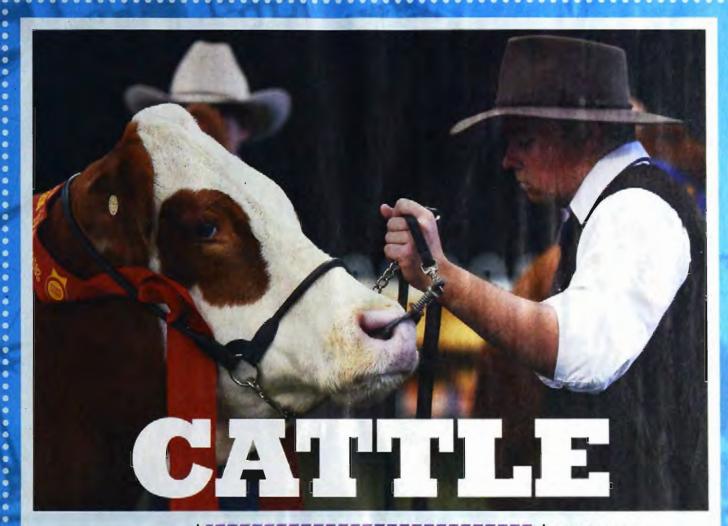

celebrating life on the land, such as

milking a cow, shearing a sheep,

crafting for gardens, planting

as they compete for a coveted

blue ribbon.

seedlings, patting pigs and chooks and more — are all included in the price of your ticket.

THE PLACE TO DISCOVER
AWARD-WINNING FOOD & DRINK

Want to see prize-winning bulls or cows up close? The Weekly Times Livestock Pavilion will be packed with the biggest blue ribbon competitors from Saturday, September 30 to Tuesday, October 3.

These gentle giants will compete in a diverse range of premium beef cattle events, including the Speckle Park Feature Show, the prestigious Interbreed Championship, the Calf Classic (too cute!) and more.

#### WHERE TO SEE CATTLE

In a paddack in the heart of Melbourne Showgrounds, see cows live as you would on the farm.

Daily, The Animal Formyard

Have a go at milking a cow by hand ot the Legendairy Milking Barn.

Daily, The Farmhouse

Watch as the dairy cows are paraded by their young handlers.

September 28 — The Weekly Times Livestock Pavilion See Speckle Park feature breed cattle vie for blue ribbon glory.

11am, September 30 — The Weekly Times Livestock Pavilion

Watch cattle take part in the Grand Parade.

Evening, September 30 & October 2 — Herald Sun Arena

See the biggest prize-winning cows and bulls on show! September 30 October 3 — The Weekly Times Livestock Pavilion