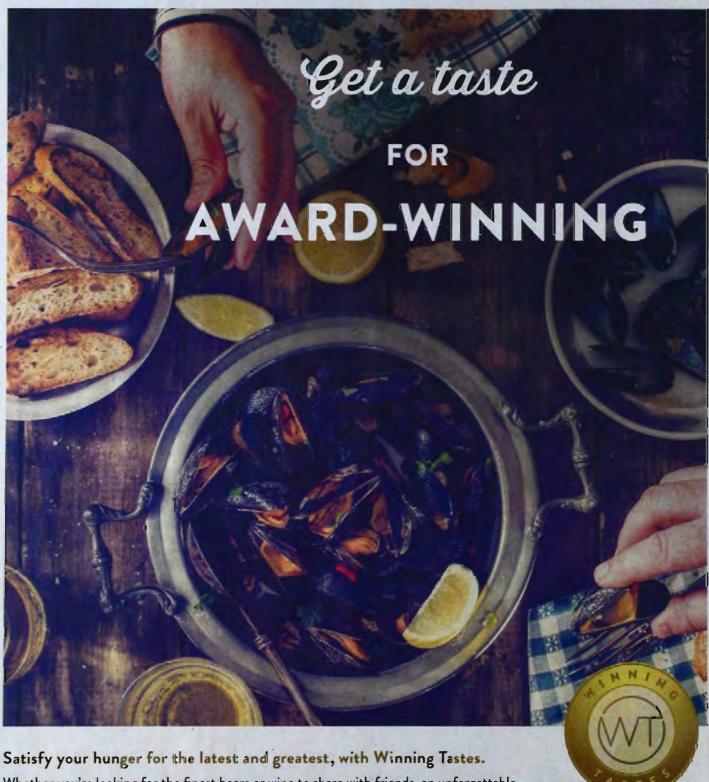

With the stote's best producers, chefs and eateries on-hand, the Show is a foodie's dream covering the latest in popular food trends, Show favourites and fresh. healthy options. The Winning Tastes Povilion

showcases the incredible local food scene, with award-winning food and drinks, pop-up restaurants from some of Melbourne's best eateries and a decadent rotating dessert bar making it a must-visit for any

Head to the Australian Food Awards Deli for award-winning coffee, treat yourself to a cocktail at the High Spirits Bar or enjoy a craft brew at the outdoor Brew Bar in the Winning Tastes Courtyard.

Continue the faod journey with international tastes, sweet treats and fresh, healthy options at the Woolworths Fresh Food Pavilion, or satisfy your cravings with some of the city's most popular food trucks offering up their very best across Melbourne Showgraunds.

Winning Tastes is the only place to discover the very best in food and drink, featuring medal and trophy winners from Australia's leading awards.

For more deliciousness, join the mailing list at winningtastes.com.au

THE PLACE TO DISCOVER
AWARD-WINNING FOOD & DRINK

Want to see prize-winning bulls or cows up close? The Weekly Times Livestock Pavilion will be packed with the biggest blue ribbon competitors from Saturday, September 30 to Tuesday, October 3.