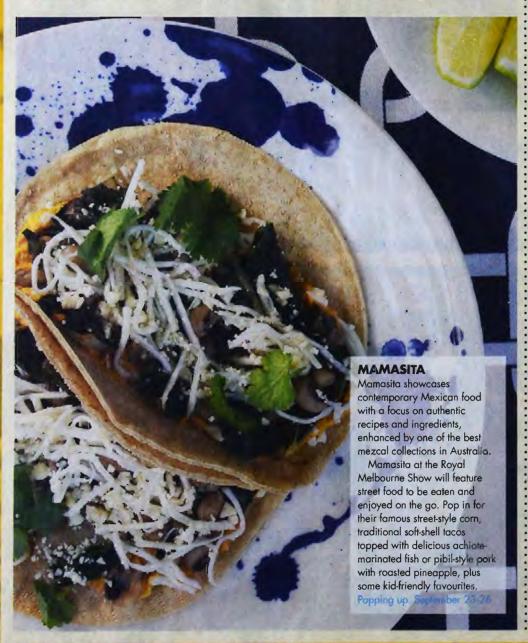

# POP-UP RESTAURANTS

THE ALL-NEW LINE-UP OF AMAZING MELBOURNE RESTAURANTS POPPING UP AT THE SHOW WILL HAVE YOU COMING BACK EACH DAY TO TRY A DIFFERENT CUISINE, AS SOME OF THE CITY'S MOST-CELEBRATED CHEFS PUT THEIR BEST FOOD FORWARD.

#### TOKYO TINA

Combining the best eats, beats and vibes from the streets of Japan is Tokyo Tina, a snapshot of the exotic country as it is today. A haven for casual fun, Tokyo Tina has welcomed thousands of customers who come back again and again for signature dishes such as the DIY beef bao and five spice karaage chicken!

Popping up: September 27-30

#### MAP B4

| Winning Tastes Deli       | Daily 10am-7pm           |
|---------------------------|--------------------------|
| High Spirits Cocktail Bar | Daily noon-7pm           |
| Le Petit Gateau           | September 23-26 10om-7pm |
| Mamasita                  | September 23-26 10am-7pm |
| Zumbo                     | September 27-30 10am-7pm |
| Tokyo Tina                | September 27-30 10am-7pm |
| LuxBite                   | October 1-3 10am-7pm     |
| Smith & Chips             | October 1-3 10am-7pm     |
|                           |                          |