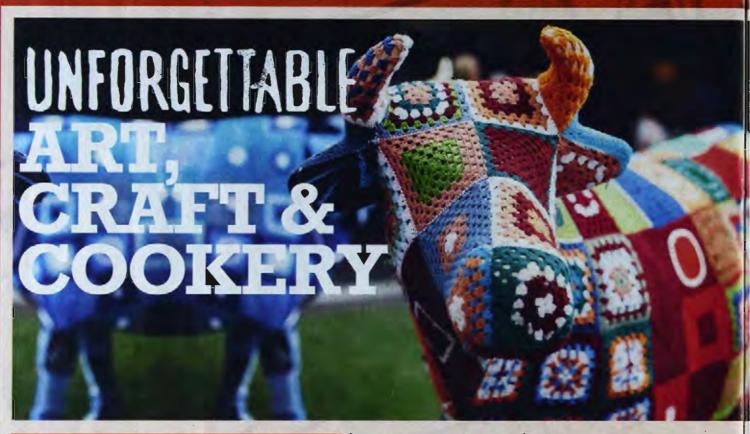

Be amazed by one of the largest displays of creativity in Victoria, with more than 4000 exhibits in

the Spotlight Makers Pavilion, home to the Art, Craft & Cookery Competition

You won't believe the incredible talent on show — from the ever-popular decorated cakes to the most delicate crachet, or traditional handcrafts to technology-based art - it is not to be missed

# THE UNMISSABLE MAKERS

Explore the more than 4000 creative exhibits entered into the Royal Melbourne Show Art, Craft & Cookery Competition by talented artists, crafters and home cooks vying for a coveted blue ribbon in the Spotlight Makers Pavilion, one of the most popular sites at

From the perennial favourites of the decorated cakes and intricate crochet to the updated classes of photography, tech-created art and new foods - you will be inspired at every step.

After viewing all the entries, why not try out your creative talents with free activities at the Create space, or hear from the experts at Meet the Masters - there are handy tips for everyone from the beginner to the experienced. Try your hand at embroidery, weaving, crochet and cake decorating for a fun hands-on experience.