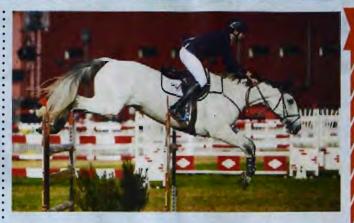

From the athleticism and excitement of the Show Jumping, to the grace of the lovable Clydesdales and the discipline and majesty of the Equestrienne Turnout, the Horses in Action Program features the nation's best horses and riders as they strive for blue ribbon glory.

With more than 2500 entries and a new schedule, the Horses in Action Competitions include the prestige of the historical Garryowen Equestrienne Turnout and the World Cup Show Jumping.

Head to the Herald Sun
Arena to see the elegance, agility,
precision and poise of the horses
and their riders. With a variety
of different equestrian events
across the 11 days of the Show,
starting with the Show Jumping, the
excitement will be unforgettable.
Daily, Herald Sun Arena.

#### **SHOW JUMPING**

Saturday, September 23-Tuesday, September 26