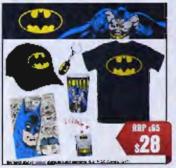

sag







size figure in contraser in











































Skittles





•2x 10g Blinky Bill Checolale - Idoneycomb •10g Flip The Frog Chocolale - Peopermini •5x Waz Fliza Sherbals •10x 3-7g Frun Treat Drews •10x 40 "ger Gums •10x 10g Flizzy Splash Bars •10x 10g Flizzy Splash Bars •10x 10x 10x Flizzy Splash Bars

Your choice of:





SAME THE AG YOU WAS YOUR THANKS THE COMMENT THANKS THE AG YOU WAS THE COMMENT THANKS THE AG YOU AS A TO AG YOU AS A THE AG YOU AS A THANK THANKS THE AG YOU AS A THANK THANKS THE AG YOU AS A THANK THE AG YOU AS A THANK THE AG YOU AS A THANK THANK













- 700g - Processiff - Francis - Age - 170g | 1660g - Francis Drag - 700g - Arrive - Poetle - 700g - Arrive - Market - 700g - Arrive - Market





LICORICE



**Starburs** 



















































ALL SHOWEAG CONTENT DESCRIPTIONS AND CONTECT AT THE OF HUMILISATION 8 PRICES NULLEUS GAT - MAGES NOT TO SCALE