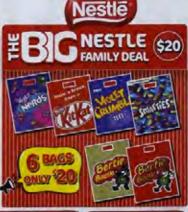

#### FAMILY FARM SHOWBAG

\$20

..............

Get your hands on this limited edition showbag packed with goodies in The Weekly Times Livestock Pavilion. With only 1000 on offer, you'll have to be quick!

Australia is the largest producer of wool in the world, with millions of sheep shorn across the country every year!