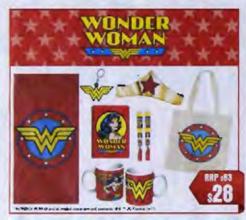

of the sag







size figure in contraser in











































Skittles





•2x 10g Blinky Bill Checolale - Idoneycomb •10g Flip The Frog Chocolale - Peopermini •5x Waz Fliza Sherbals •10x 3-7g Frun Treat Drews •10x 40 "ger Gums •10x 10g Flizzy Splash Bars •10x 10g Flizzy Splash Bars •10x 10x 10x Flizzy Splash Bars

Your choice of:





SAME THE AG YOU WAS YOUR THANKS THE COMMENT THANKS THE AG YOU WAS THE COMMENT THANKS THE AG YOU AS A TO AG YOU AS A THE AG YOU AS A THANK THANKS THE AG YOU AS A THANK THANKS THE AG YOU AS A THANK THE AG YOU AS A THANK THE AG YOU AS A THANK THANK













- 700g - Processiff - Francis - Age - 170g | 1660g - Francis Drag - 700g - Arrive - Poetle - 700g - Arrive - Market - 700g - Arrive - Market





LICORICE



**Starburs** 



















































ALL SHOWEAG CONTENT DESCRIPTIONS AND CONTECT AT THE OF HUMILISATION 8 PRICES NULLEUS GAT - MAGES NOT TO SCALE