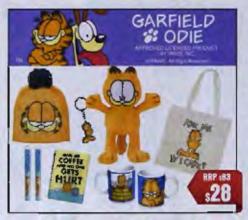

the sag







size figure in contraser in











































Skittles





•2x 10g Blinky Bill Checolale - Idoneycomb •10g Flip The Frog Chocolale - Peopermini •5x Waz Fliza Sherbals •10x 3-7g Frun Treat Drews •10x 40 "ger Gums •10x 10g Flizzy Splash Bars •10x 10g Flizzy Splash Bars •10x 10x 10x Flizzy Splash Bars

Your choice of:





SAME THE AG YOU WAS YOUR THANKS THE COMMENT THANKS THE AG YOU WAS THE COMMENT THANKS THE AG YOU AS A TO AG YOU AS A THE AG YOU AS A THANK THANKS THE AG YOU AS A THANK THANKS THE AG YOU AS A THANK THE AG YOU AS A THANK THE AG YOU AS A THANK THANK













- 700g - Processiff - Francis - Age - 170g | 1660g - Francis Drag - 700g - Arrive - Poetle - 700g - Arrive - Market - 700g - Arrive - Market





LICORICE



**Starburs** 



















































ALL SHOWEAG CONTENT DESCRIPTIONS AND CONTECT AT THE OF HUMILISATION 8 PRICES NULLEUS GAT - MAGES NOT TO SCALE