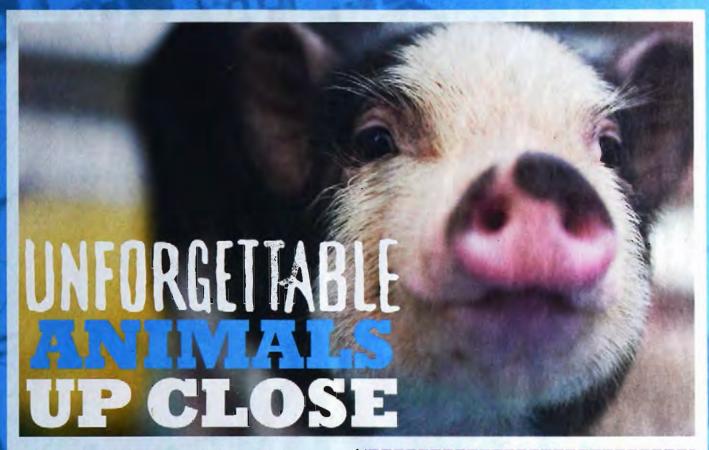

Only at the Royal Melbourne Show can you get up close to thousands of your favourite farmyard animals, including cows, goats,

FOR GREAT VALUE TICKET SAVINGS ON ENTRY AND RIDES. BUY ONLINE AT ROYALSHOW.COM.AU

entertainment, the Royal Melbourne Show offers a huge variety of unique and memorable experiences.

sheep, pigs, horses and dogs. Cuddle, pat, meet and feed hundreds of adorable

baby animals in the ever-popular Animal Nursery — a quintessential Show tradition. Learn more about caring for farm animals with Farmer Darryl

in The Animal Farmyard, see farm

animals demonstrate life on the

farm and see the real stars of the

Show — the sheep, cottle, horses,

dogs and cats, and their handlers,

Experience farm life for yourself;

a huge range of hands-on activities