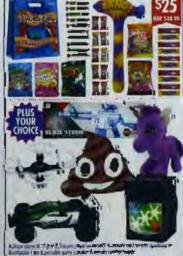

# UNFORGETTABLE SHOPPING

### **FAMILY FUN PAVILION** The Family Fun Pavilion is a retail pavilion suited to families with young children. Located between the Family Carnival and Channel 7 Entertainment Precinct this fabulous pavilion showcases children's toys and novelties, clothing, crafts, sporting products and much more! Open 10am-7.30pm THE LITTLE BEAD CART Create your very own stunning necklace to suit every occasion! With a huge range of coloured beads and chains to

BOXWARS
The ultimate combination of art, construction and fun. Build creative Boxwars costume armour from recycled cardboard. Will you be a knight, a samurai, a warrior princess ... or anything you can imagine! Perfect for kids aged 3-12. And parents can join in the fun, too!

choose from, the possibilities

are endless!

See amazing birds, reptiles and other furry animals, and let the experts teach you all about the different species and how they live!

Also Greyhound Adoption Build-A-Bear

#### COLLECT YOUR FREE PHILLIP ISLAND NATURE PARKS CHILD PASS!

Thanks to Phillip Island
Nature Parks, every child
who visits the Show will be
offered a free child 4 Parks
Pass! Volued oi \$28,90, the
pass allows you to visit the
penguins, see koalas and
immerse yourself in hands an
fun. Collect yours from the
Customer Service team at the
Show gates!