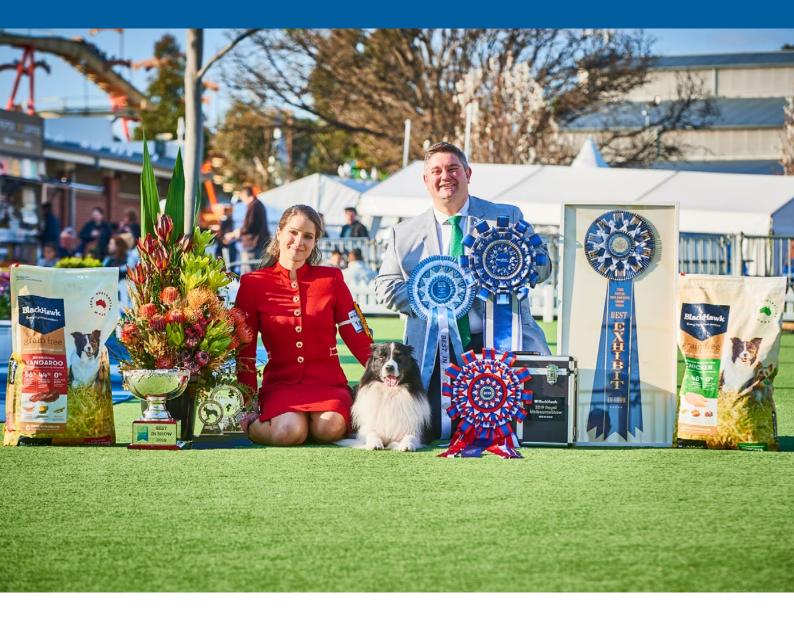

Boasting an impressive line-up of blue ribbon all-stars, agricultural experiences, epicurean delights and thrilling attractions and performances, the Royal Melbourne Show attracts around 450,000 visitors over 11 spectacular days to enjoy a range of unique and memorable experiences. The stars of the Show are the thousands of magnificent animals and their handlers along with other talented exhibitors competing to win Best in Show and claim a coveted Royal Melbourne Show blue ribbon.

Seven days of Conformation judging culminates with the presentation of Best in Show, an event highlight.

The 2O21 championship also features an extensive Action Dog program of Obedience, Jumping, Agility and Agility Games.